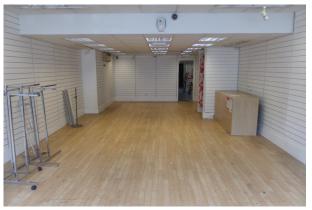

#### Description

The property comprises a self-contained retail unit in a stone built mid-terrace property under a pitched tiled roof. The accommodation includes the ground floor sales area with WC and ancillary staff/kitchen accommodation to the rear.

#### Accommodation

The accommodation comprises the following areas:

| Name                            | sq ft | sq m  | Availability |
|---------------------------------|-------|-------|--------------|
| Ground - Floor Sales /Ancillary | 991   | 92.07 | Available    |
| Total                           | 991   | 92.07 |              |