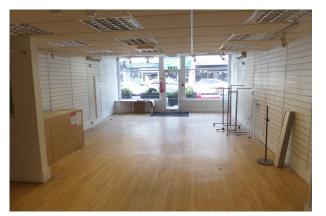

#### Description

The property comprises a self-contained retail unit in a stone built mid-terrace property under a pitched tiled roof. The accommodation includes the ground floor sales area with WC and ancillary staff/kitchen accommodation to the rear.

#### Accommodation

The accommodation comprises the following areas:

| Name                            | sq ft | sq m  | Availability |
|---------------------------------|-------|-------|--------------|
| Ground - Floor Sales /Ancillary | 991   | 92.07 | Available    |
| Total                           | 991   | 92.07 |              |