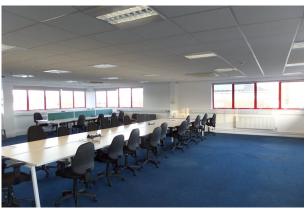

# High quality office accommodation at Standard Way Business Park

- High quality office accommodation at Standard Way Business Park
- Attractive entrance foyer
- Kitchen facilities and disabled, ladies and gents WCs
- VRV air conditioning units and suspended ceilings with inset lighting
- Double glazed units and partitioned meeting room
- 8 allocated car parking spaces per suite

#### Accommodation

The accommodation comprises of the following

| Name                   | sq ft | sq m   | Availability |
|------------------------|-------|--------|--------------|
| 1st - Suite A          | 1,413 | 131.27 | Available    |
| 1st - Suite B          | 1,413 | 131.27 | Available    |
| Ground - Floor Suite C | 1,500 | 139.35 | Available    |
| Total                  | 4,326 | 401.89 |              |