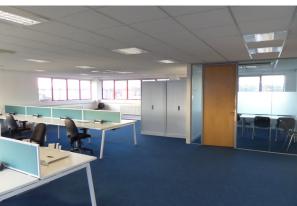

# High quality office accommodation at Standard Way Business Park

- High quality office accommodation at Standard Way Business Park
- Attractive entrance foyer
- Kitchen facilities and disabled, ladies and gents WCs
- VRV air conditioning units and suspended ceilings with inset lighting
- Double glazed units and partitioned meeting room
- 8 allocated car parking spaces per suite

#### Accommodation

The accommodation comprises of the following

| Name                   | sq ft | sq m   | Availability |
|------------------------|-------|--------|--------------|
| 1st - Suite A          | 1,413 | 131.27 | Available    |
| 1st - Suite B          | 1,413 | 131.27 | Available    |
| Ground - Floor Suite C | 1,500 | 139.35 | Available    |
| Total                  | 4,326 | 401.89 |              |