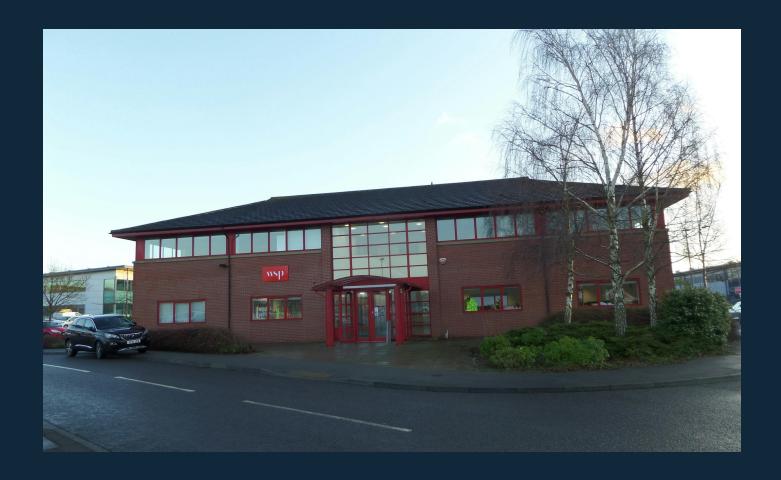

## Dale House, Standard Way Business Park, Northallerton, DL6 2YD

## Description

Standard Way Business Park is located on the northern edge of the town approximately  $\frac{1}{4}$  mile from the town centre.

Access to the Business Park is via Yafforth Road B6271 and Standard Way.

The property comprises a two storey office building constructed in 2000.

The property was originally designed to be divisible as separate smaller suites and can provide two self-contained suites on the first floor of the building.

The property as a whole benefits from a high specification and offers dedicated onsite car parking.