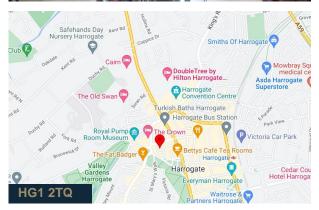

#### Location

Harrogate is located approximately 17 miles north of Leeds, 21 miles west of York, 11 miles west of the A1(M) and 9 miles from Leeds/Bradford airport.

Harrogate is one of the largest commercial centres in North Yorkshire and is one of the leading conference and exhibition centres in the North of England.