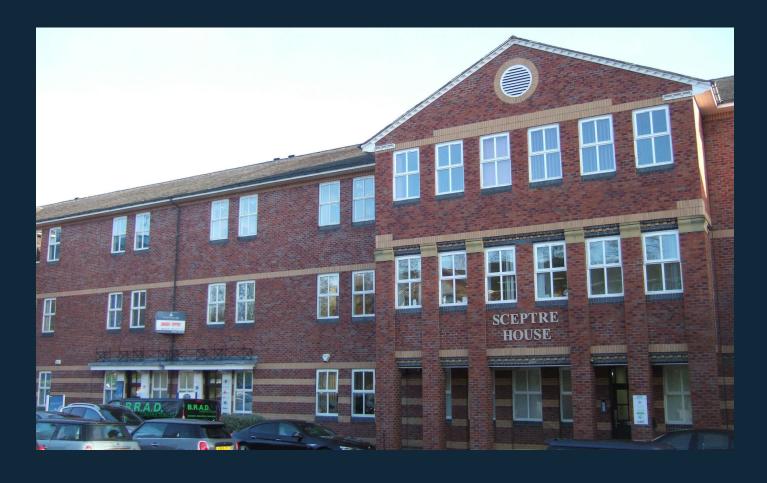

# Suites 3 & 4 at 3 Sceptre House, Hornbeam Business Park, Harrogate, HG2 8PB

#### Description

Sceptre House comprises a modern detached three storey office building developed approximately 20 years ago to provide multiple self-contained office accommodation within its own landscaped grounds. The suites benefit from the following summary specification:

#### Location

Hornbeam Business Park is located half a mile south of Harrogate Town Centre with easy access to the A61 Leeds/Harrogate Road and A61 Wetherby Road, both of which connect to the Southern By-pass providing access to the A1 (M). Hornbeam Park is a thriving and expanding business and educational campus adjacent to green belt countryside, positioned on the main rail link between York, Harrogate and Leeds.