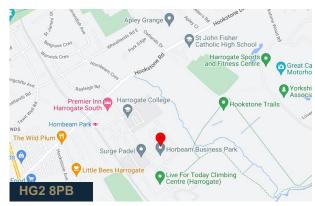

#### Location

Hornbeam Business Park is located half a mile south of Harrogate Town Centre with easy access to the A61 Leeds/Harrogate Road and A61 Wetherby Road, both of which connect to the Southern By-pass providing access to the A1 (M). Hornbeam Park is a thriving and expanding business and educational campus adjacent to green belt countryside, positioned on the main rail link between York, Harrogate and Leeds.