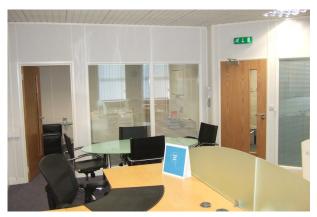

# Self-contained office suite with car parking at Hornbeam Business Park

- Modern detached office building in established Business Park
- Half a mile from Harrogate Town Centre
- Communal WC and kitchen facilities
- Fully carpeted with gas central heating throughout
- Intercom door access and dedicated car parking spaces with suite

- Self-contained accommodation
- Communal Male, female and disabled WC facilities
- Communal kitchen facilities
- Gas fired central heating with thermostatic control
- Carpeting throughout the offices and suspended acoustic tiled ceilings
- Intercom door access and fire alarm