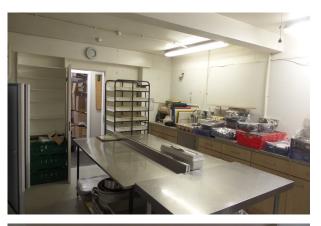

The property comprises a semi-detached workshop/office/studio with its own parking/yard area. The property provides a reception office and workshop/studio with kitchen facility to the ground floor. The first floor provides a further open plan studio, separate office, kitchen and WC.