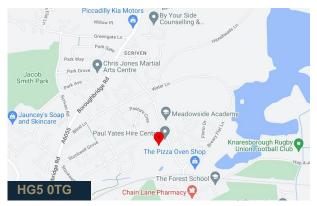

#### Description

The property is located on Halfpenny Close, situated off Half Penny Lane/Chain Lane which connects with the A59 to the south and A6055 Boroughbridge Road to the north close to Knaresborough Town Centre.

#### Location

Knaresborough is an historic market town and spa town (mentioned in the Domesday Book) four miles from the centre of Harrogate and approximately 15 miles west of York. access to the national motorway network is provided at junction 47 of the A1, approximately 3 miles to the East.