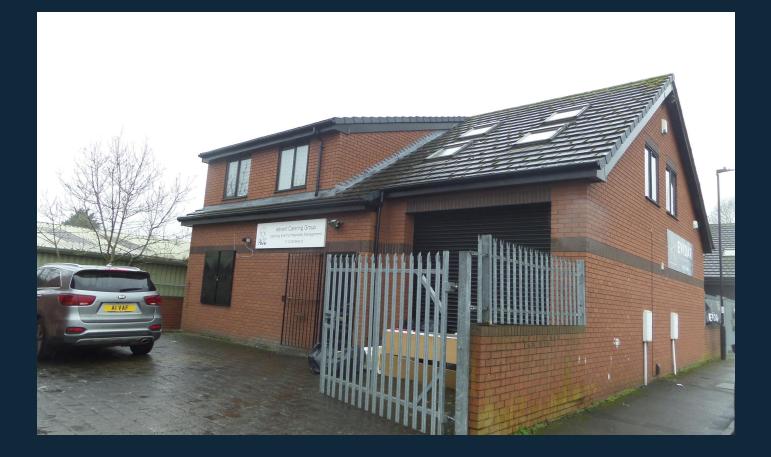

## Unit 5, Halfpenny Close, Knaresborough, HG5 0TG

#### Description

The property is located on Halfpenny Close, situated off Half Penny Lane/Chain Lane which connects with the A59 to the south and A6055 Boroughbridge Road to the north close to Knaresborough Town Centre.

The property comprises a semi-detached workshop/office/studio with its own parking/yard area. The property provides a reception office and workshop/studio with kitchen facility to the ground floor. The first floor provides a further open plan studio, separate office, kitchen and WC.