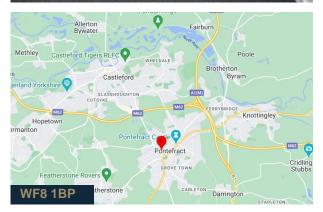

#### Location

The Old Courthouse is situated on Front Street in the heart of Pontefract Town Centre. An important historic Grade II listed building of architectural significance it was once a Magistrates Court then Constabulary Headquarters. It has since been re-opened as an indoor market in the town centre offering a variety of retail shops, offices and a thriving Antique centre, offering Antiques, Fine Art and Collectables. Pontefract is a popular market town in the Borough of Wakefield in West Yorkshire, east of Wakefield and south of Castleford. It is located approximately 17 miles south of Leeds, 30 miles west of York, 26 miles from Leeds/Bradford Airport, 5 miles from the A1(M) and just 2 miles from the popular Junction 32 Retail Outlet and Xscape.