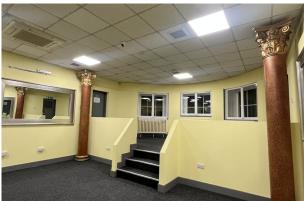

The Old Courthouse is a unique historic property offering accommodation over two floors. The ground floor offers a range of retail and office suites in addition to The Antiques Centre. The first floor has a café and WC facilities and a number of suites for office, retail or leisure uses.

#### Accommodation

The accommodation comprises the following areas:

| Name                  | Floor/Unit | sq ft | sq m  | Rent                 | Availability |
|-----------------------|------------|-------|-------|----------------------|--------------|
| 1st - Floor<br>Unit 3 | 1st        | 937   | 87.05 | £12,000 per<br>annum | Available    |
| Total                 |            | 937   | 87.05 |                      |              |