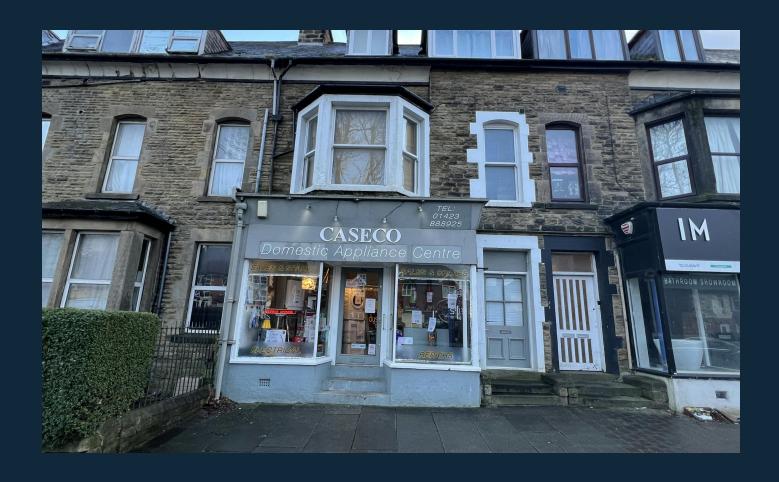

# Prominent retail premises on established retail parade in Harrogate

- Popular suburban retail parade in Harrogate
- Ground Floor Retail Sales
- Ancillary staff and kitchen facilities to the rear
- No business rates payable (small business rate relief \*)

## Description

The premises are situated approximately one mile east of Harrogate town centre on Knaresborough Road, one of the most popular suburban retail parades in Harrogate.

The property forms a three-storey terrace and provides ground floor retail sales with ancillary staff and kitchen facilities to the rear. The upper floors flats are not included or affected.