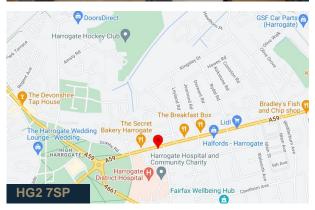

## Description

The premises are situated approximately one mile east of Harrogate town centre on Knaresborough Road, one of the most popular suburban retail parades in Harrogate.

The property forms a three-storey terrace and provides ground floor retail sales with ancillary staff and kitchen facilities to the rear. The upper floors flats are not included or affected.

The parade is surrounded by a densely populated, residential area and the main arterial road to Knaresborough and the A1.

Occupiers include Halfords, Coral Bookmakers, Drakes Fish and Chip Shop and One Stop amongst others.

# Location

Harrogate is located approximately 17 miles north of Leeds, 21 miles west of York, 11 miles west of the A1(M) and 9 miles from Leeds/Bradford airport.

Harrogate is one of the largest commercial centres in North Yorkshire and is one of the leading conference and exhibition centres in the North of England. The resident population is approximately 76,000 within which there is a high socio-economic profile.