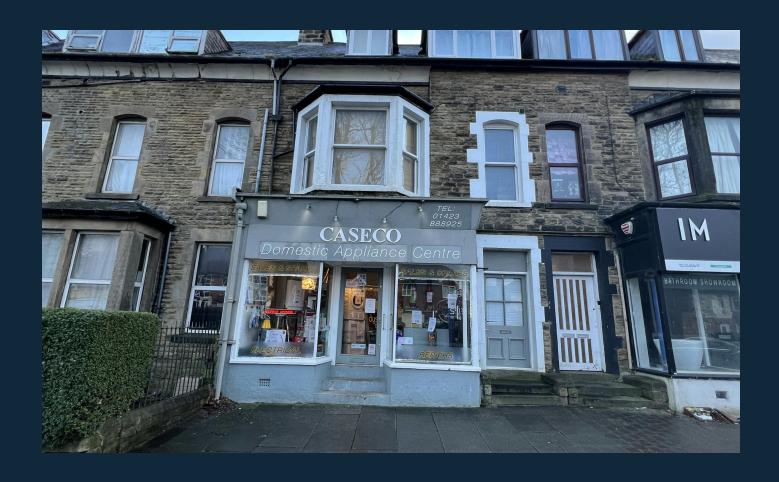

# Prominent retail premises on established retail parade in Harrogate

- Popular suburban retail parade in Harrogate
- Ground Floor Retail Sales
- Ancillary staff and kitchen facilities to the rear
- No business rates payable (small business rate relief \*)

# Description

The premises are situated approximately one mile east of Harrogate town centre on Knaresborough Road, one of the most popular suburban retail parades in Harrogate.

The property forms a three-storey terrace and provides ground floor retail sales with ancillary staff and kitchen facilities to the rear. The upper floors flats are not included or affected.