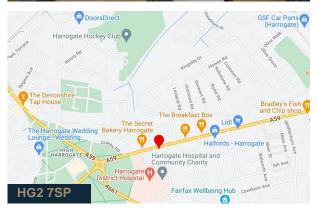

# Description

The premises are situated approximately one mile east of Harrogate town centre on Knaresborough Road, one of the most popular suburban retail parades in Harrogate.

The property forms a three-storey terrace and provides ground floor retail sales with ancillary staff and kitchen facilities to the rear. The upper floors flats are not included or affected.

The parade is surrounded by a densely populated, residential area and the main arterial road to Knaresborough and the A1.

Occupiers include Halfords, Coral Bookmakers, Drakes Fish and Chip Shop and One Stop amongst others.

## Location

Harrogate is located approximately 17 miles north of Leeds, 21 miles west of York, 11 miles west of the A1(M) and 9 miles from Leeds/Bradford airport.

Harrogate is one of the largest commercial centres in North Yorkshire and is one of the leading conference and exhibition centres in the North of England. The resident population is approximately 76,000 within which there is a high socio-economic profile.