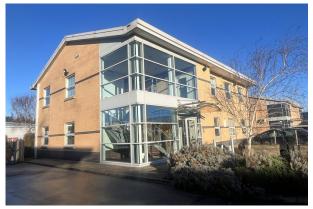

The property is situated within the St James Business Park off Grimbald Cragg Court adjacent to the Knaresborough bypass and adjoins the Knaresborough Retail Park.

The office development comprises 10 office buildings constructed in circa 2008 by Business Homes.

The property comprises a detached steel framed office building with facing brick and glazed cladding under a pitched profile metal sheet roof, arranged over ground and first floors.

Internally the property is fitted to a high specification with each floor being part open plan and part partitioned with offices with a kitchen to each floor.