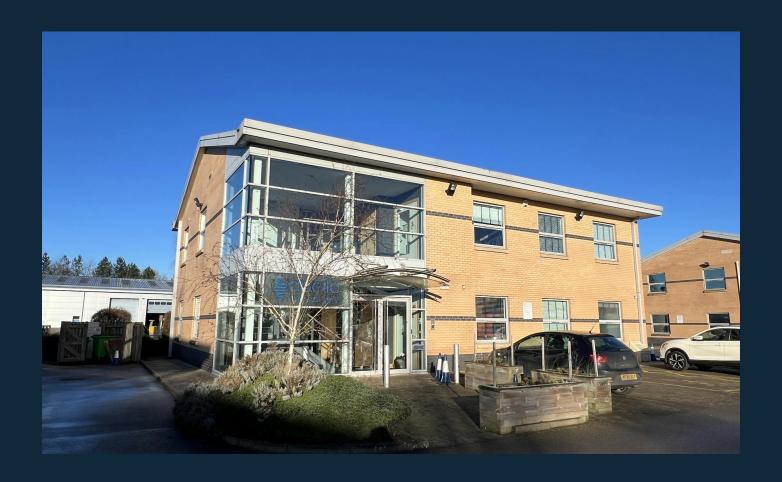

The property is situated within the St James Business Park off Grimbald Cragg Court adjacent to the Knaresborough bypass and adjoins the Knaresborough Retail Park.

The office development comprises 10 office buildings constructed in circa 2008 by Business Homes.

The property comprises a detached steel framed office building with facing brick and glazed cladding under a pitched profile metal sheet roof, arranged over ground and first floors.

Internally the property is fitted to a high specification with each floor being part open plan and part partitioned with offices with a kitchen to each floor.