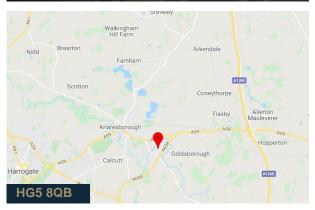

St James Business Park is located on the A59 between Harrogate and Knaresborough, approximately 2 miles from Knaresborough town centre.

#### Location

The property is located on the A59 between Harrogate and Knaresborough, approximately 2 miles from Knaresborough town centre, 7 miles from Harrogate town centre and 3 miles from Junction 47 of the A1(M). This provides links to the M1 and M62 motorways and the local commercial centres of Leeds and York.