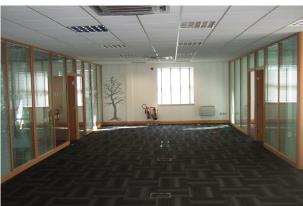

# High Quality Office Accommodation at St James Business Park, Knaresborough

- A combination of open plan and bespoke designed partitioning offices
- Suspended ceilings with recessed lighting and fully raised access floors
- WC (inc disabled) & kitchen on each floor inc fridge and dishwasher
- 5 person Artico lift (440 kg capacity) and access
- Air conditioning heating / cooling system
- Intruder Alarm System and 16 dedicated car parking spaces

The property comprises a detached steel framed office building with facing brick and glazed cladding under a pitched profile metal sheet roof, arranged over ground and first floors.

Internally the property is fitted to a high specification with each floor being part open plan and part partitioned with offices with a kitchen to each floor.