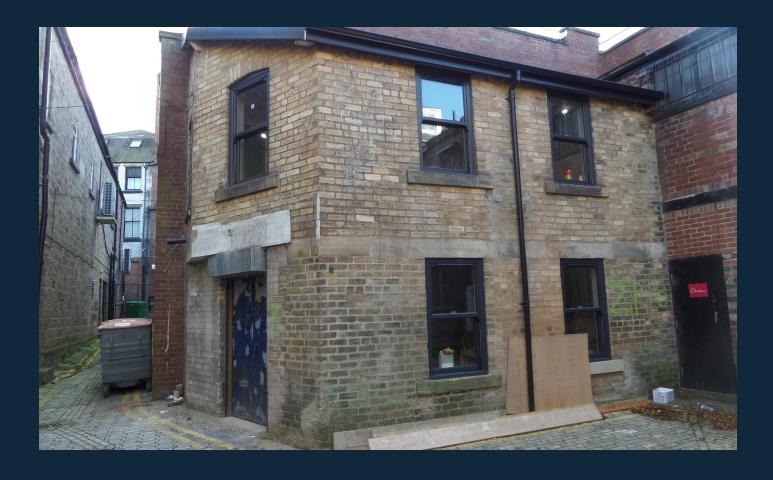

The premises comprise a refurbished self-contained two storey brick-built property with a WC facility on the first floor.

#### Location

The property is situated to the rear of the shops in The Market Place (Clarks, Greggs and Ramsdens Jewellers.