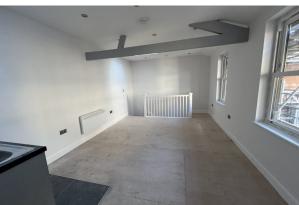

The premises comprise a refurbished self-contained two storey brick-built property with a WC facility on the first floor.

#### Accommodation

The accommodation comprises the following areas:

| Name           | sq ft | sq m  | Availability |
|----------------|-------|-------|--------------|
| Ground - Floor | 250   | 23.23 | Available    |
| 1st - Floor    | 250   | 23.23 | Available    |
| Total          | 500   | 46.46 |              |