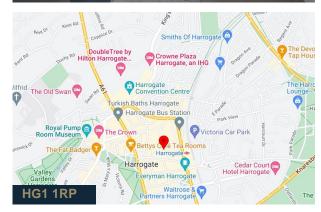

### 15a, Market Place, Harrogate, HG1 1RP

#### Location

The property is situated to the rear of the shops in The Market Place (Clarks, Greggs and Ramsdens Jewellers.