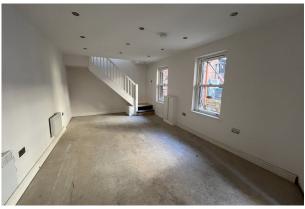

The premises comprise a refurbished self-contained two storey brick-built property with a WC facility on the first floor.

#### Accommodation

The accommodation comprises the following areas:

| Name           | sq ft | sq m  | Availability |
|----------------|-------|-------|--------------|
| Ground - Floor | 250   | 23.23 | Available    |
| 1st - Floor    | 250   | 23.23 | Available    |
| Total          | 500   | 46.46 |              |