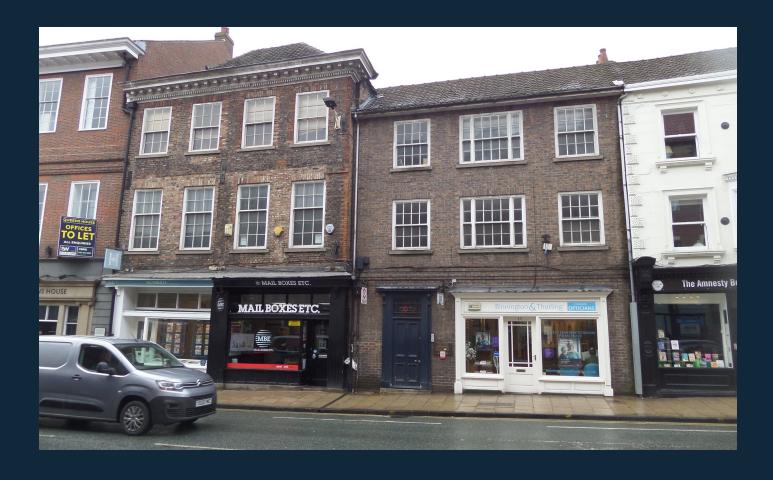

## Description

The property comprises the whole of the first floor of a brick built mid terrace property under a pitched tiled roof. The upper floors are accessed through a central doorway which provides access to a communal stairway

Micklegate is situated within York City Centre and is an established secondary retailing parade between the prime shopping areas and the mainline Railway Station, popular with professional occupiers including property consultants, surveyors and employment agencies. The property is situated on the southern side of Micklegate, to the west of the River Ouse and approximately midway between George Hudson Street and Skeldergate.