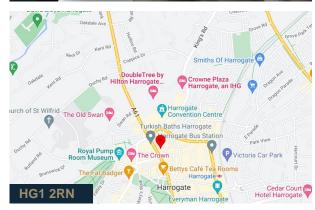

#### Location

The property is situated on the first floor within the Westminster Arcade, fronting Parliament Street. The Arcade has comprehensively been refurbished and provides 12 units. Westminster Arcade links Parliament Street to the Jubilee Car Park with 450 car spaces.

Westminster Arcade is close to Jo Jo Maman Bebe and Rymans on Oxford Street at the rear and on Parliament Street, Fattorini Jewellers, Bee Bridal, Piccolino and Wagamamas, All Bar One, and Rolands. It is also close to Betty's and The Ivy.

Harrogate is located approximately 17 miles north of Leeds, 24 miles west of York, 11 miles west of the A1(M) and 9 miles from Leeds/Bradford airport.

Harrogate is one of the largest commercial centres in North Yorkshire and has the leading Conference and Exhibition Centre in the North of England. The population of wards that make up the Harrogate Town is approximately 76,800 (ONS 2019) within which there is a high socio-economic profile.