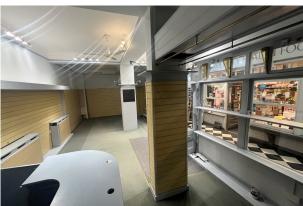

#### Description

The property provides an open plan retail unit on the ground floor to the rear of the Arcade.

#### Accommodation

The accommodation comprises the following areas:

| Name                     | Building Type | sq ft | sq m  | Rent              | Availability |
|--------------------------|---------------|-------|-------|-------------------|--------------|
| Ground - Floor<br>Retail | Retail        | 492   | 45.71 | £11,000<br>/annum | Available    |
| Total                    |               | 492   | 45 71 |                   |              |