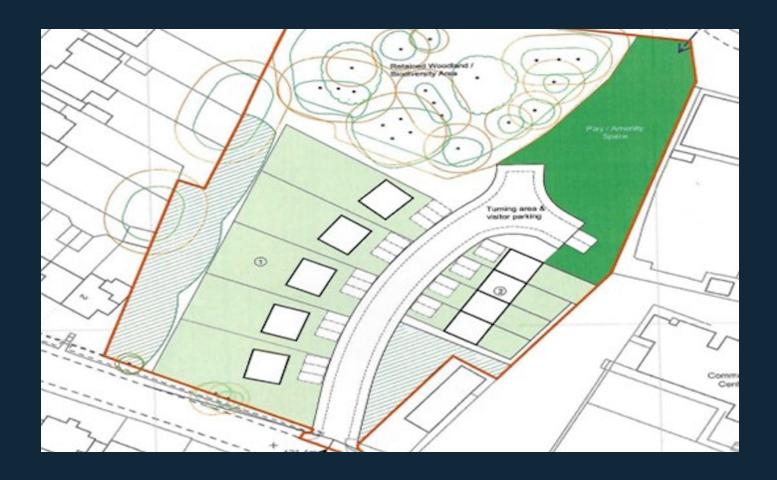

#### **Development Opportunities/ Planning**

The site has approved outline planning for up to 9 dwellings, including four affordable homes under Application No: 21/1124/OUT.

Further information is available upon request and the local planning portal.

#### Description

The site comprises a triangular parcel of land bordered by redundant scrubland which was previously developed brownfield land.

#### Location

The site is located approx. 1.1 miles north-west from the centre of Caerphilly. The site is bounded to the west by established residential development, the south by the B4263 and the Abertridwr road and housing, community/ commercial uses to the east and Caledfryn Way and the local primary school complex to the north.