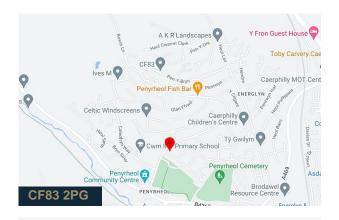

## Land At Welland Buildings, Abertridwr, Caerphilly, CF83 2PG

#### Location

The site is located approx. 1.1 miles north-west from the centre of Caerphilly. The site is bounded to the west by established residential development, the south by the B4263 and the Abertridwr road and housing, community/ commercial uses to the east and Caledfryn Way and the local primary school complex to the north.

The site is located approx. 1.1 miles north west from the centre of Caerphilly.

The site is bounded to the west by established residential development, the south by the B4263 and the Abertridwr road and housing, community/ commercial uses to the west and Caledfryn Way and the local primary school complex to the north.