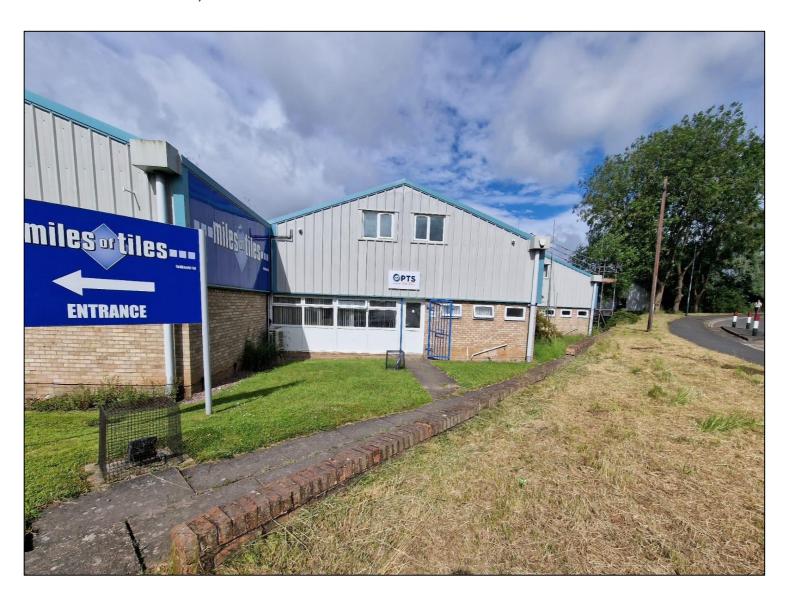

## Location

The property is located on Sydenham Industrial Estate and is situated approx 0.6 miles from Royal Learnington Town Centre. There are multiple points of access to St Mary's Road including Radford Road and Sydenham Drive.

## **Description**

The property sits amongst a row of seven similar industrial units and benefits from a rear loading area and ungated parking area.

The unit itself is steel portal frame construction with part brick and part steel clad fascia. Internally, there is an entrance lobby, meeting room, two W.C's and a kitchenette, beyond this there are three open plan offices followed up by a work bay which is broken down into two light industrial areas.