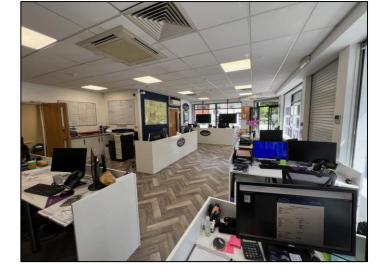

#### **Description**

Warwick Gate is a modern, high profile, purpose built office building on the corner of Warwick Row and Greyfriars Road and the subject accommodation forms part of the ground floor. The property occupies a prominent position fronting Warwick Row with main ground floor entrance leading to open plan area and WCs. The unit benefits from LED lighting and air conditioning.

## Accommodation

Ground Floor 74.95 sq m 807 sq ft