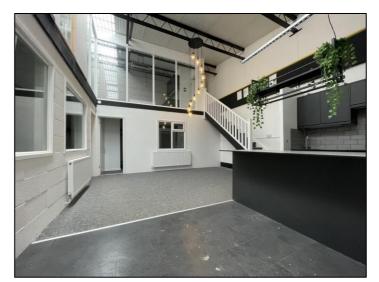

### Description

Unit 8 offers a mid-terrace brick and blockwork built industrial unit under a mono-pitched insulated profile metal roof.

Internally the property is sub-divided into a number of offices, with open-plan reception/breakout area with kitchen facilities on the ground floor together with WC. There is a mezzanine area which provides additional office space and ancillary storage (NB: Restricted headroom to part of the mezzanine). We understand the unit is served by mains gas, three phase electricity, water, and drainage.