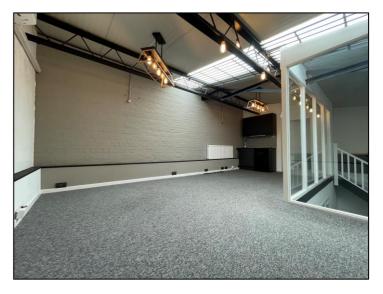

### Description

Unit 8 offers a mid-terrace brick and blockwork built industrial unit under a mono-pitched insulated profile metal roof.

Internally the property is sub-divided into a number of offices, with open-plan reception/breakout area with kitchen facilities on the ground floor together with WC. There is a mezzanine area which provides additional office space and ancillary storage (NB: Restricted headroom to part of the mezzanine). We understand the unit is served by mains gas, three phase electricity, water, and drainage.