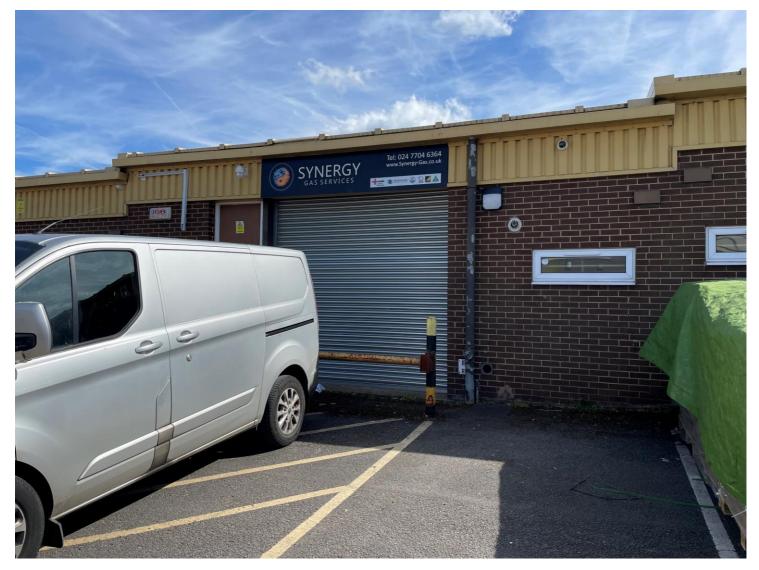

#### Location

The property is located approximately 4 miles to the west of Coventry City Centre in the suburb of Tile Hill. The immediate area is almost entirely industrial. Occupiers include Kautex Unipart, Lite Haus UK Ltd and Coventry Self Storage.

The location offers good links to the region via the A45. Tile Hill Station is approximately 0.5 miles to the southwest.

Unit 8 is a mid-terraced unit located on the right-hand side of the estate as you enter from the main gates on Padstow Road.

Access is via an up and over shutter, measuring 2.93m high x 3m wide, as well as an additional pedestrian door to the front.

Externally, the unit benefits from parking for 2 cars.