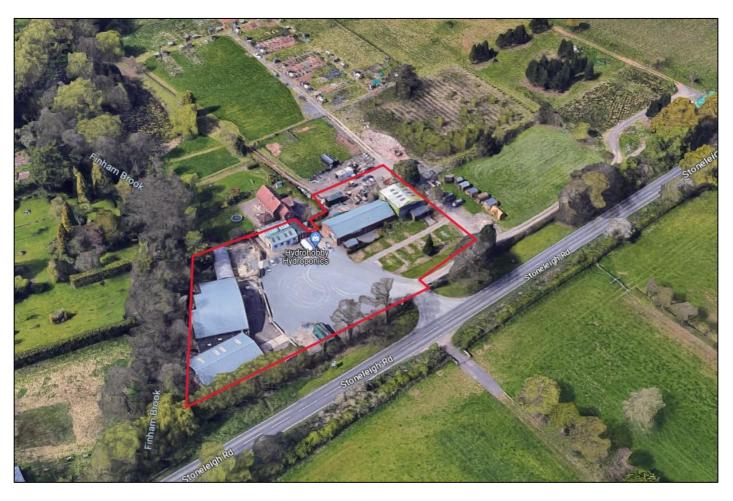

#### Location

Brook Farm is located at the end of Stoneleigh Road adjacent to the new A46 Stoneleigh Improvement Junction. Access to the site needs to be confirmed following the improvement scheme. The A46 provides excellent access to the M40 to the south east and easy access to Coventry to the north west.

#### **Description**

The site comprises a modern unit constructed in circa 2015; partly warehouse with part café use. This unit benefits from:

- Insulated profile sheet to the roof with inset roof lights.
- · Disabled WCs.
- · Double glazed windows.
- Ample parking.
- · LED/fluorescent strip lighting.
- Electrically operated security shutters to the windows.

The Hydrohobby unit (currently occupied by Hydrohobby Hydroponics shop), is of brick construction with a steel sheeted roof. Adjacent to this is a temporary structure housing some further storage containers.

The former Farm Shop (currently no longer in use) is of brick construction with a pitched tiled roof.

Externally there are extensive car parking/storage areas.

The site extends to approximately 1.75 acres.

There is also a timber framed building with single sheet cladding on site which is currently unoccupied.