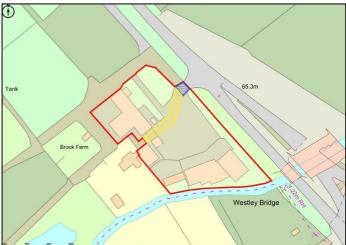

#### Location

Brook Farm is located at the end of Stoneleigh Road adjacent to the new A46 Stoneleigh Improvement Junction. Access to the site needs to be confirmed following the improvement scheme. The A46 provides excellent access to the M40 to the south east and easy access to Coventry to the north west.

The former Farm Shop (currently no longer in use) is of brick construction with a pitched tiled roof.

Externally there are extensive car parking/storage areas.

The site extends to approximately 1.75 acres.