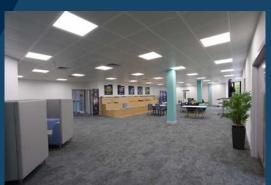

Arden House is a high quality, detached, two storey office building set within a pleasant landscaped environment with extensive car parking.

The offices comprise three linked blocks being predominantly open plan with a number of partitioned meeting rooms. Excellent natural light and a high specification provides a conducive working environment.

## **Quality specification**

Heating ventilation and air conditioning system

Raised access flooring

Recessed and suspended LED luminaries

Window blinds throughout

5 kitchens in total

Passenger lift

Male and Female toilet facilities