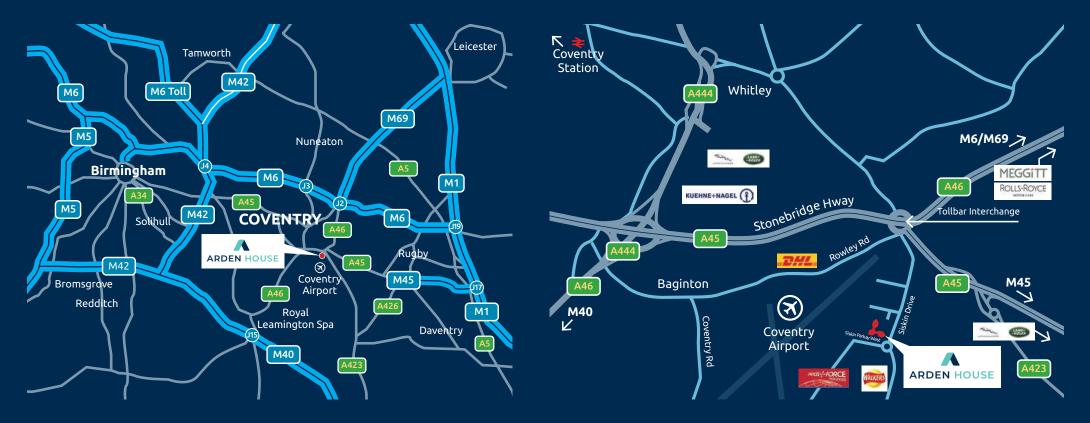

Middlemarch Business Park is a well known and prestigious mixed use commercial location immediately adjacent to Coventry Airport, 4 miles south of Coventry City Centre with excellent access to the M45, M1, M69, M6 and M40 motorways.

#### Location

Arden House is prominently situated being accessed from Siskin Drive. The A45 and A46 ring road provide easy access to the national motorway network.

# At the heart of the motorway network

| Motorway | Miles |
|----------|-------|
| M69/M6   | 5     |
| M45      | 9     |
| M40      | 12    |
| M1       | 15    |

Sat Nav: CV3 4FJ