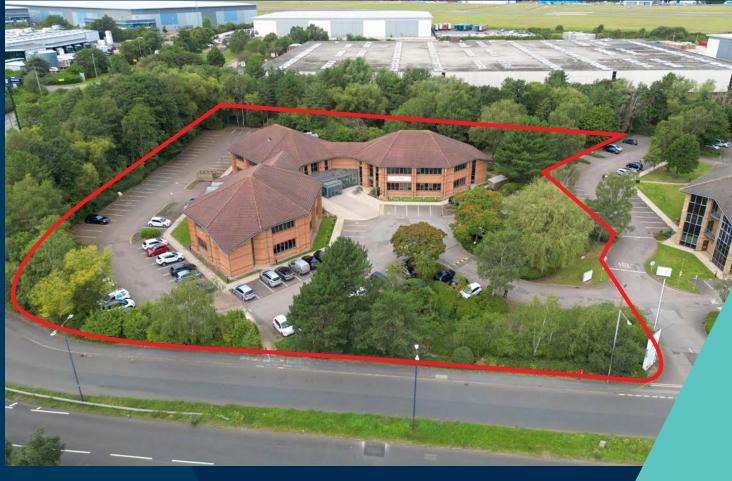

Arden House is a high quality, detached, two storey office building set within a pleasant landscaped environment with extensive car parking.

The offices comprise three linked blocks being predominantly open plan with a number of partitioned meeting rooms. Excellent natural light and a high specification provides a conducive working environment.

127 car parking spaces in total

EPC rating of B