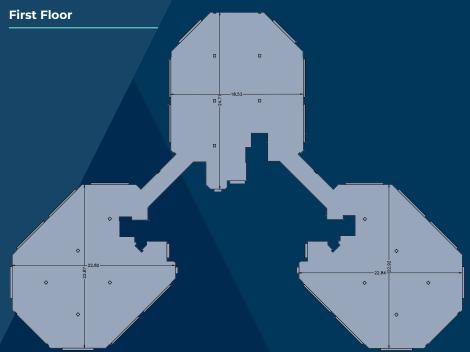

Arden House is a high quality, detached, two storey office building set within a pleasant landscaped environment with extensive car parking.

The offices comprise three linked blocks being predominantly open plan with a number of partitioned meeting rooms. Excellent natural light and a high specification provides a conducive working environment.

## Accommodation

| Floor     | sq ft  | sq m    |
|-----------|--------|---------|
| Reception | 671    | 62.3    |
| Ground    | 11,743 | 1,090.9 |
| First     | 12,443 | 1,155.9 |
| Total     | 24,857 | 2,309.1 |