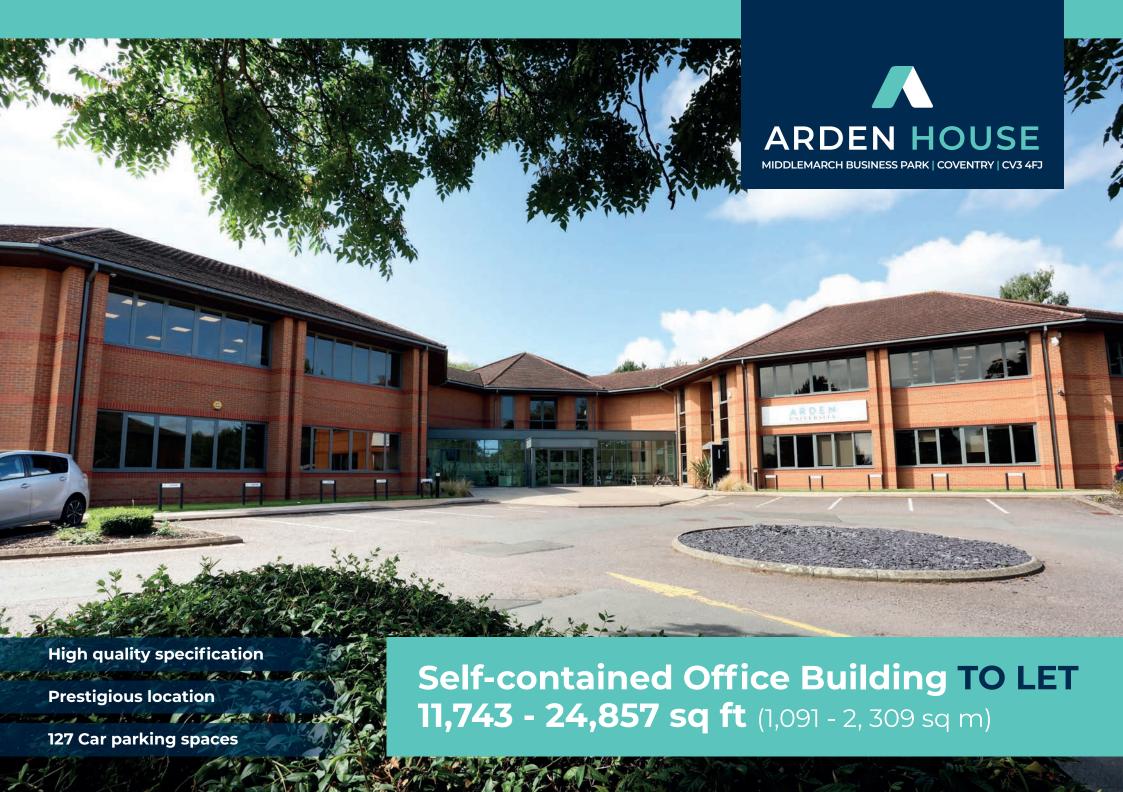

Arden House is a high quality, detached, two storey office building set within a pleasant landscaped environment with extensive car parking.

The offices comprise three linked blocks being predominantly open plan with a number of partitioned meeting rooms. Excellent natural light and a high specification provides a conducive working environment.

Based upon International Property Measuring Standards 3 (Offices).

From 11,743 sq ft up to 24,857 sq ft