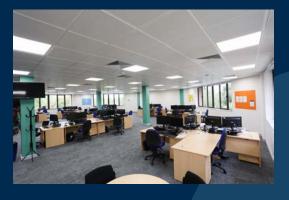

Arden House is a high quality, detached, two storey office building set within a pleasant landscaped environment with extensive car parking.

The offices comprise three linked blocks being predominantly open plan with a number of partitioned meeting rooms. Excellent natural light and a high specification provides a conducive working environment.

## **Quality specification**

Heating ventilation and air conditioning system

Raised access flooring

Recessed and suspended LED luminaries

Window blinds throughout

5 kitchens in total

Passenger lift

Male and Female toilet facilities