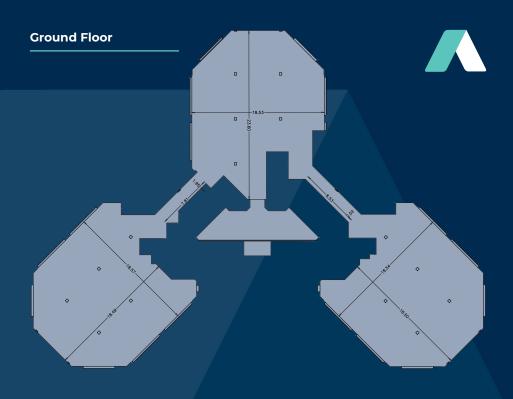

Arden House is a high quality, detached, two storey office building set within a pleasant landscaped environment with extensive car parking.

The offices comprise three linked blocks being predominantly open plan with a number of partitioned meeting rooms. Excellent natural light and a high specification provides a conducive working environment.

## Accommodation

| Floor     | sq ft  | sq m    |
|-----------|--------|---------|
| Reception | 671    | 62.3    |
| Ground    | 11,743 | 1,090.9 |
| First     | 12,443 | 1,155.9 |
| Total     | 24,857 | 2,309.1 |