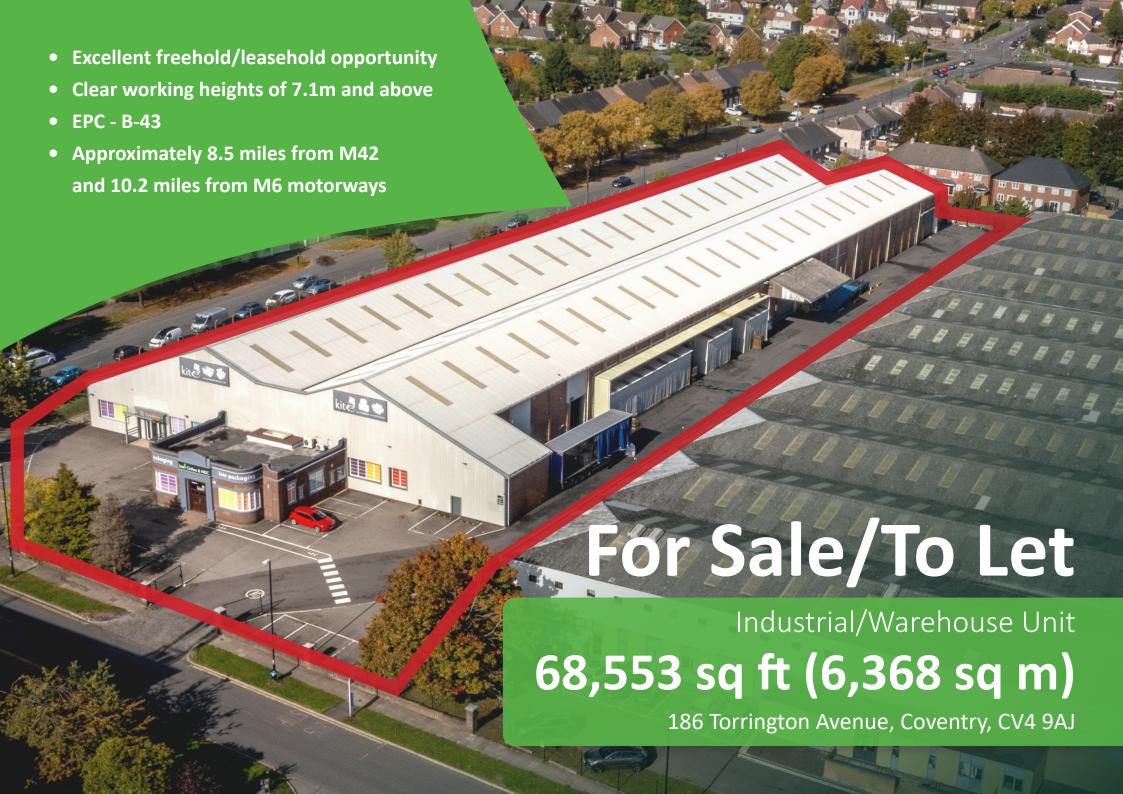

Main warehouse plus offices and lean-to:

6,368 sq m 68,553 sq ft

Plus mezzanine:

411 sq m 4,426 sq ft

- LED lighting in the warehouse and office spaces, and air conditioning within offices
- Approximately 40 car parking spaces
- Clear working height of 7.1m
- One way traffic in the yard possible with separate entrance and exit gates
- EPC Rating B-43