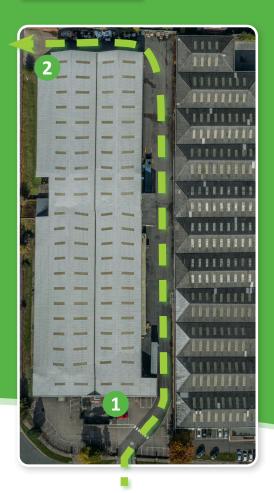

Main warehouse plus offices and lean-to:

6,368 sq m 68,553 sq ft

Plus mezzanine:

411 sq m 4,426 sq ft

- LED lighting in the warehouse and office spaces, and air conditioning within offices
- Approximately 40 car parking spaces
- Clear working height of 7.1m
- One way traffic in the yard possible with separate entrance and exit gates
- EPC Rating B-43









## Location

- Situated in a well established industrial location to the west of **Coventry City Centre**
- Excellent road links to the A45, A46, M40, and M42/M6 motorways
- Canley Railway Station is within close proximity to the property





# **Access points**



**One-way traffic** 







### Contact

#### **Peter Holt**

Email: peter@holtcommercial.co.uk

Telephone: 07831 445514

#### **Nick Holt**

Email: nick@holtcommercial.co.uk

Telephone: 07956 444636

# **Edward Jenkinson**

Email: ed@holtcommercial.co.uk

Telephone: 07935 317329