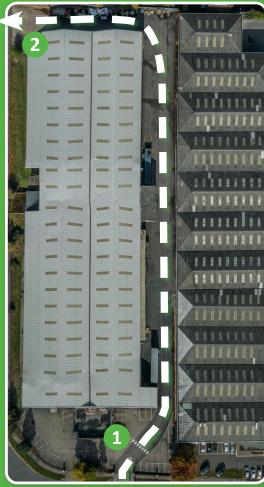

plus offices and lean-to:

6,368 sq m 68,553 sq ft

Plus mezzanine:

411 sq m 4,426 sq ft

- LED lighting in the warehouse and office spaces, and air conditioning within offices
- Approximately 40 car parking spaces
- Clear working height of 7.1m
- One way traffic in the yard possible with separate entrance and exit gates
- EPC Rating B-43









## Location

- Situated in a well established industrial location to the west of **Coventry City Centre**
- Excellent road links to the A45, A46, M40, and M42/M6 motorways
- Canley Railway Station is within close proximity to the property













## **Edward Jenkinson**

Email: ed@holtcommercial.co.uk

Telephone: 07935 317329



## **Caine Gilchrist**

Email: caine.gilchrist@bromwichhardy.com

Telephone: 07806 767073

## **Access points**



One-way traffic