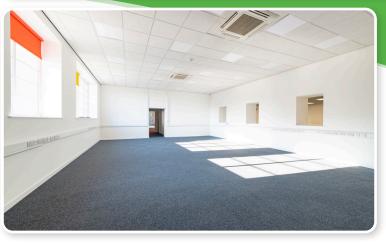

Main warehouse plus offices and lean-to:

6,368 sq m 68,553 sq ft

Plus mezzanine:

411 sq m 4,426 sq ft

- LED lighting in the warehouse and office spaces, and air conditioning within offices
- Approximately 40 car parking spaces
- Clear working height of 7.1m
- One way traffic in the yard possible with separate entrance and exit gates
- EPC Rating B-43