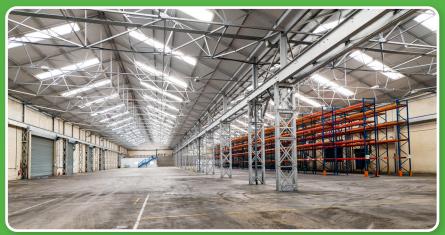

Main warehouse plus offices and lean-to:

6,368 sq m 68,553 sq ft

Plus mezzanine:

411 sq m 4,426 sq ft

- LED lighting in the warehouse and office spaces, and air conditioning within offices
- Approximately 40 car parking spaces
- Clear working height of 7.1m
- One way traffic in the yard possible with separate entrance and exit gates
- EPC Rating B-43