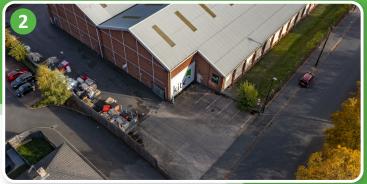

Main warehouse plus offices and lean-to:

6,368 sq m 68,553 sq ft

Plus mezzanine:

411 sq m 4,426 sq ft

- LED lighting in the warehouse and office spaces, and air conditioning within offices
- Approximately 40 car parking spaces
- Clear working height of 7.1m
- One way traffic in the yard possible with separate entrance and exit gates
- EPC Rating B-43