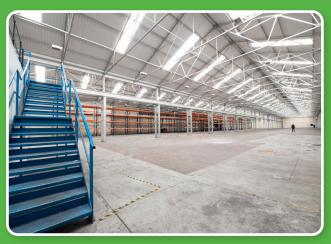

Main warehouse plus offices and lean-to:

6,368 sq m 68,553 sq ft

Plus mezzanine:

411 sq m 4,426 sq ft

- LED lighting in the warehouse and office spaces, and air conditioning within offices
- Approximately 40 car parking spaces
- Clear working height of 7.1m
- One way traffic in the yard possible with separate entrance and exit gates
- EPC Rating B-43