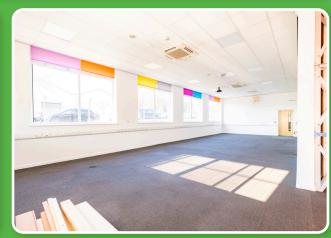

Main warehouse plus offices and lean-to:

6,368 sq m 68,553 sq ft

Plus mezzanine:

411 sq m 4,426 sq ft

- LED lighting in the warehouse and office spaces, and air conditioning within offices
- Approximately 40 car parking spaces
- Clear working height of 7.1m
- One way traffic in the yard possible with separate entrance and exit gates
- EPC Rating B-43