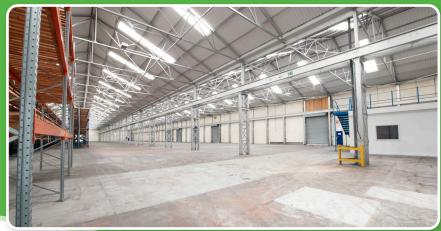

Main warehouse plus offices and lean-to:

6,368 sq m 68,553 sq ft

Plus mezzanine:

411 sq m 4,426 sq ft

- LED lighting in the warehouse and office spaces, and air conditioning within offices
- Approximately 40 car parking spaces
- Clear working height of 7.1m
- One way traffic in the yard possible with separate entrance and exit gates
- EPC Rating B-43