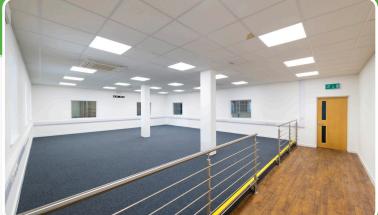

Main warehouse plus offices and lean-to:

6,368 sq m 68,553 sq ft

Plus mezzanine:

411 sq m 4,426 sq ft

- LED lighting in the warehouse and office spaces, and air conditioning within offices
- Approximately 40 car parking spaces
- Clear working height of 7.1m
- One way traffic in the yard possible with separate entrance and exit gates
- EPC Rating B-43