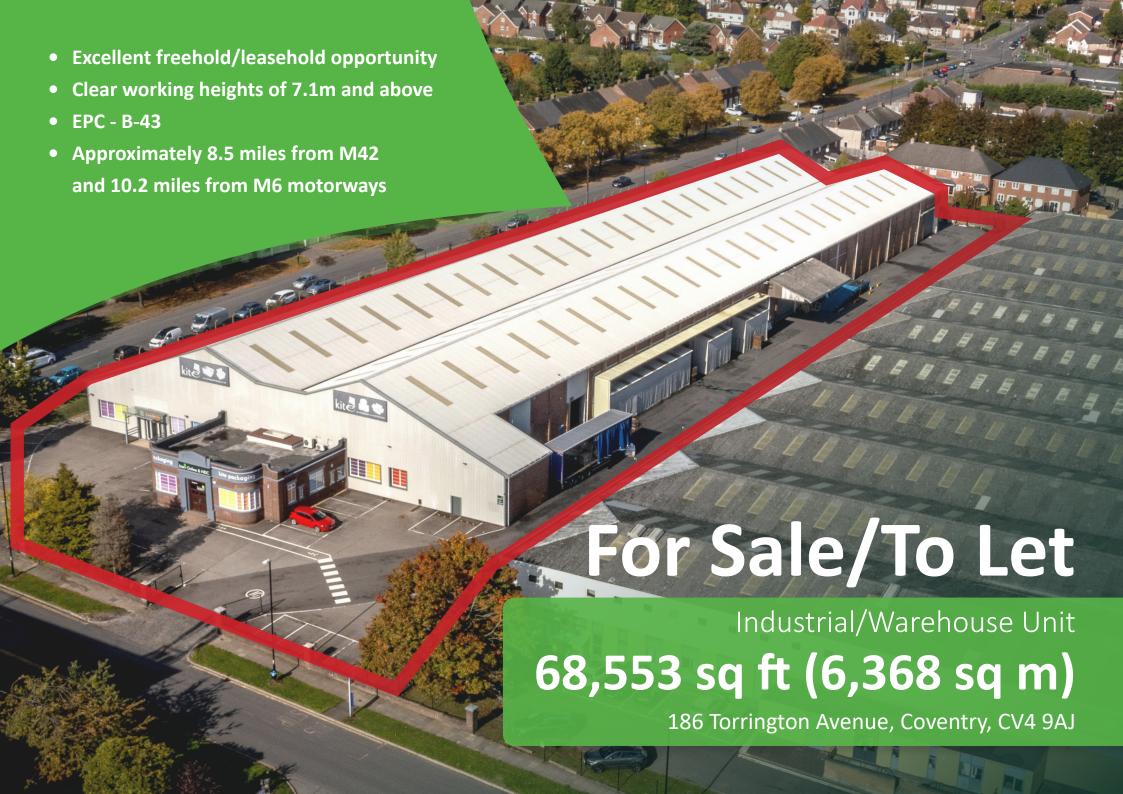

Main warehouse plus offices and lean-to:

6,368 sq m 68,553 sq ft

Plus mezzanine:

411 sq m 4,426 sq ft

- LED lighting in the warehouse and office spaces, and air conditioning within offices
- Approximately 40 car parking spaces
- Clear working height of 7.1m
- One way traffic in the yard possible with separate entrance and exit gates
- EPC Rating B-43

## Location

- Situated in a well established industrial location to the west of **Coventry City Centre**
- Excellent road links to the A45, A46, M40, and M42/M6 motorways
- Canley Railway Station is within close proximity to the property