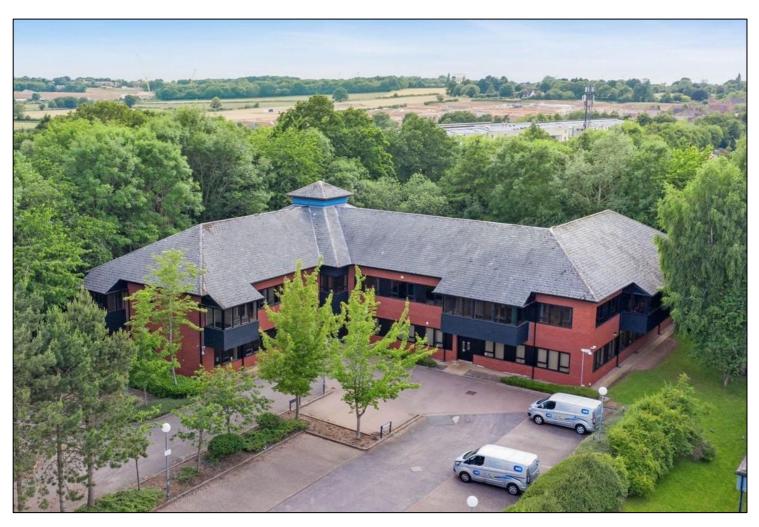

# TO LET REFURBISHED OFFICES

Shillingwood House, Westwood Way, COVENTRY CV4 8JZ

#### Location

Shillingwood House is located on the very successful Westwood Business Park, a 100 acre landscaped campus situated to the south west of Coventry.

The Park is well located for easy access to the A45 and A46, which in turn link with the Midlands motorway network. The National Exhibition Centre and Birmingham International Airport are located approximately 20 minutes drive to the west along the A45. There are half hourly rail links to London from Coventry mainline station with a journey time of around 50 minutes.

#### Description

The office space is in an attractive building with full brick elevations and a pitched tiled roof. Access is via an entrance lobby area.

The ground floor offices currently provide open plan accommodation and benefit from LED lighting and perimeter trunking. There are a number of male and female WC facilities.

There is an excellent parking ratio.