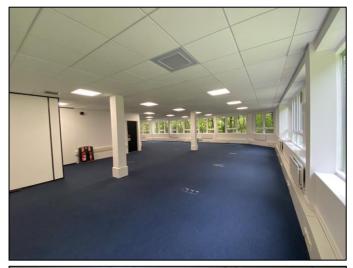

#### Description

The office space is in an attractive building with full brick elevations and a pitched tiled roof. Access is via an entrance lobby area.

The ground floor offices currently provide open plan accommodation and benefit from LED lighting and perimeter trunking. There are a number of male and female WC facilities.