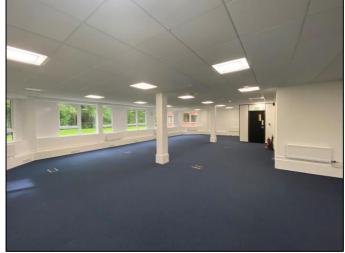

#### Description

The office space is in an attractive building with full brick elevations and a pitched tiled roof. Access is via an entrance lobby area.

The ground floor offices currently provide open plan accommodation and benefit from LED lighting and perimeter trunking. There are a number of male and female WC facilities.