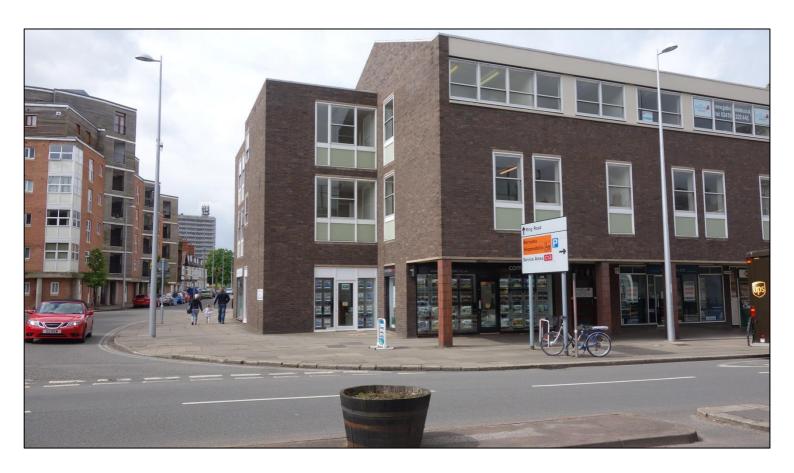

#### Location

New Union Street is widely regarded as being one of Coventry's most popular City Centre office and professional locations. New Union Street has a number of estate agents at ground floor level with office space above and is a highly sought after business location, being only a few minutes' walk from the main retail areas, amenities and Coventry Mainline Railway Station.

## **Description**

The offices are accessed via a personnel door directly off New Union Street via a shared stairwell to the first floor offices.

Internally the offices are finished to a good standard, with painted and plastered walls, and suspended ceilings with surface mounted lighting. The first floor as currently subdivided provides 4 individual offices, a meeting room, kitchen area and storeroom with ancillary toilet facilities.