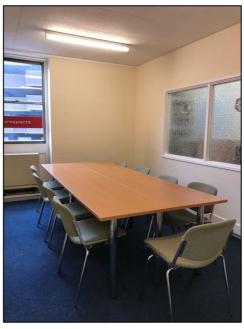

## **Description**

The offices are accessed via a personnel door directly off New Union Street via a shared stairwell to the first floor offices.

Internally the offices are finished to a good standard, with painted and plastered walls, and suspended ceilings with surface mounted lighting. The first floor as currently subdivided provides 4 individual offices, a meeting room, kitchen area and storeroom with ancillary toilet facilities.

#### **Accommodation**

First Floor: 836 sq ft (77.69 sq m)