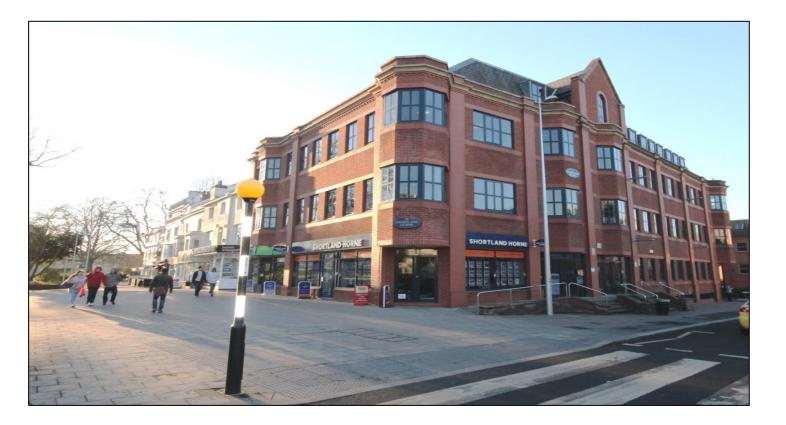

## Location

The premises are situated on the southern side of Coventry City Centre on Warwick Row, close to its junction with Greyfriars Road. Located close to Junction 6 of the City Centre Ring Road, there is easy access throughout the City and wider region. The property is also within a short walk of Coventry's main railway station, the Friargate development, and City Centre South retail development.

This is a prime location at the heart of Coventry's business quarter amongst a host of other professional and office occupiers, as well as bars, restaurants and just a short walk from the Skydome.

## Description

Warwick Gate is a modern, high profile, purpose built office building on the corner of Warwick Row and Greyfriars Road.

Highly prominent within Warwick Row, the property is of modern specification, including double glazed frontage, raised floor access, suspended ceilings with inset LED lighting, WC, air conditioning and lifts (to first floor only).