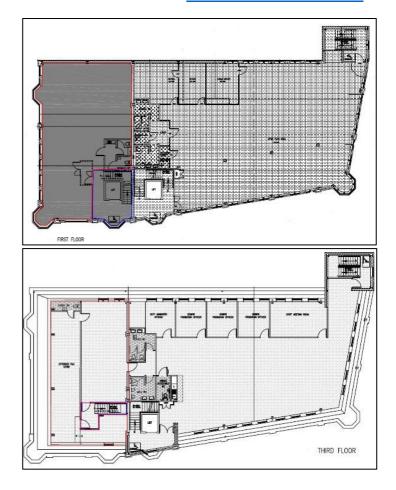

### Accommodation

| First Floor | 136.10 sq m | 1,465 sq ft |
|-------------|-------------|-------------|
| Third Floor | 52.48 sq m  | 565 sq ft   |