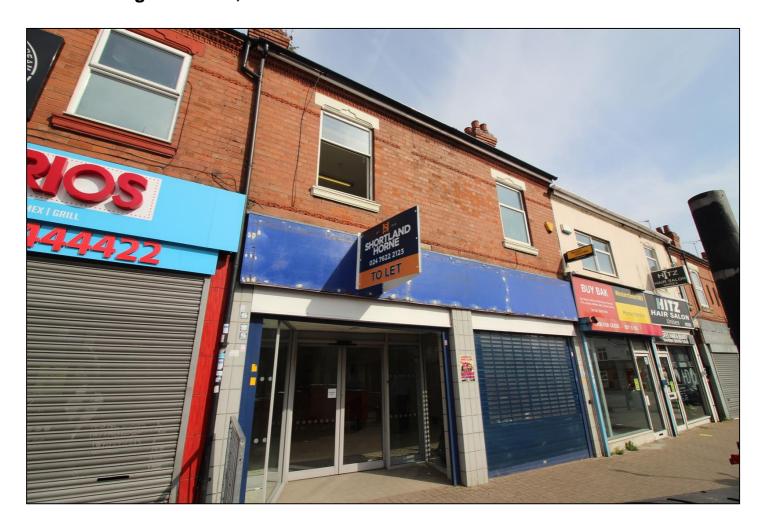

# **EXTENSIVE RETAIL UNIT IN PRIME POSITION**

191-193 Walsgrave Road, COVENTRY CV2 4HH

GF: 1,552 SQ FT (146.73 SQ M) FF: 450 SQ FT (41.76 SQ M)

- Located in a prominent retail location at the top of Ball Hill
- Excellent access to Coventry City Centre and the M6/M69
- Use Class E

#### Location

The property is located approximately 1.5 miles to the east of Coventry City Centre on the A4600 Walsgrave Road. Along the parade are an array of retail outlets offering a range of both local independents and larger national occupiers.

Walsgrave Road acts as one of the main arterial routes from the city centre. Specifically the property is located on the northern side of Walsgrave Road and approximately opposite its junction with Marlborough Road.

### **Description**

The premises form a terrace of retail units of brick construction with pitched roofs, providing retail space generally on the ground floor level. To the rear of the property there is a raised retail area and an office/store.