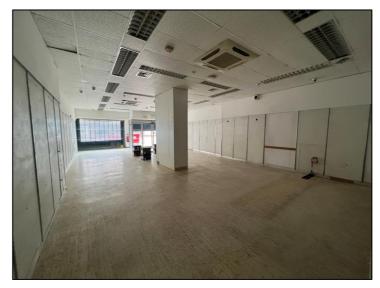

### **Description**

The premises form a terrace of retail units of brick construction with pitched roofs, providing retail space generally on the ground floor level. To the rear of the property there is a raised retail area and an office/store.

The first floor provides a number of offices/stores, kitchen and WC facilities.

The property is generally of shell finish following vacation by the previous occupier. There is fluorescent lighting and air conditioning to the property.