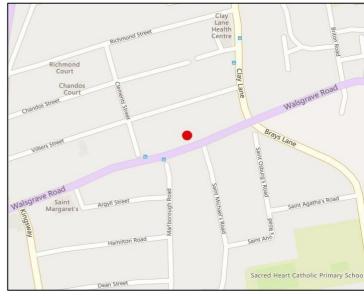

#### Location

The property is located approximately 1.5 miles to the east of Coventry City Centre on the A4600 Walsgrave Road. Along the parade are an array of retail outlets offering a range of both local independents and larger national occupiers.

Walsgrave Road acts as one of the main arterial routes from the city centre. Specifically the property is located on the northern side of Walsgrave Road and approximately opposite its junction with Marlborough Road.