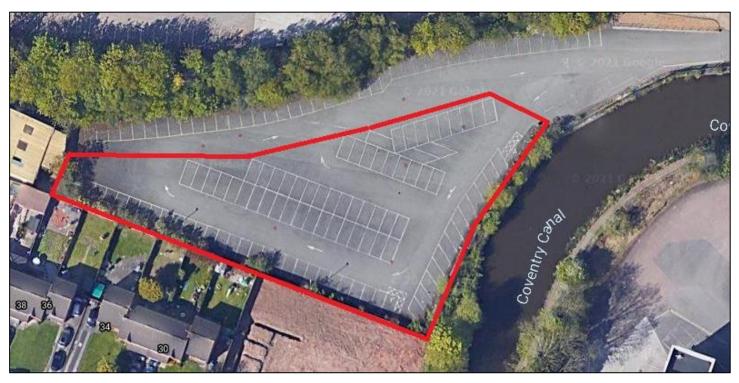

## **0.6 ACRES APPROX**

- Good access to Lockhurst Lane, Foleshill Road and M6 (J3)
- 1 mile north of Coventry City Centre
- 100 marked car parking spaces
- Alternative use for trailer parking/external/open storage
- 24 hour access available

## **Description**

The area is surfaced in a combination of Tarmac and concrete and has delineated marking for 100 car parking spaces on a site of circa 0.6 acres.

Alternatively, the area would lend itself to trailer parking or external/open storage.