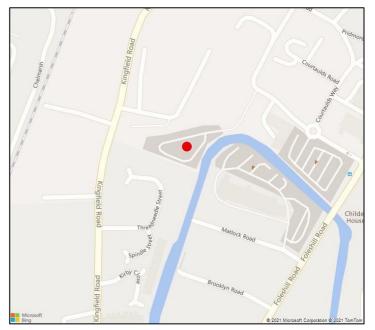

### Location

The available space is situated on the Foleshill Enterprise Park, which is located 1 mile north of Coventry City Centre and 3 miles from Junction 3 of the M6.