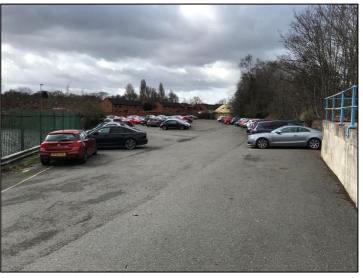

## **Description**

The area is surfaced in a combination of Tarmac and concrete and has delineated marking for 100 car parking spaces on a site of circa 0.6 acres.

Alternatively, the area would lend itself to trailer parking or external/open storage.