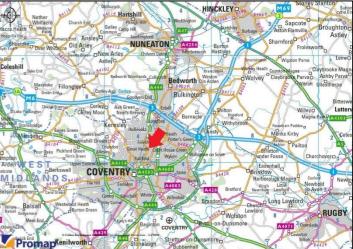

### Location

The available space is situated on the Foleshill Enterprise Park, which is located 1 mile north of Coventry City Centre and 3 miles from Junction 3 of the M6.