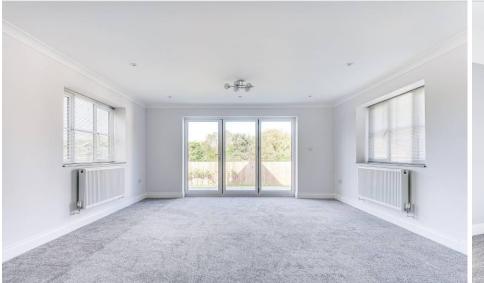

There is a separate utility room, which spills out into a workable room, which can be used to suit the needs of its owners, whether it be a self contained annex or something else. There is a ground floor shower room, 5th bedroom as well as a larger than lounge this bifolds spanning one wall to bring in the garden views.

#### LIVING ROOM

24' 3" x 15' 7" (7.41m x 4.77m)