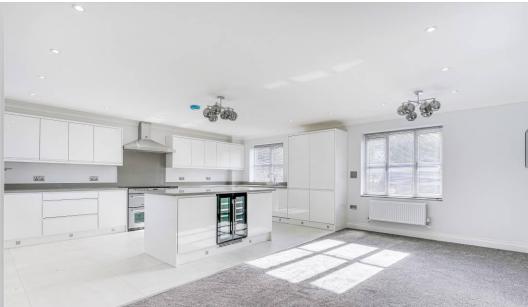

Just short of a whopping 3000 sq ft, you have the living space that every growing family needs. Having been carefully designed and built by a local reputable company, nothing has been forgotten or missed. The open plan kitchen diner is a treat with its white sleek fitted wall and base units, with the added benefit of a central island. All mod cons are built in.

# KITCHEN/FAMILY ROOM

21'5" x 19'9" (6.55m x 6.03m)