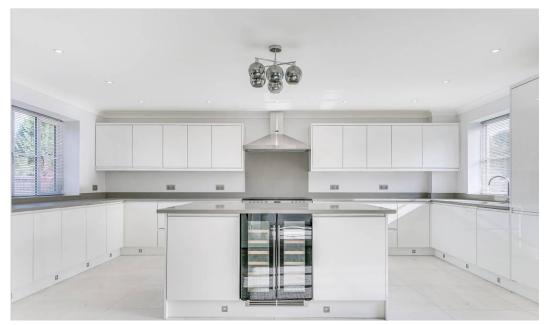

Just short of a whopping 3000 sq ft, you have the living space that every growing family needs. Having been carefully designed and built by a local reputable company, nothing has been forgotten or missed. The open plan kitchen diner is a treat with its white sleek fitted wall and base units, with the added benefit of a central island. All mod cons are built in.

# KITCHEN/FAMILY ROOM

21'5" x 19'9" (6.55m x 6.03m)