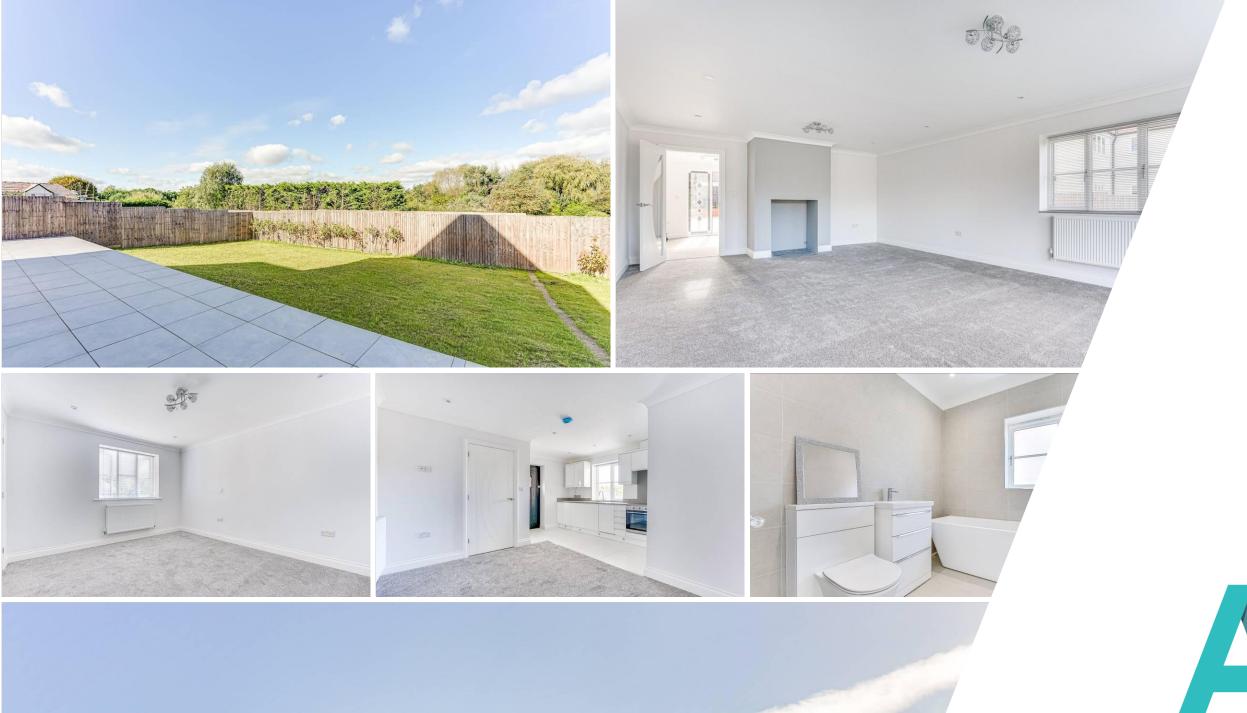

Just short of a whopping 3000 sq ft, you have the living space that every growing family needs. Having been carefully designed and built by a local reputable company, nothing has been forgotten or missed. The open plan kitchen diner is a treat with its white sleek fitted wall and base units, with the added benefit of a central island. All mod cons are built in.

The rear garden is one of the biggest we have seen in a new build for a very long time! Mainly laid to lawn, with a seamless paved patio perfect for dining alfresco, and the added treat of a home office/outbuilding.

# **FAMILY BATHROOM**

8'0" x 6' 6" (2.45m x 1.99m)