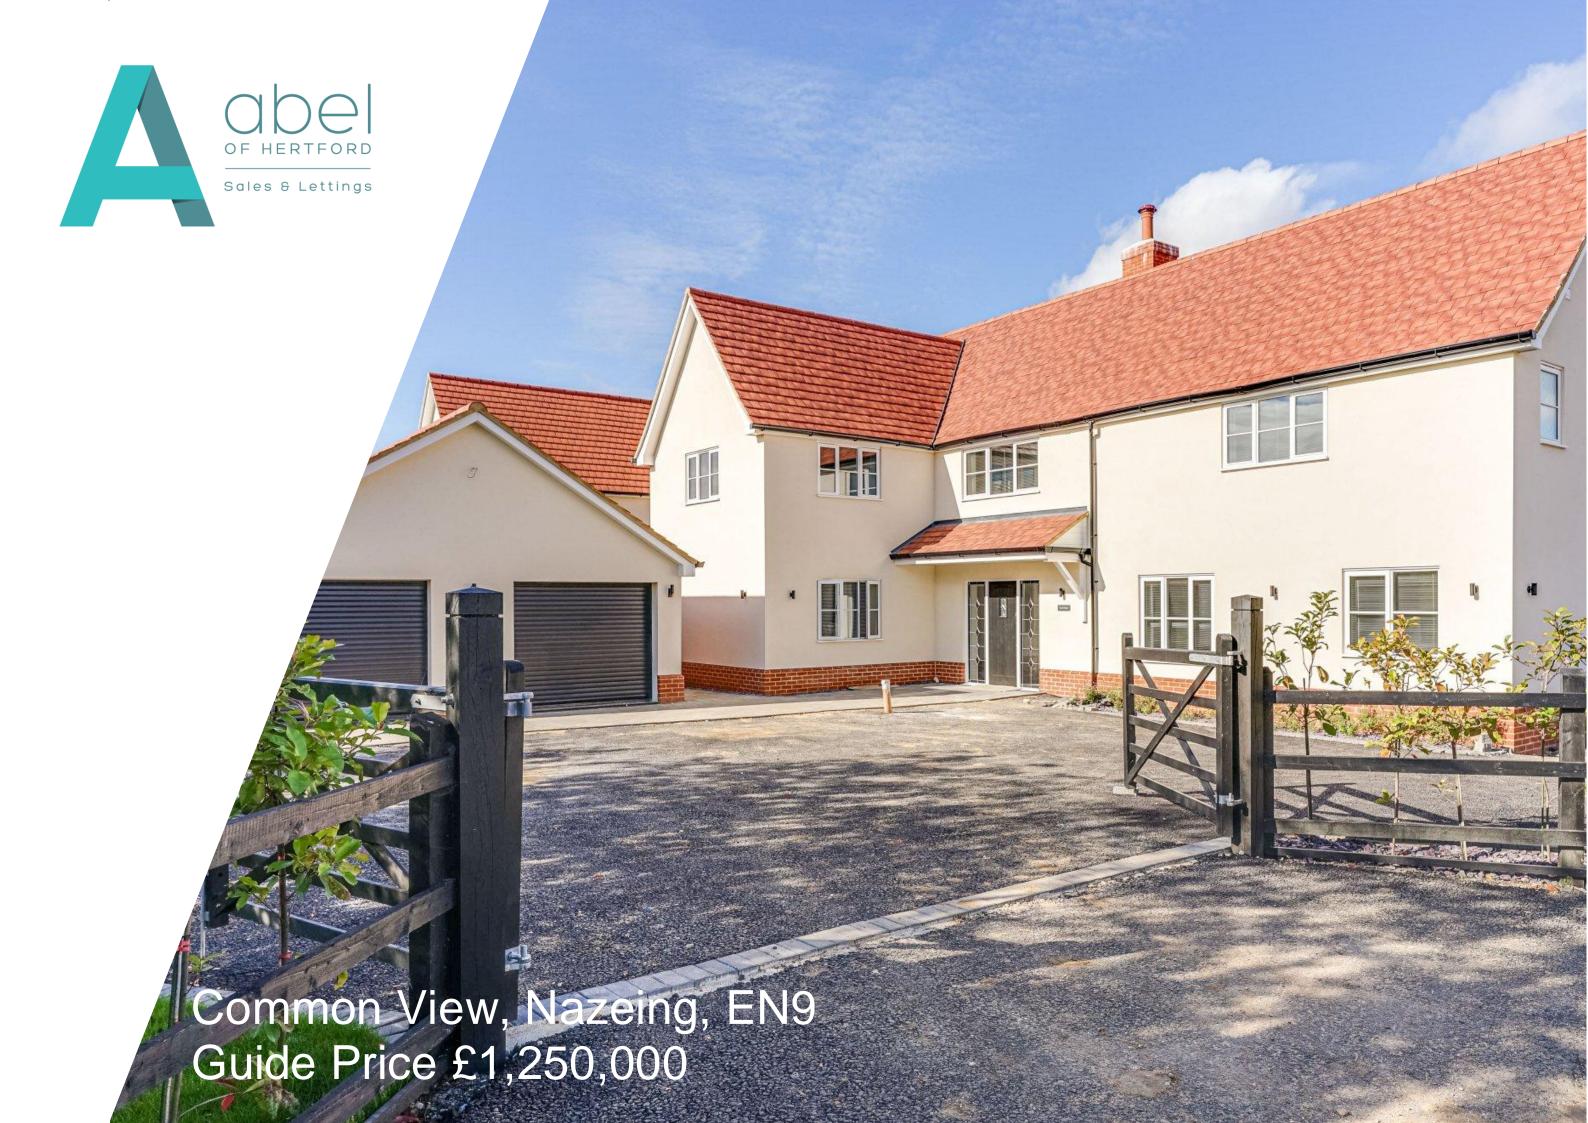

# Common View, Bumbles Green, Nazeing, EN9 2SQ

NEW BUILD. This generously sized 5 bedroom detached family home is set in within the wonderful semi rural location of Bumbles Green, close to Nazeing, Broxbourne, Harlow and Waltham Abbey.

# **DESCRIPTION**

NEW BUILD. This generously sized 5 bedroom detached family home is set in within the wonderful semi rural location of Bumbles Green, close to Nazeing, Broxbourne, Harlow and Waltham Abbey.

The gated front entrance has a driveway leading onto the double garage which has a habitual room above it. What more can anyone want!

Keys held, viewings being taken now.