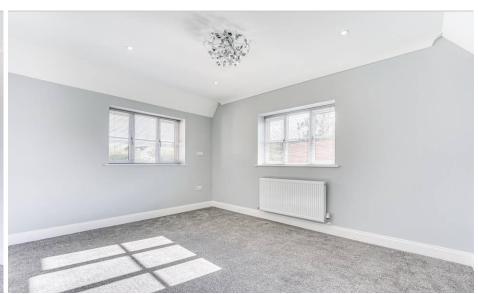

#### BEDROOM 2

16' 11" x 15' 9" (5.18m x 4.81m)

# **BEDROOM 3**

13' 10" x 11' 11" (4.23m x 3.65m)

#### **BEDROOM 4**

13' 1" x 11' 11" (4.01m x 3.65m)