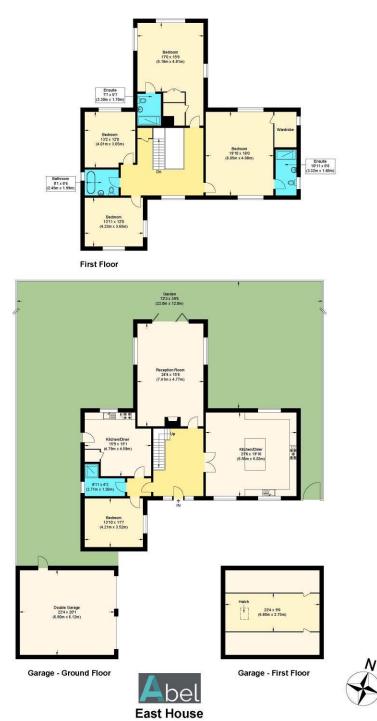

#### ACCOMODATION:

#### **GROUND FLOOR:**

#### **ENTRANCE HALL**

# KITCHEN/FAMILY ROOM

21'5" x 19'9" (6.55m x 6.03m)

#### LIVING ROOM

24' 3" x 15' 7" (7.41m x 4.77m)

# **RECEPTION ROOM/UTILITY**

15'8" x 15'0" (4.79m x 4.59m)

#### BEDROOM 5

13'9" x 11'6" (4.21m x 3.52m)

#### **SHOWER ROOM**

8' 10" x 4' 1" (2.71m x 1.26m)

#### FIRST FLOOR

#### **LANDING**

#### **BEDROOM 1**

19' 10" x 16' 0" (6.05m x 4.88m)

#### **DRESSING ROOM**

#### **FNSUITI**

10' 10" x 5' 6" (3.32m x 1.68m)

#### BEDROOM 2

16' 11" x 15' 9" (5.18m x 4.81m)

#### **ENSUIT**

7' 6" x 5' 6" (2.3m x 1.7m)

# **BEDROOM 3**

13' 10" x 11' 11" (4.23m x 3.65m)

#### **BEDROOM 4**

13' 1" x 11' 11" (4.01m x 3.65m)

# **FAMILY BATHROOM**

8'0" x 6' 6" (2.45m x 1.99m)

#### **OUTSIDE:**

#### **DOUBLE GARAGE**

22' 3" x 20' 0" (6.8m x 6.12m)

#### **DOUBLE GARAGE FIRST FLOOR**

22' 3" x 9' 0" (6.8m x 2.75m)

### **DRIVEWAY**

**REAR GARDEN** 

**HOME OFFICE** 