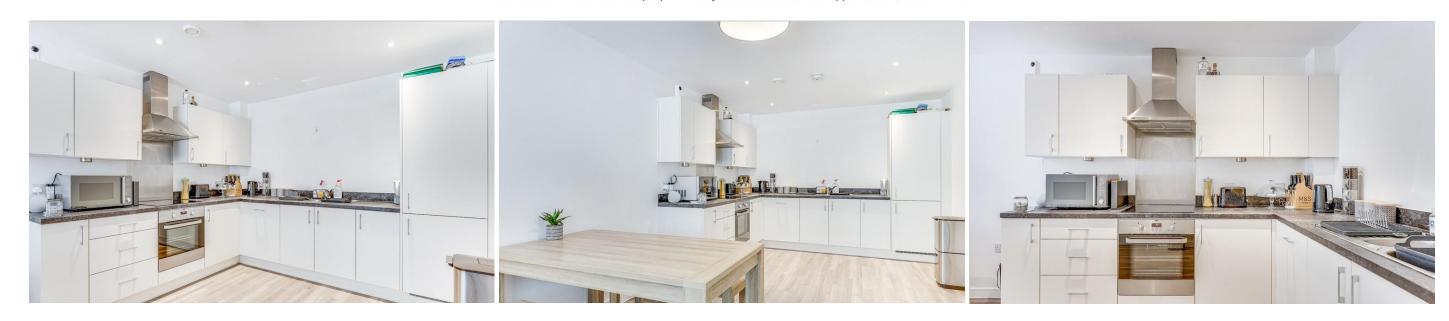

The property is well-presented throughout and offers large entrance hall, storage cupboard housing washing machine & mega flow system, open plan lounge/kitchen/diner, private balcony, two bedrooms, luxury & family bathroom.

#### **ENTRANCE HALL**

**OPEN PLAN LOUNGE/KITCHEN/DINER** 27' 8" x 10' 8" (8.45m x 3.27m)