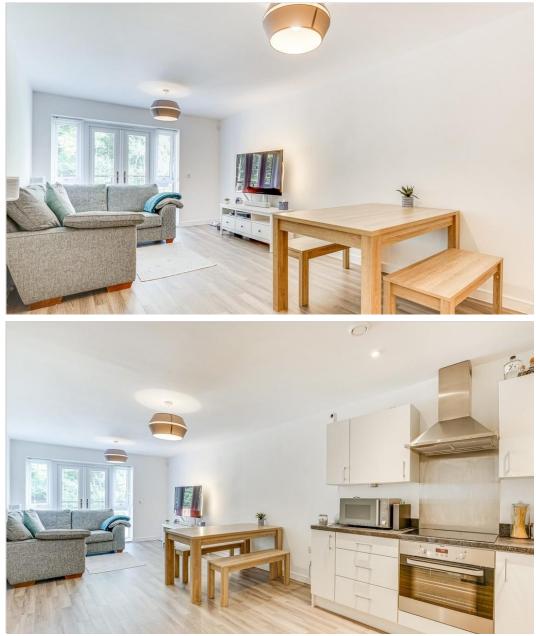

The property is well-presented throughout and offers large entrance hall, storage cupboard housing washing machine & mega flow system, open plan lounge/kitchen/diner, private balcony, two bedrooms, luxury & family bathroom.

#### **ENTRANCE HALL**

**OPEN PLAN LOUNGE/KITCHEN/DINER** 27' 8" x 10' 8" (8.45m x 3.27m)

#### **PRIVATE BALCONY**

**BEDROOM 1** 13' 0" x 11' 0" (3.97m x 3.36m)

**BEDROOM 2** 12' 1" x 10' 7" (3.7m x 3.24m)

ENSUITE 7' 2" x 4' 6" (2.19m x 1.39m)

**FAMILY BATHROOM** 7' 7" x 6' 4" (2.32m x 1.95m)

**STORAGE CUPBOARD** 4' 9" x 3' 11" (1.45m x 1.2m)