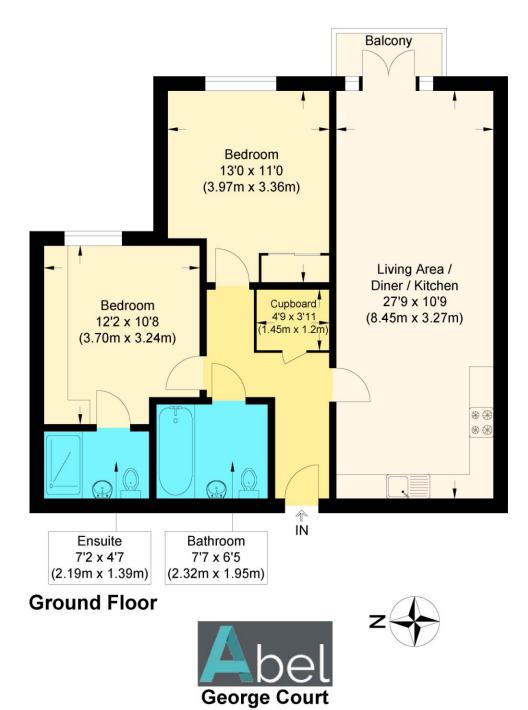

#### **ENTRANCE HALL**

**OPEN PLAN LOUNGE/KITCHEN/DINER** 27' 8" x 10' 8" (8.45m x 3.27m)

#### **PRIVATE BALCONY**

**BEDROOM 1** 13' 0" x 11' 0" (3.97m x 3.36m)

**BEDROOM 2** 12' 1" x 10' 7" (3.7m x 3.24m)

ENSUITE 7' 2" x 4' 6" (2.19m x 1.39m)

**FAMILY BATHROOM** 7' 7" x 6' 4" (2.32m x 1.95m)

**STORAGE CUPBOARD** 4' 9" x 3' 11" (1.45m x 1.2m)

**OUTSIDE:** 

**2 ALLOCATED PARKING SPACES** 

Approximate Gross Internal Floor Area : 70.8 sq m / 762.0 sq ft Illustration for identification purposes only, measurements are approximate, not to scale.