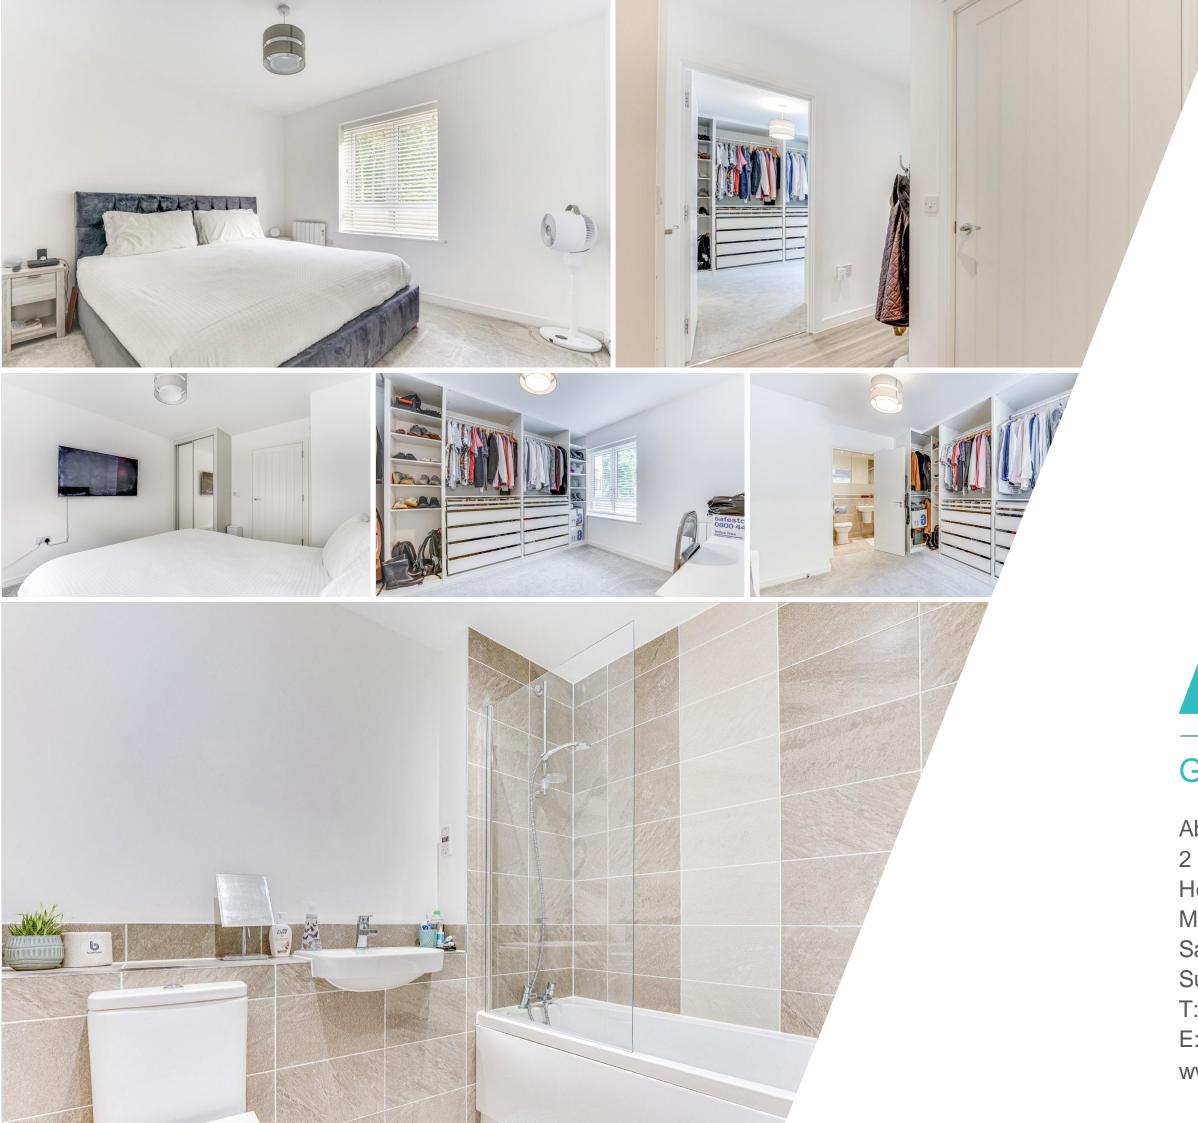

The property is well-presented throughout and offers large entrance hall, storage cupboard housing washing machine & mega flow system, open plan lounge/kitchen/diner, private balcony, two bedrooms, luxury & family bathroom.

#### **PRIVATE BALCONY**

**BEDROOM 1** 13' 0" x 11' 0" (3.97m x 3.36m)

**BEDROOM 2** 12' 1" x 10' 7" (3.7m x 3.24m)

ENSUITE 7' 2" x 4' 6" (2.19m x 1.39m)

**FAMILY BATHROOM** 7' 7" x 6' 4" (2.32m x 1.95m)

**STORAGE CUPBOARD** 4' 9" x 3' 11" (1.45m x 1.2m)