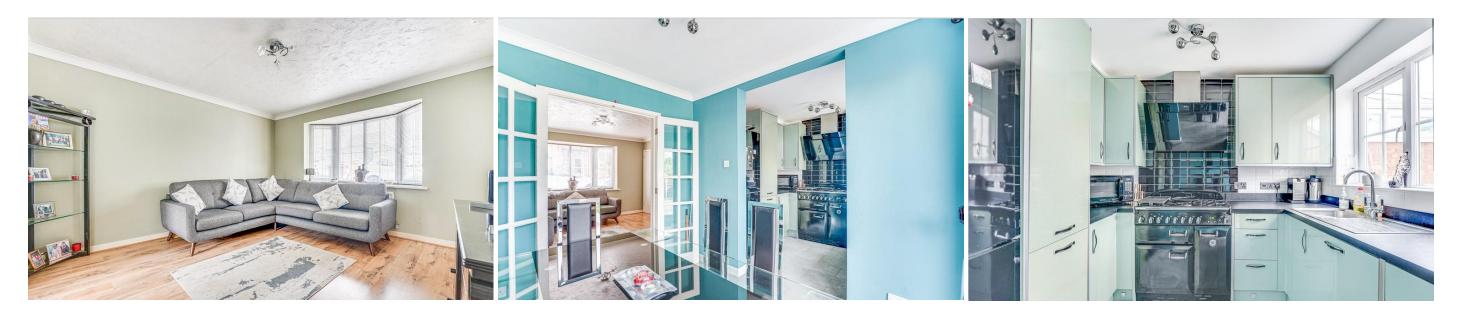

#### LOUNGE

13' 5" x 12' 2" (4.09m x 3.73m)

#### **DINING ROOM**

9' 2" x 7' 10" (2.81m x 2.4m)

#### **KITCHEN**

8' 11" x 7' 5" (2.74m x 2.28m)