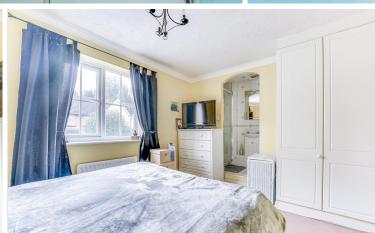

#### **BEDROOM 1**

12' 6" x 11' 9" (3.83m x 3.59m)

#### **ENSUITE**

5' 8" x 3' 0" (1.73m x 0.92m)