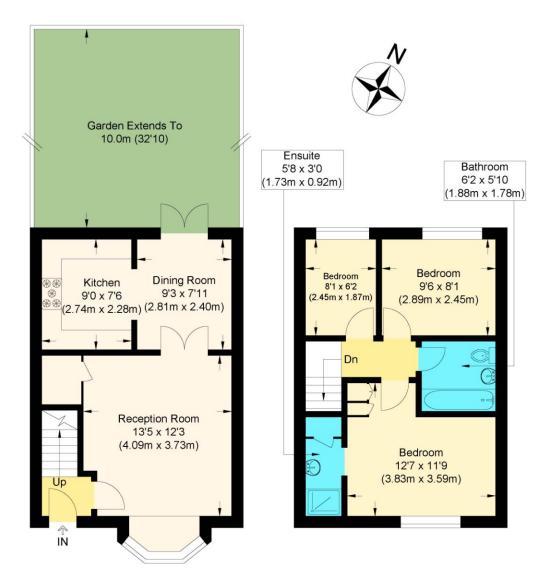

#### LOUNGE

13' 5" x 12' 2" (4.09m x 3.73m)

#### **DINING ROOM**

9' 2" x 7' 10" (2.81m x 2.4m)

#### **KITCHEN**

8' 11" x 7' 5" (2.74m x 2.28m)

#### **BEDROOM 1**

12' 6" x 11' 9" (3.83m x 3.59m)

#### **ENSUITE**

5' 8" x 3' 0" (1.73m x 0.92m)

#### BEDROOM 2

9' 5" x 8' 0" (2.89m x 2.45m)

#### BEDROOM 3

8' 0" x 6' 1" (2.45m x 1.87m)

#### **FAMILY BATHROOM**

6' 2" x 5' 10" (1.88m x 1.78m)

#### **REAR GARDEN**

32' 9" (10m

#### **PARKING**

**GAR AGE** 

**Ground Floor** 

First Floor

Approximate Gross Internal Floor Area : 69.50 sq m / 748.09 sq ft Illustration for identification purposes only, measurements are approximate, not to scale.