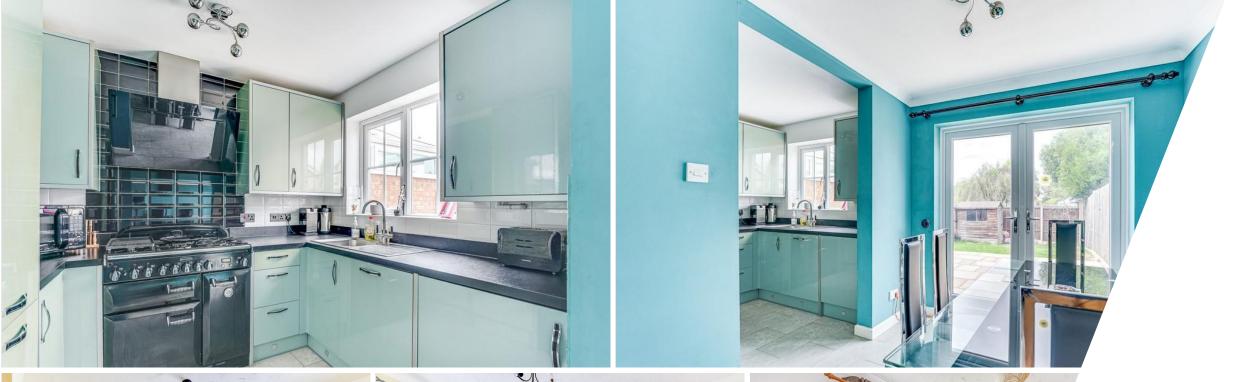

now to arrange a viewing.

#### **ACCOMODATION:**

#### **ENTRANCE HALL**

#### LOUNGE

13' 5" x 12' 2" (4.09m x 3.73m)

#### **DINING ROOM**

9' 2" x 7' 10" (2.81m x 2.4m)

#### **KITCHEN**

8' 11" x 7' 5" (2.74m x 2.28m)

#### FIRST FLOOR

#### **LANDING**

#### **BEDROOM 1**

12' 6" x 11' 9" (3.83m x 3.59m)

#### **ENSUITE**

5' 8" x 3' 0" (1.73m x 0.92m)

#### BEDROOM 2

9' 5" x 8' 0" (2.89m x 2.45m)

#### BEDROOM 3

8' 0" x 6' 1" (2.45m x 1.87m)

#### **FAMILY BATHROOM**

6' 2" x 5' 10" (1.88m x 1.78m)

#### **OUTSIDE:**

#### **REAR GARDEN**

32' 9" (10m

#### **PARKING**

**GAR AGE** 







**Ground Floor** 

First Floor



Approximate Gross Internal Floor Area : 69.50 sq m / 748.09 sq ft Illustration for identification purposes only, measurements are approximate, not to scale.















# Get in touch

Abel of Hertford 2 Market Place, Hertford Hertfordshire, SG14 1DF Monday to Friday: 8am - 7pm

Saturday: 9am - 5pm Sunday: 10am - 2pm T: +44 (0)1992 532 222

E: hello@abelofhertford.co.uk www.abelofhertford.co.uk