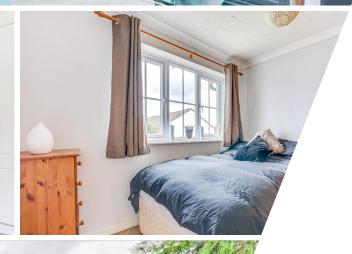

#### **BEDROOM 1**

12' 6" x 11' 9" (3.83m x 3.59m)

#### BEDROOM 2

9' 5" x 8' 0" (2.89m x 2.45m)

#### BEDROOM 3

8' 0" x 6' 1" (2.45m x 1.87m)