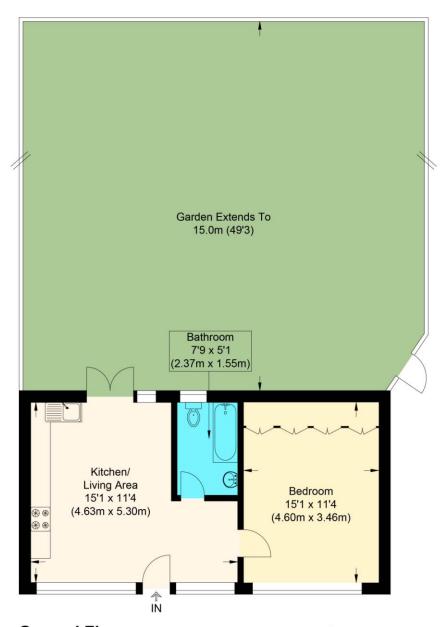

# OPEN PLAN LIVING/KITCHEN/DINING ROOM

15' 2" x 17' 4" (4.63m x 5.3m)

#### **BEDROOM**

15' 1" x 11' 4" (4.6m x 3.46m)

#### **BATHROOM**

7' 9" x 5' 1" (2.37m x 1.55m)

#### **GARDEN**

49' 2" (15m

## **Ground Floor**

### **Cherry Cottage**

Approximate Gross Internal Floor Area: 41.0 sq m / 441.32 sq ft Illustration for identification purposes only, measurements are approximate, not to scale.