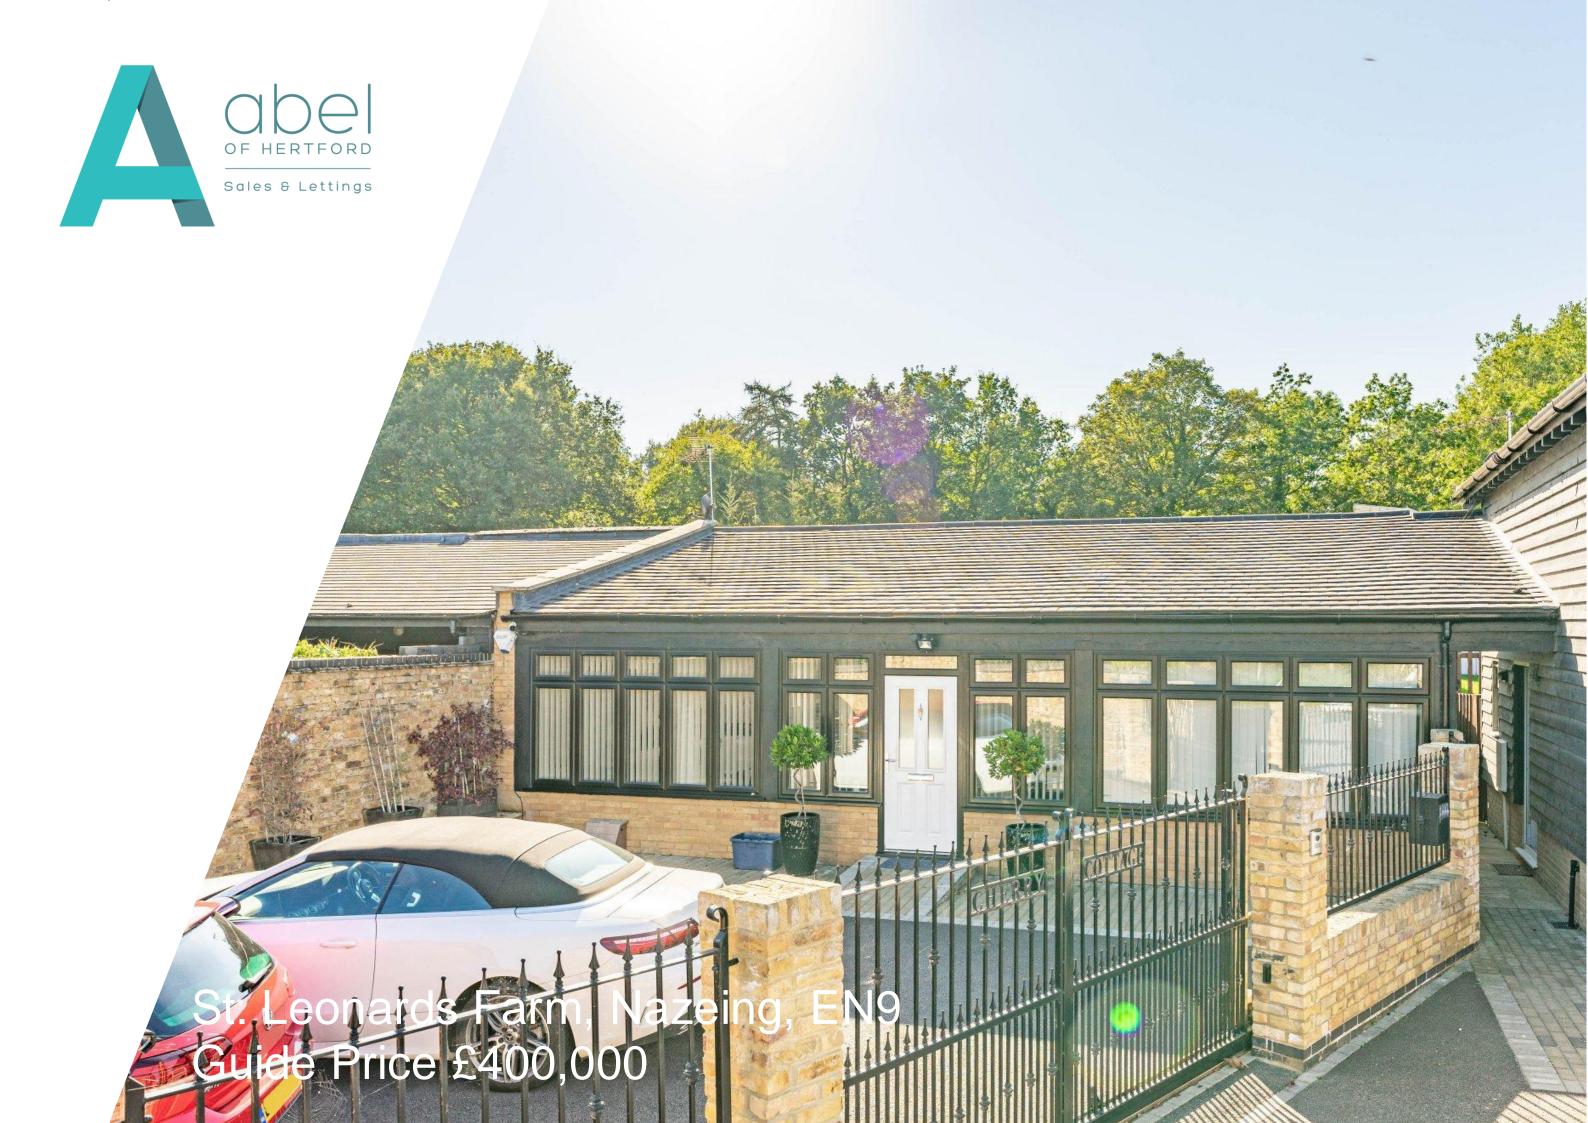

# St. Leonards Farm, St. Leonards Road, Nazeing, EN9

CHAIN FREE - Set behind electric gates is this beautifully presented one bedroom detached bungalow located in a peaceful location and enjoying a south-west facing rear garden.

#### **DESCRIPTION**

Offered with no onward chain and set behind electric gates is this beautifullypresented one bedroom detached bungalow located in a peaceful location and enjoying a south-west facing rear garden.

The garden is arranged over two levels; a large patio area and then steps up to the landscaped rear garden.

To the front of the house there is ample parking on the driveway.

This property is expected to attract plenty of interest, so please call now to avoid missing out!