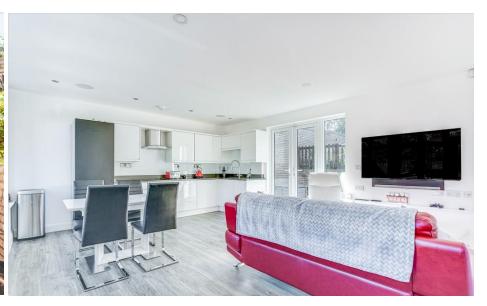

The property has been finished to a high standard throughout and comprises of an open plan living/kitchen room, built-in kitchen appliances, underfloor heating throughout, good sized bedroom and a luxury bathroom.

# OPEN PLAN LIVING/KITCHEN/DINING ROOM

15' 2" x 17' 4" (4.63m x 5.3m)