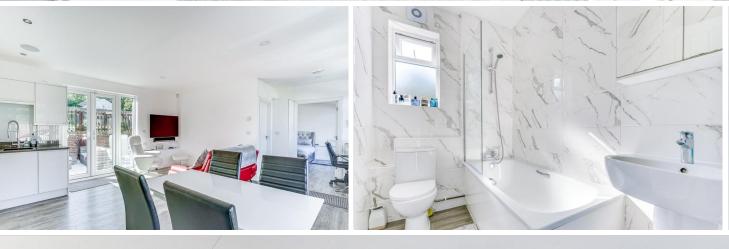

The property has been finished to a high standard throughout and comprises of an open plan living/kitchen room, built-in kitchen appliances, underfloor heating throughout, good sized bedroom and a luxury bathroom.

# OPEN PLAN LIVING/KITCHEN/DINING ROOM

15' 2" x 17' 4" (4.63m x 5.3m)

#### **BATHROOM**

7' 9" x 5' 1" (2.37m x 1.55m)