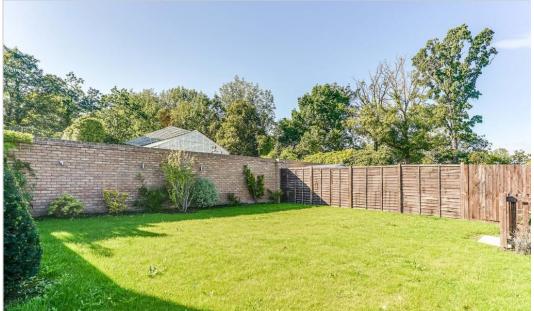

The garden is arranged over two levels; a large patio area and then steps up to the landscaped rear garden.

To the front of the house there is ample parking on the driveway.

This property is expected to attract plenty of interest, so please call now to avoid missing out!

#### **GARDEN**

49' 2" (15m