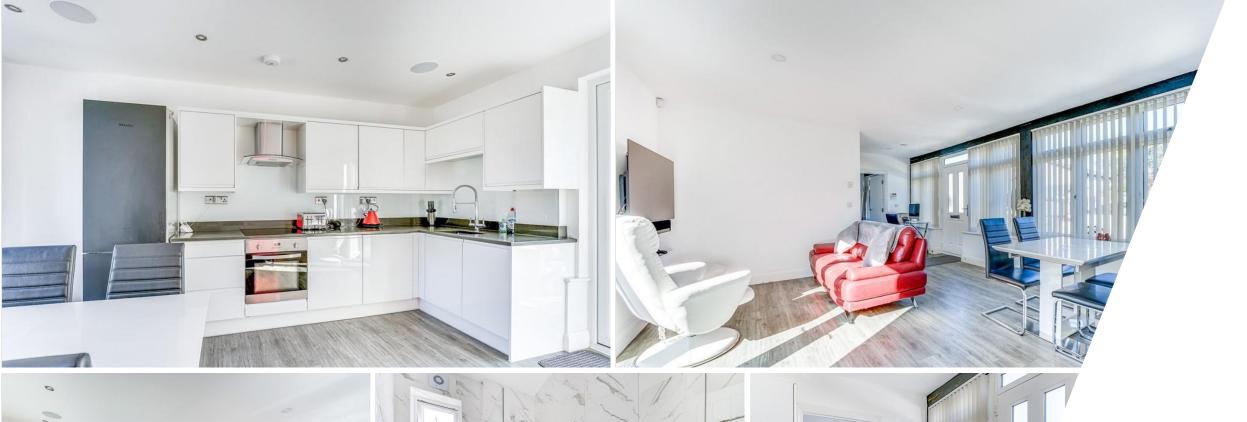

The property has been finished to a high standard throughout and comprises of an open plan living/kitchen room, built-in kitchen appliances, underfloor heating throughout, good sized bedroom and a luxury bathroom.

# OPEN PLAN LIVING/KITCHEN/DINING ROOM

15' 2" x 17' 4" (4.63m x 5.3m)