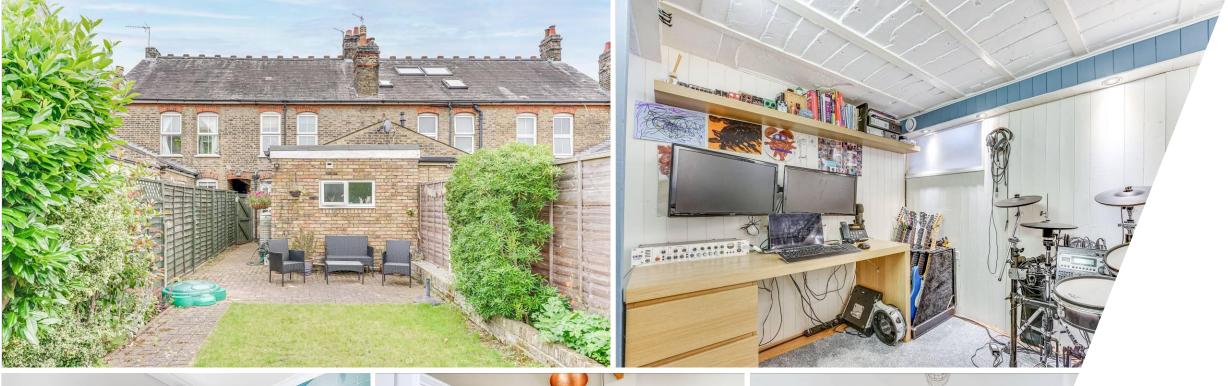

Upstairs you are met with three double sized bedrooms - all capturing every drop of natural light through the fitted shutters, allowing it ricochet around the rooms.

The west facing rear garden is well proportioned, with a mixture of lawn and flower borders and gated access. Even the hanging baskets have their own water system prepared!

#### CELLAR/STUDY

9' 5" x 8' 8" (2.88m x 2.65m)