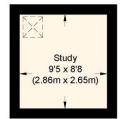

prepared!

A great house ready for its next family.

Raynham Street is located, a short walk from Hartham Common and The Kings Meads Nature Reserve. The area has an abundance of transport options, being served by regular buses and train stations within close proximity.

#### **ACCOMODATION**

# **ENTRANCE HALL**

# **RECEPTION ROOM**

13' 5" x 10' 0" (4.11m x 3.07m)

# **DINING ROOM**

13' 7" x 9' 7" (4.15m x 2.93m)

#### **KITCHEN**

9' 10" x 9' 4" (3.01m x 2.85m)

# **LOBBY**

### **BATHROOM**

8' 10" x 6' 7" (2.71m x 2.01m)

#### CELLAR/STUDY

9' 5" x 8' 8" (2.88m x 2.65m)

#### FRIST FLOOR

#### **BEDROOM 1**

13' 7" x 10' 4" (4.16m x 3.16m)

#### BEDROOM 2

12' 4" x 7' 10" (3.77m x 2.41m)

#### BEDROOM 3

9' 7" x 8' 11" (2.93m x 2.73m)

# **WEST FACING GARDEN**

39' 4" (12m











**Lower Ground Floor** 



**Ground Floor** 

First Floor



# **Raynham Street**

Approximate Gross Internal Floor Area: 97.50 sq m / 1049.48 sq ft Illustration for identification purposes only, measurements are approximate, not to scale.



















# Get in touch

Abel of Hertford 2 Market Place, Hertford Hertfordshire, SG14 1DF Monday to Friday: 8am - 7pm

Saturday: 9am - 5pm Sunday: 10am - 2pm T: +44 (0)1992 532 222

E: hello@abelofhertford.co.uk www.abelofhertford.co.uk