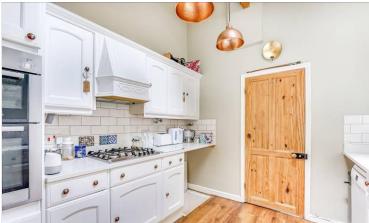

Inside, you are welcomed with a spacious entrance hallway. There is a family lounge to the front, hosting a Victorian bay to the front and a charming fireplace, intricately tiled.

To the rear is the dining room, opening onto the kitchen which sports a vaulted ceiling and fully fitted cabinets, stylish tiles and the ever important butler sink! The family bathroom is off of the kitchen, with a window over looking the garden.

#### **KITCHEN**

9' 10" x 9' 4" (3.01m x 2.85m)