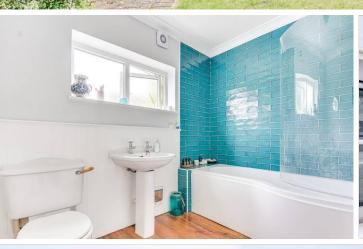

Inside, you are welcomed with a spacious entrance hallway. There is a family lounge to the front, hosting a Victorian bay to the front and a charming fireplace, intricately tiled.

To the rear is the dining room, opening onto the kitchen which sports a vaulted ceiling and fully fitted cabinets, stylish tiles and the ever important butler sink! The family bathroom is off of the kitchen, with a window over looking the garden.

### **BATHROOM**

8' 10" x 6' 7" (2.71m x 2.01m)