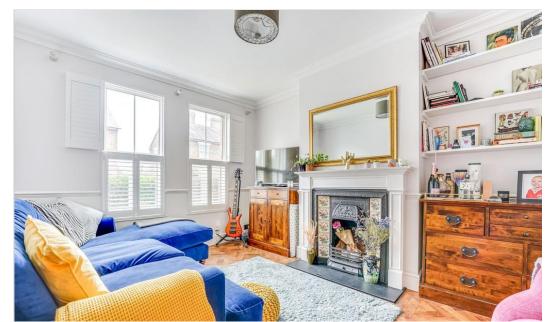

Inside, you are welcomed with a spacious entrance hallway. There is a family lounge to the front, hosting a Victorian bay to the front and a charming fireplace, intricately tiled.

To the rear is the dining room, opening onto the kitchen which sports a vaulted ceiling and fully fitted cabinets, stylish tiles and the ever important butler sink! The family bathroom is off of the kitchen, with a window over looking the garden.

# **RECEPTION ROOM**

13' 5" x 10' 0" (4.11m x 3.07m)