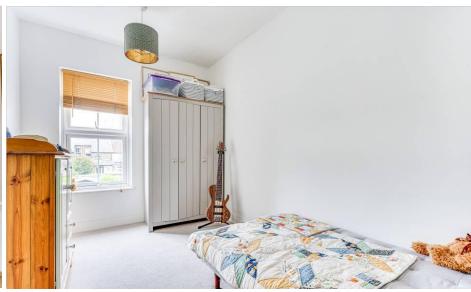

Upstairs you are met with three double sized bedrooms - all capturing every drop of natural light through the fitted shutters, allowing it ricochet around the rooms.

The west facing rear garden is well proportioned, with a mixture of lawn and flower borders and gated access. Even the hanging baskets have their own water system prepared!

#### BEDROOM 3

9' 7" x 8' 11" (2.93m x 2.73m)