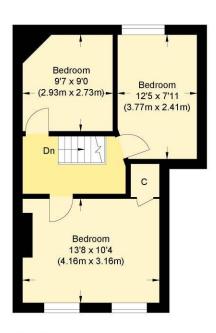

#### FRIST FLOOR

#### **BEDROOM 1**

13' 7" x 10' 4" (4.16m x 3.16m)

#### BEDROOM 2

12' 4" x 7' 10" (3.77m x 2.41m)

#### BEDROOM 3

9' 7" x 8' 11" (2.93m x 2.73m)