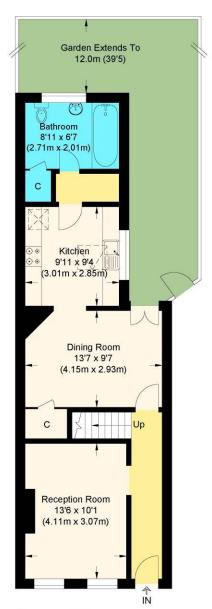

#### **ACCOMODATION**

# **ENTRANCE HALL**

# **RECEPTION ROOM**

13' 5" x 10' 0" (4.11m x 3.07m)

# **DINING ROOM**

13' 7" x 9' 7" (4.15m x 2.93m)

#### **KITCHEN**

9' 10" x 9' 4" (3.01m x 2.85m)

# **LOBBY**

### **BATHROOM**

8' 10" x 6' 7" (2.71m x 2.01m)

# **WEST FACING GARDEN**

39' 4" (12m

**Lower Ground Floor** 

**Ground Floor** 

First Floor

# **Raynham Street**

Approximate Gross Internal Floor Area: 97.50 sq m / 1049.48 sq ft Illustration for identification purposes only, measurements are approximate, not to scale.