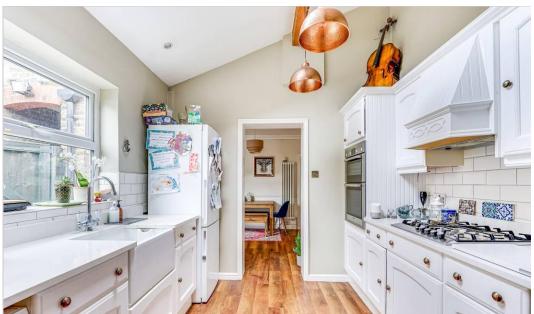

Inside, you are welcomed with a spacious entrance hallway. There is a family lounge to the front, hosting a Victorian bay to the front and a charming fireplace, intricately tiled.

To the rear is the dining room, opening onto the kitchen which sports a vaulted ceiling and fully fitted cabinets, stylish tiles and the ever important butler sink! The family bathroom is off of the kitchen, with a window over looking the garden.

#### **KITCHEN**

9' 10" x 9' 4" (3.01m x 2.85m)