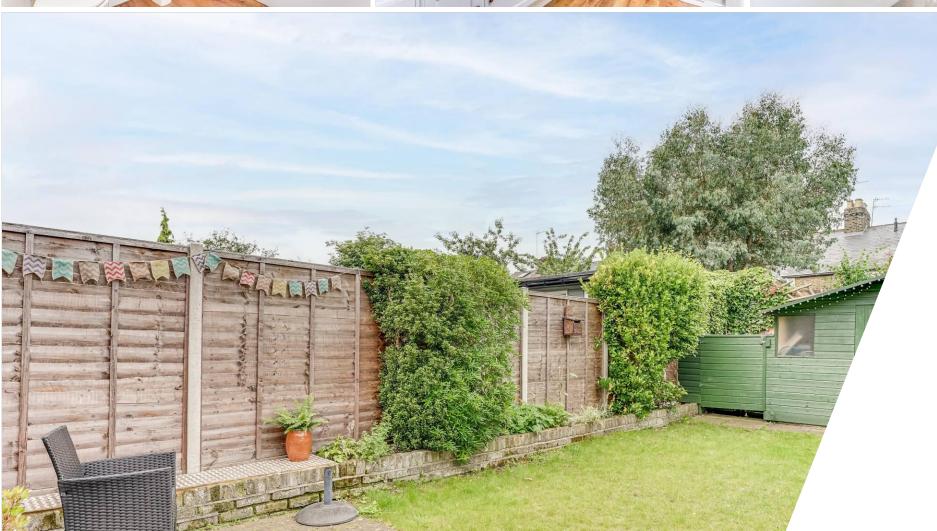

Upstairs you are met with three double sized bedrooms - all capturing every drop of natural light through the fitted shutters, allowing it ricochet around the rooms.

The west facing rear garden is well proportioned, with a mixture of lawn and flower borders and gated access. Even the hanging baskets have their own water system prepared!

# **WEST FACING GARDEN**

39' 4" (12m

**Lower Ground Floor** 

**Ground Floor** 

First Floor