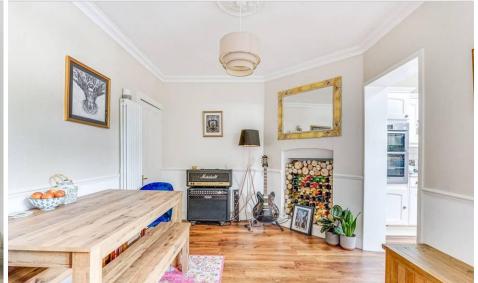

Inside, you are welcomed with a spacious entrance hallway. There is a family lounge to the front, hosting a Victorian bay to the front and a charming fireplace, intricately tiled.

To the rear is the dining room, opening onto the kitchen which sports a vaulted ceiling and fully fitted cabinets, stylish tiles and the ever important butler sink! The family bathroom is off of the kitchen, with a window over looking the garden.