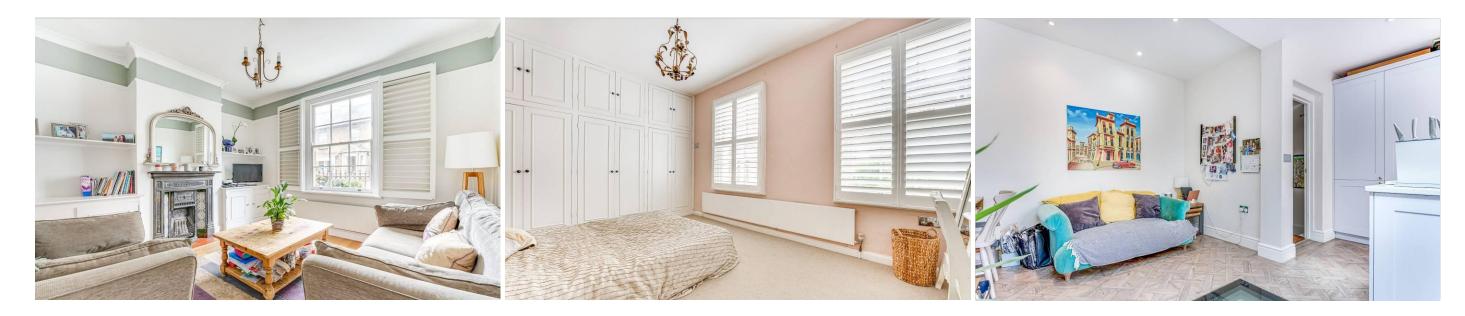

There is a lounge to the front, hosting a handsome fireplace and sash window. The utility room is fully equipped with the space every family needs. There is also a ground floor w/c.

To the lower ground floor there is a large family room, with windows to the front and a large light well looking up to the kitchen. From this room, there is a separate entrance from the steps to the front of the house, which would suit anyone requiring an annex or home office which can be made independent with just a minor change.

To the first floor, there are three great sized bedrooms, all of which can be classed as double rooms and a family bathroom. Mixing the old and the new is the epitome of perfection in this home.