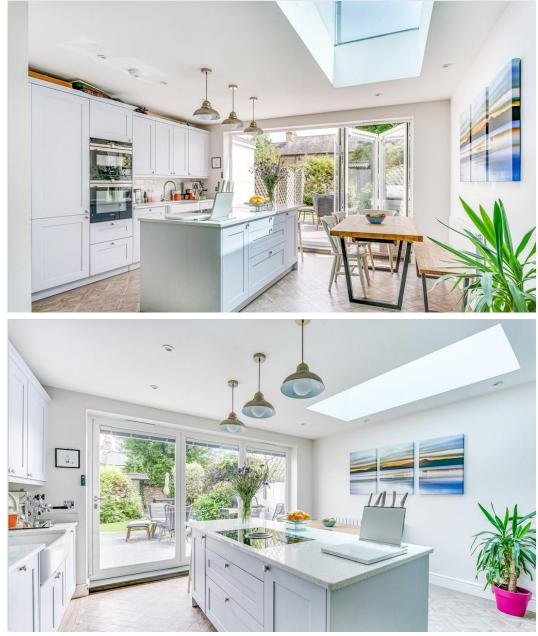

Having enjoyed its current family for the past 10 years, it has been well looked after and thoughtfully upgraded throughout, including a recent rear extension to grow the kitchen into a wonderful kitchen/family room, teamed with bifold doors spanning the whole of the rear wall which captures the garden beautifully.

#### ACCOMODATION

**GROUND FLOOR** 

**ENTRANCE HALL** 

**RECEPTION ROOM** 12' 3" x 12' 3" (3.75m x 3.74m)

**KITCHEN/FAMILY ROOM** 19' 7" x 15' 4" (5.99m x 4.69m)

**UTILTY ROOM** 6' 2" x 5' 3" (1.9m x 1.62m)