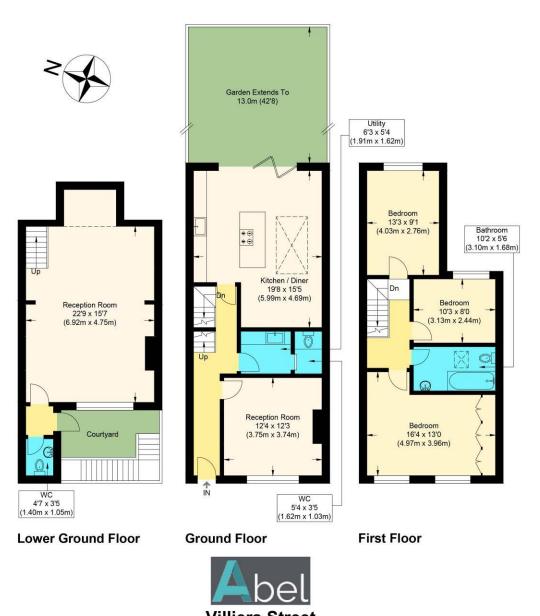

#### ACCOMODATION

**GROUND FLOOR** 

**ENTRANCE HALL** 

**RECEPTION ROOM** 12' 3" x 12' 3" (3.75m x 3.74m)

**KITCHEN/FAMILY ROOM** 19' 7" x 15' 4" (5.99m x 4.69m)

**UTILTY ROOM** 6' 2" x 5' 3" (1.9m x 1.62m)

CLOAKROOM/WC

#### LOWER GROUND FLOOR

**RECEPTION ROOM** 22' 8" x 15' 7" (6.92m x 4.75m)

#### CLOAKROOM/WC

### **FIRST FLOOR**

**BEDROOM 1** 16' 3" x 12' 11" (4.97m x 3.96m)

**BEDROOM 2** 13' 2" x 9' 0" (4.03m x 2.76m)

**BEDROOM 3** 10' 3" x 8' 0" (3.13m x 2.44m)

**FAMILY BATHROOM** 10' 2" x 5' 6" (3.1m x 1.68m)

### OUTSIDE

**REAR GARDEN** 42' 7" (13m

**RESIDENTS PERMIT PARKING** 

Villiers Street

Approximate Gross Internal Floor Area : 144.20 sq m / 1552.15 sq ft Illustration for identification purposes only, measurements are approximate, not to scale.