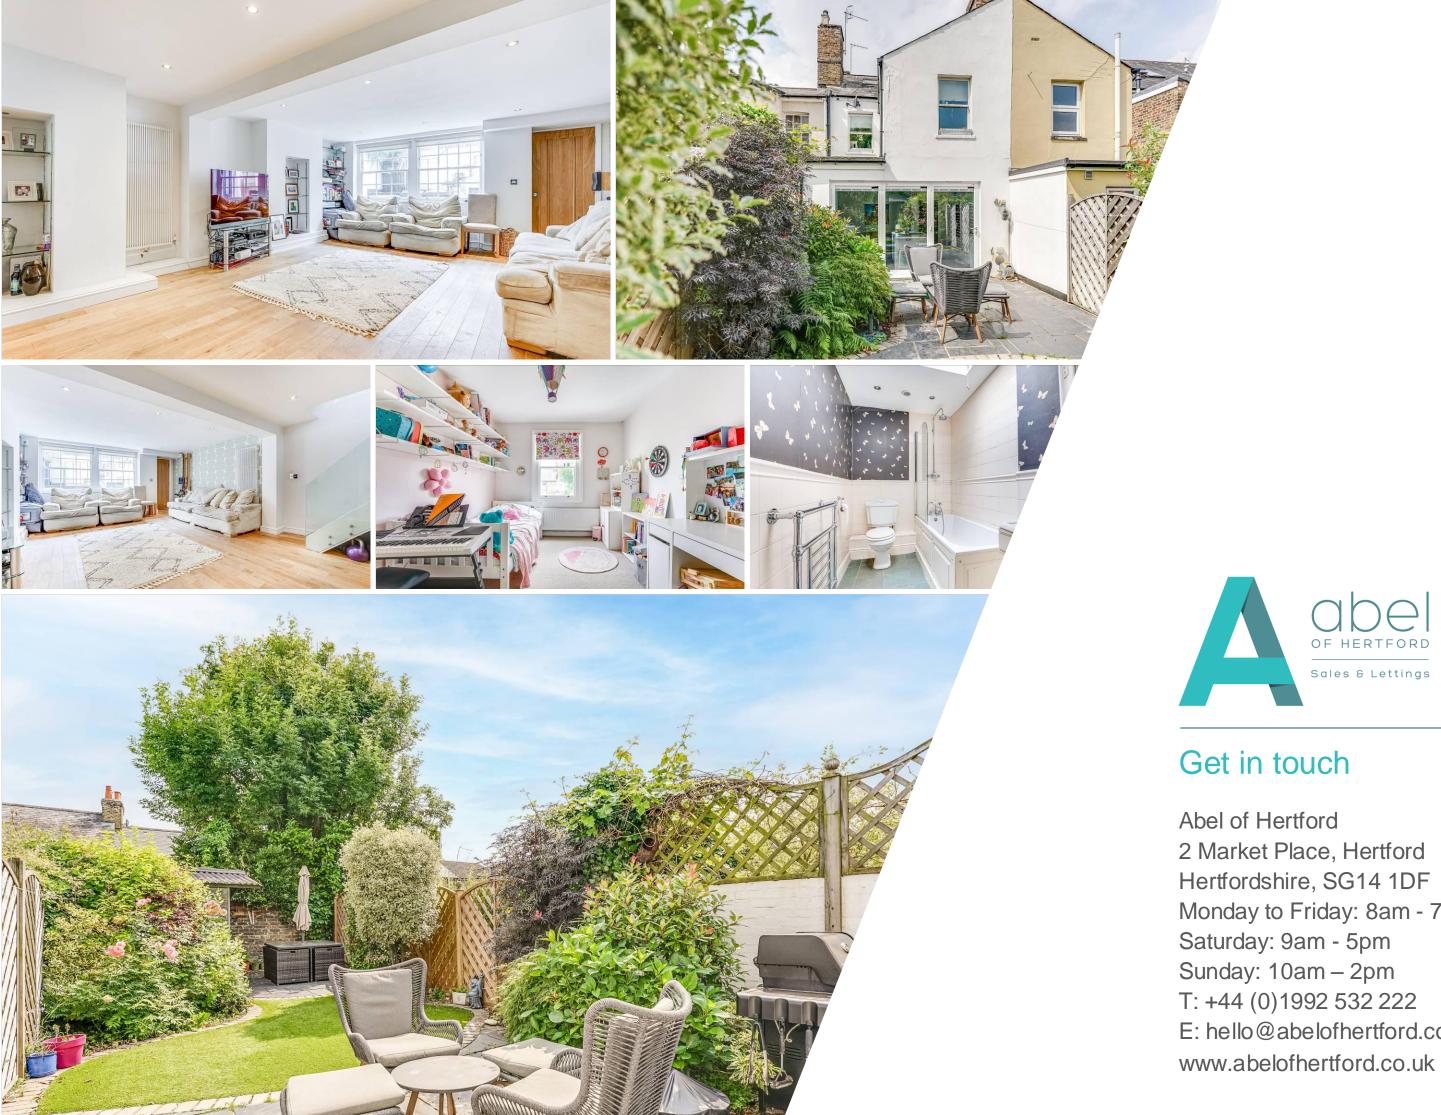

# Villiers Street, Hertford, SG13 7BW

This is a tremendous family home! Perched along this highly sought after road, within walking distance of Hertford Easts train station and town centre, is this generously sized 3 double bedroom Victorian terrace.

## DESCRIPTION

This is a tremendous family home! Perched along this highly sought after road, within walking distance of Hertford Easts train station and town centre, is this generously sized 3 double bedroom Victorian terrace.

Having enjoyed its current family for the past 10 years, it has been well looked after and thoughtfully upgraded throughout, including a recent rear extension to grow the kitchen into a wonderful kitchen/family room, teamed with bifold doors spanning the whole of the rear wall which captures the garden beautifully.

There is a lounge to the front, hosting a handsome fireplace and sash window. The utility room is fully equipped with the space every family needs. There is also a ground floor w/c.

To the lower ground floor there is a large family room, with windows to the front and a large light well looking up to the kitchen. From this room, there is a separate entrance from the steps to the front of the house, which would suit anyone requiring an annex or home office which can be made independent with just a minor change.

To the first floor, there are three great sized bedrooms, all of which can be classed as double rooms and a family bathroom. Mixing the old and the new is the epitome of perfection in this home.

#### ACCOMODATION

**GROUND FLOOR** 

**ENTRANCE HALL** 

**RECEPTION ROOM** 12' 3" x 12' 3" (3.75m x 3.74m)

**KITCHEN/FAMILY ROOM** 19' 7" x 15' 4" (5.99m x 4.69m)

**UTILTY ROOM** 6' 2" x 5' 3" (1.9m x 1.62m)

CLOAKROOM/WC

#### LOWER GROUND FLOOR

**RECEPTION ROOM** 22' 8" x 15' 7" (6.92m x 4.75m)

#### CLOAKROOM/WC

### **FIRST FLOOR**

**BEDROOM 1** 16' 3" x 12' 11" (4.97m x 3.96m)

**BEDROOM 2** 13' 2" x 9' 0" (4.03m x 2.76m)

**BEDROOM 3** 10' 3" x 8' 0" (3.13m x 2.44m)

**FAMILY BATHROOM** 10' 2" x 5' 6" (3.1m x 1.68m)

### OUTSIDE

**REAR GARDEN** 42' 7" (13m

**RESIDENTS PERMIT PARKING** 

Villiers Street

Approximate Gross Internal Floor Area : 144.20 sq m / 1552.15 sq ft Illustration for identification purposes only, measurements are approximate, not to scale.