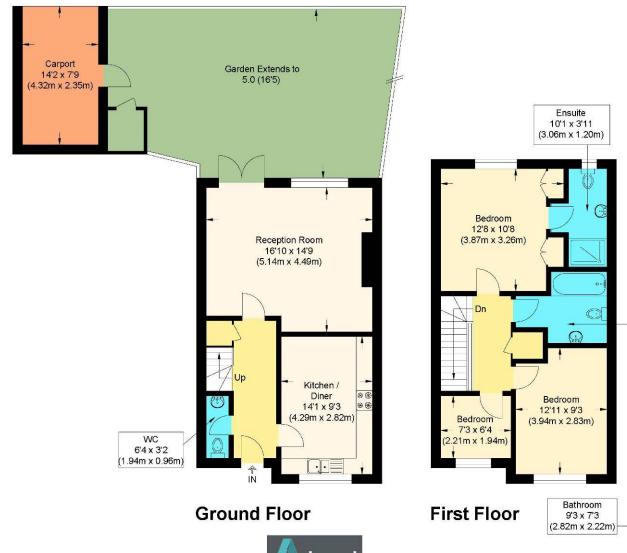

#### **ACCOMMODATION:**

#### **ENTRANCE HALL**

# KITCHEN/DINER

14' 0" x 9' 3" (4.29m x 2.82m)

#### WC

6' 4" x 3' 1" (1.94m x 0.96m)

# **RECEPTION ROOM**

16' 10" x 14' 8" (5.14m x 4.49m)

#### **LANDING**

### **MAIN BEDROOM**

12' 8" x 10' 8" (3.87m x 3.26m)

#### **ENSUITE**

10' 0" x 3' 11" (3.06m x 1.20m)

#### **FAMILY BATHROOM**

9' 3" x 7' 3" (2.82m x 2.22m)

# **BEDROOM TWO**

12' 11" x 9' 3" (3.94m x 2.83m)

# **BEDROOM THREE**

7' 3" x 6' 4" (2.21m x 1.94m)

# **SOUTH FACING REAR GARDEN**

#### **CARPORT**

14' 2" x 7' 8" (4.32m x 2.35m)

Approximate Gross Internal Floor Area : 92.50 sq m / 995.66 sq ft
Carport : 10.20 sq m / 109.79 sq ft
Illustration for identification purposes only, measurements are approximate, not to scale.
Produced By www.myphotogenie.co.uk