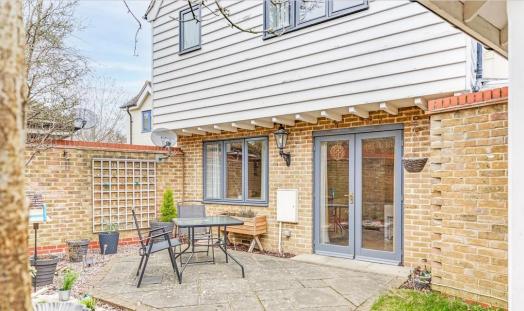

# **SOUTH FACING REAR GARDEN**

#### **CARPORT**

14' 2" x 7' 8" (4.32m x 2.35m)

Approximate Gross Internal Floor Area : 92.50 sq m / 995.66 sq ft
Carport : 10.20 sq m / 109.79 sq ft
Illustration for identification purposes only, measurements are approximate, not to scale.
Produced By www.myphotogenie.co.uk