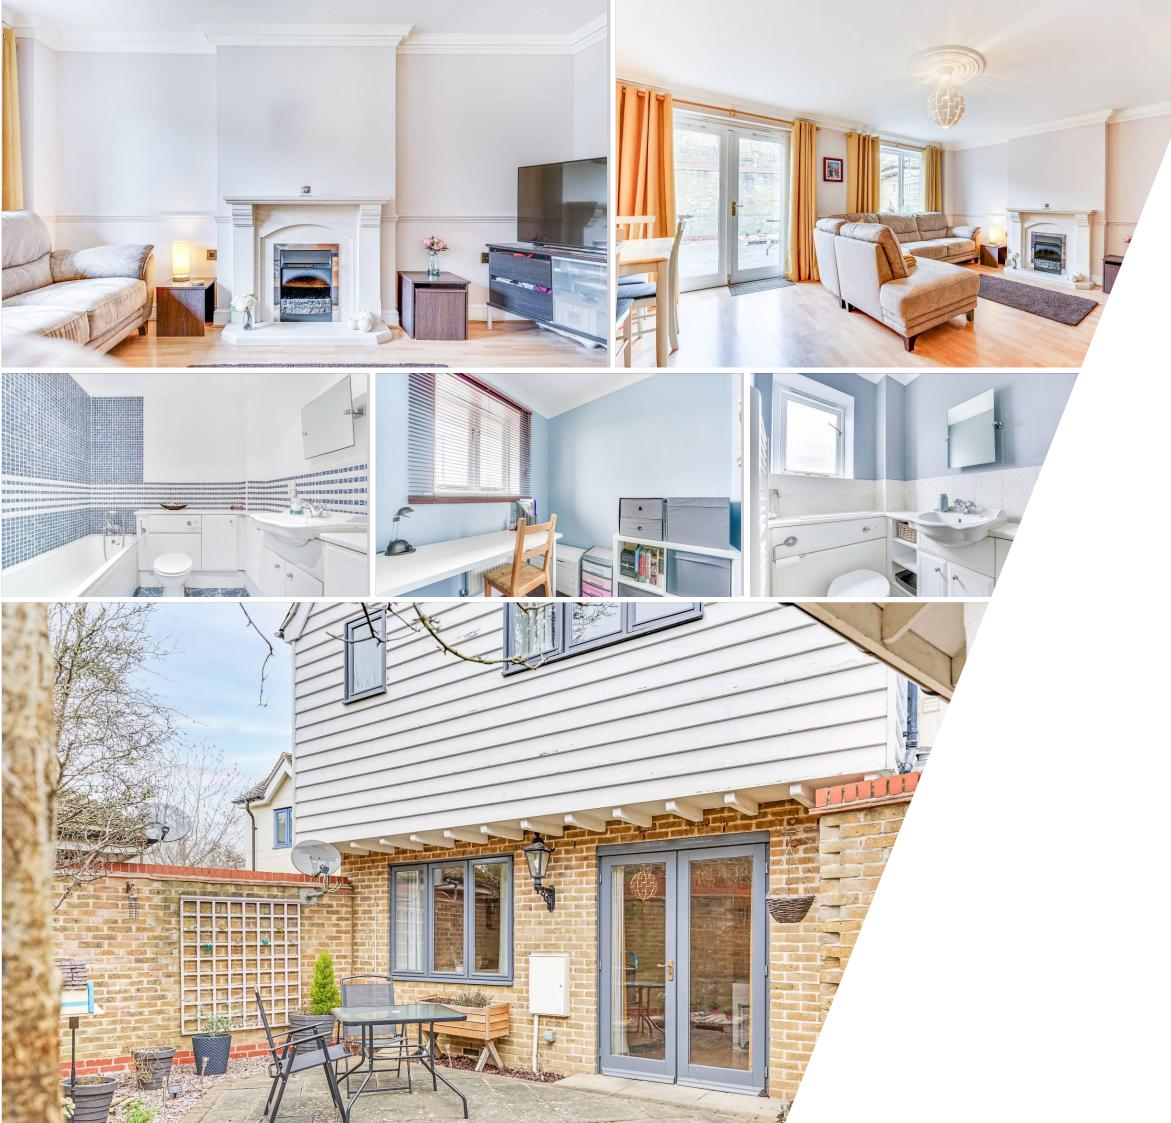

The first floor has a bright and airy feel to it and offers three bedrooms with the main bedroom benefiting from his and hers wardrobes and a three-piece ensuite.

Externally this beautiful family home offers a low maintenance South West facing rear garden with direct access to your own car port and an additional parking space with all visitors parking bays accessed via a secure gated entrance.

# **RECEPTION ROOM**

16' 10" x 14' 8" (5.14m x 4.49m)

#### **FAMILY BATHROOM**

9' 3" x 7' 3" (2.82m x 2.22m)

# **SOUTH FACING REAR GARDEN**