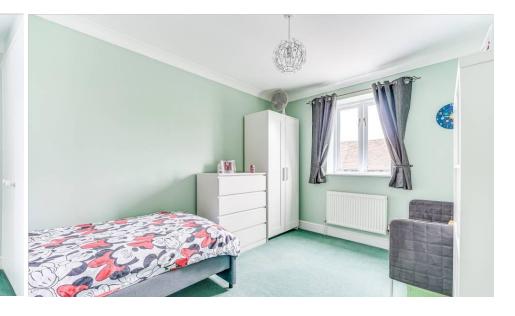

# **BEDROOM TWO**

12' 11" x 9' 3" (3.94m x 2.83m)

# **BEDROOM THREE**

7' 3" x 6' 4" (2.21m x 1.94m)