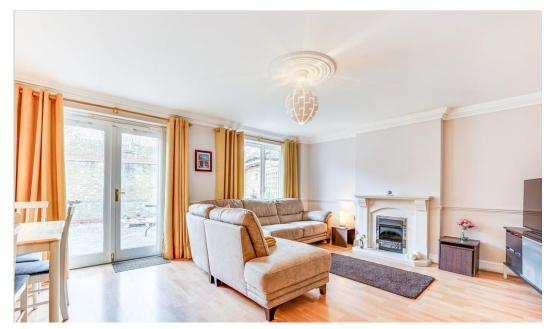

e.

Externally this beautiful family home offers a low maintenance South West facing rear garden with direct access to your own car port and an additional parking space with all visitors parking bays accessed via a secure gated entrance.

#### **ACCOMMODATION:**

#### **ENTRANCE HALL**

# KITCHEN/DINER

14' 0" x 9' 3" (4.29m x 2.82m)

#### WC

6' 4" x 3' 1" (1.94m x 0.96m)

# **RECEPTION ROOM**

16' 10" x 14' 8" (5.14m x 4.49m)

#### **LANDING**

### **MAIN BEDROOM**

12' 8" x 10' 8" (3.87m x 3.26m)

#### **ENSUITE**

10' 0" x 3' 11" (3.06m x 1.20m)

#### **FAMILY BATHROOM**

9' 3" x 7' 3" (2.82m x 2.22m)

# **BEDROOM TWO**

12' 11" x 9' 3" (3.94m x 2.83m)

# **BEDROOM THREE**

7' 3" x 6' 4" (2.21m x 1.94m)

# **SOUTH FACING REAR GARDEN**

#### **CARPORT**

14' 2" x 7' 8" (4.32m x 2.35m)









Approximate Gross Internal Floor Area : 92.50 sq m / 995.66 sq ft
Carport : 10.20 sq m / 109.79 sq ft
Illustration for identification purposes only, measurements are approximate, not to scale.
Produced By www.myphotogenie.co.uk









# Get in touch

Abel of Hertford 2 Market Place, Hertford Hertfordshire, SG14 1DF Monday to Friday: 8am - 7pm

Saturday: 9am - 5pm Sunday: 10am - 2pm T: +44 (0)1992 532 222

E: hello@abelofhertford.co.uk

www.abelofhertford.co.uk