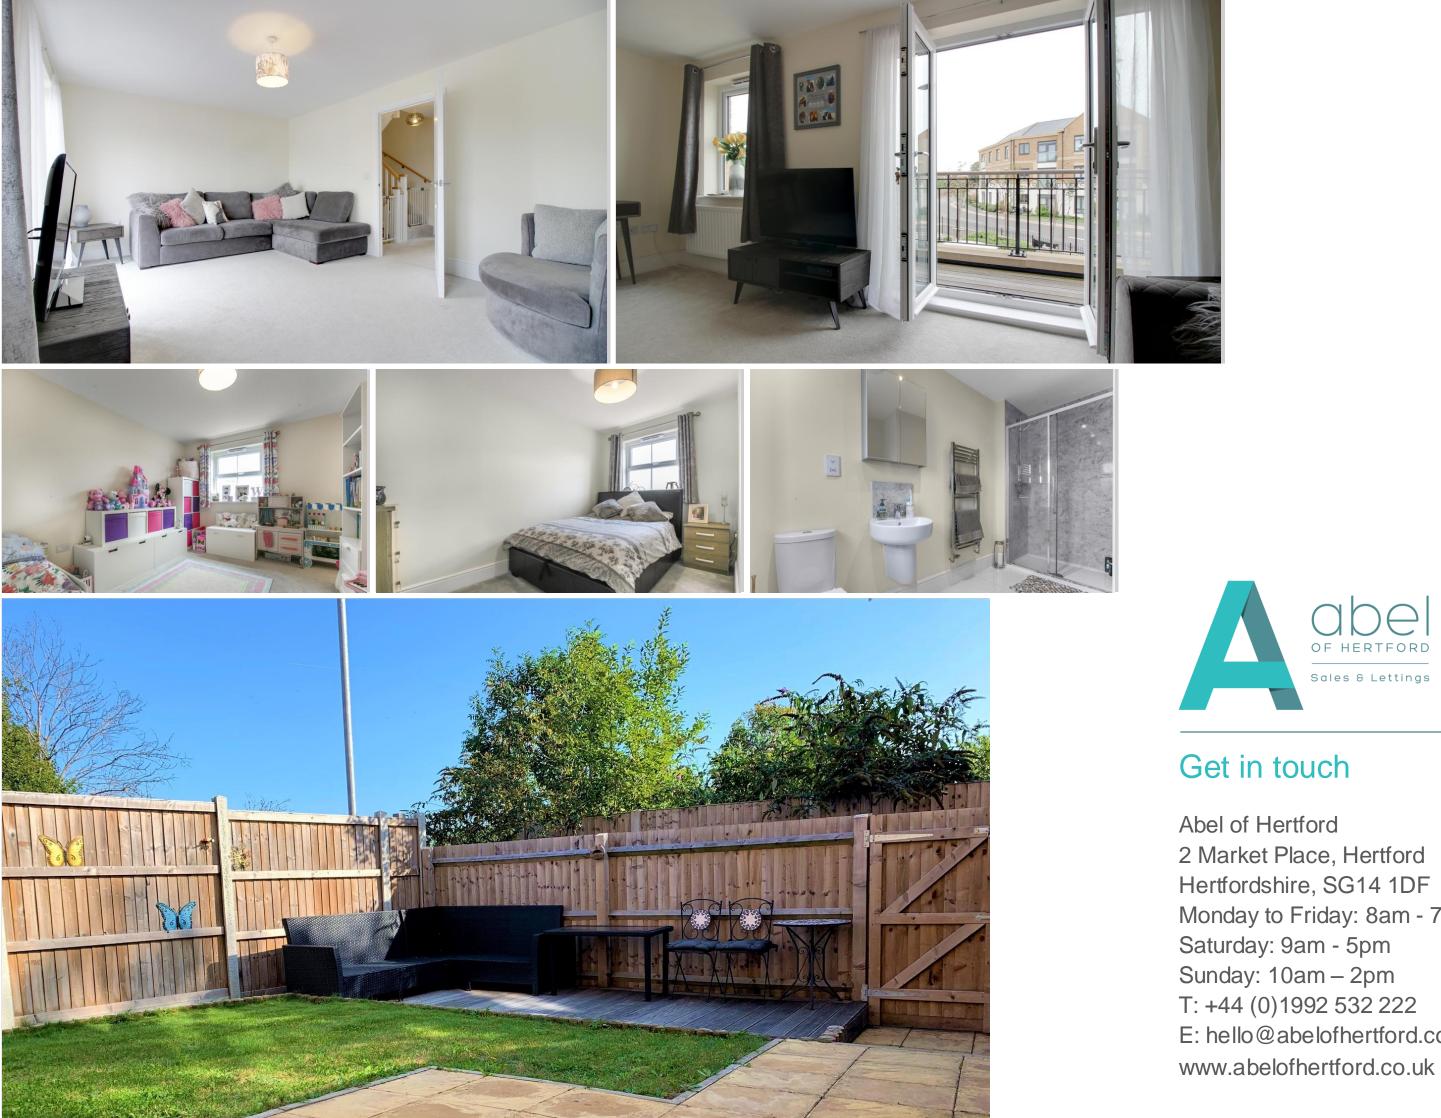

### **FIRST FLOOR**

LIVING ROOM 16' 7" x 11' 8" (5.06m x 3.57m)

### BALCONY

MASTER BEDROOM 16' 7" x 11' 10" (5.06m x 3.62m)

**ENSUITE** 7' 1" x 6' 6" (2.16m x 2.00m)

### **SECOND FLOOR**

**BEDROOM 2** 12' 1" x 10' 0" (3.69m x 3.07m)

ENSUITE 12' 0" x 6' 2" (3.68m x 1.89m)

**BEDROOM 3** 9'7" x 9'3" (2.94m x 2.82m)

**BEDROOM 4** 12' 6" x 7' 0" (3.82m x 2.15m)

**FAMILY BATHROOM** 7'0" x 6' 5" (2.15m x 1.98m)

## **REAR GARDEN**