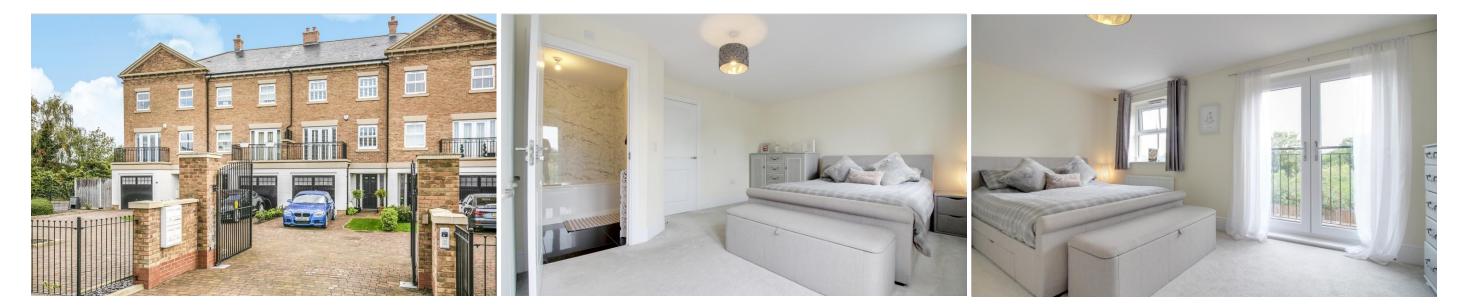

### BALCONY

MASTER BEDROOM 16' 7" x 11' 10" (5.06m x 3.62m)

**ENSUITE** 7' 1" x 6' 6" (2.16m x 2.00m)