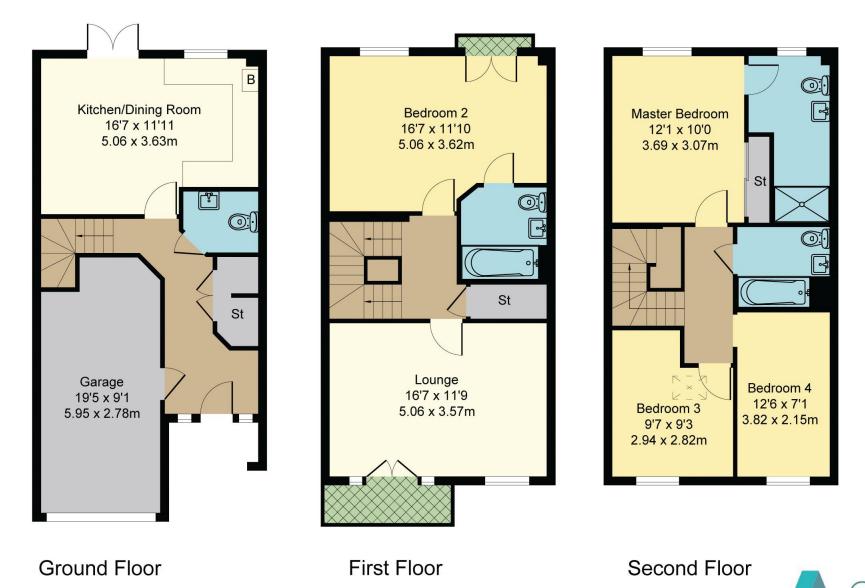

### **ENTRANCE HALL**

**INTEGRAL GARAGE** 19'6" x 9'1" (5.95m x 2.78m)

CLOAKROOM/WC 6'0" x 5' 2" (1.83m x 1.6m)

**KITCHEN/DINER** 16' 7" x 11' 10" (5.06m x 3.63m)

### **FIRST FLOOR**

LIVING ROOM 16' 7" x 11' 8" (5.06m x 3.57m)

### BALCONY

MASTER BEDROOM 16' 7" x 11' 10" (5.06m x 3.62m)

**ENSUITE** 7' 1" x 6' 6" (2.16m x 2.00m)

### **SECOND FLOOR**

**BEDROOM 2** 12' 1" x 10' 0" (3.69m x 3.07m)

ENSUITE 12' 0" x 6' 2" (3.68m x 1.89m)

**BEDROOM 3** 9'7" x 9'3" (2.94m x 2.82m)

**BEDROOM 4** 12' 6" x 7' 0" (3.82m x 2.15m)

**FAMILY BATHROOM** 7'0" x 6' 5" (2.15m x 1.98m)

### **PARKING FOR AT LEAST 3 CARS**

Approximate Gross Internal Area 1586 sq ft - 147 sq m

Monday to Friday: 8am - 7pm E: hello@abelofhertford.co.uk