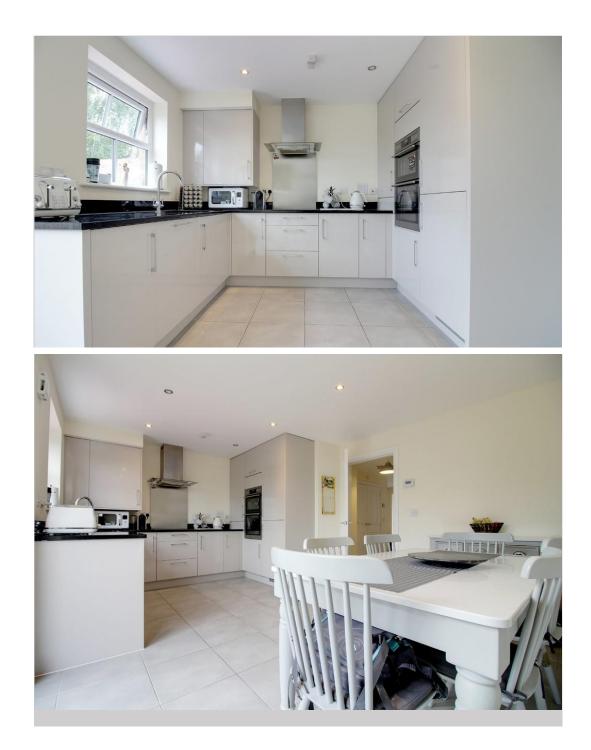

### **ENTRANCE HALL**

**INTEGRAL GARAGE** 19'6" x 9'1" (5.95m x 2.78m)

CLOAKROOM/WC 6'0" x 5' 2" (1.83m x 1.6m)

**KITCHEN/DINER** 16' 7" x 11' 10" (5.06m x 3.63m)