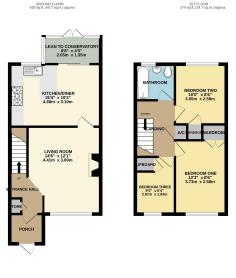

TOTAL FLOOR AREA: 812 eq.ft. [75.5 eq.m.] approx. Bibli evirty defensit has been rause to ensure the accuracy of the floorage in contained here, reasonements of clause, whiches, loans and buy with the rich or an apparatual and to religionality to like the first opinion, expective purchases. The sentency, systems and applications shown have not been instead and so quarter to As to be requestly or efficiency of the given.