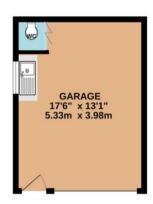

Outside there is ample parking for several vehicles. The garage is of note in both size and excellent order with sink unit, pedestrian access and WC. The garden to the rear has patio and gravel areas, is fully fenced and has well-stocked raised borders with mature bushes and shrubs.