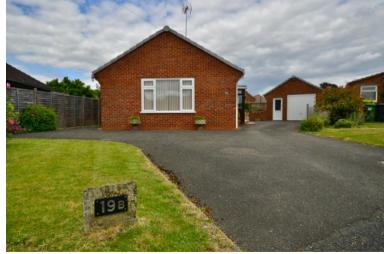

## ABOUT THE PROPERTY...

Offered CHAIN FREE this spacious detached bungalow is in a peaceful cul-desac close to town and is sited on a good size plot with lots of parking and a large, detached garage. The property offers well-proportioned light and airy accommodation with excellent storage, double glazing and gas central heating and the garage has power lighting water and its own WC. The property has had recent upgrades including garage door, conservatory roof and consumer unit and a gas safety certificate is available.

Outside there is ample parking for several vehicles. The garage is of note in both size and excellent order with sink unit, pedestrian access and WC. The garden to the rear has patio and gravel areas, is fully fenced and has well-stocked raised borders with mature bushes and shrubs.