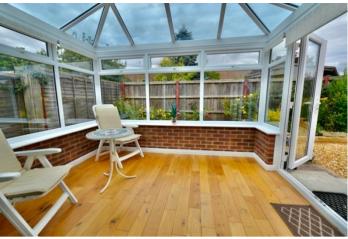

Approached via tarmac driveway to the front door opening into the hallway with storage and doors off to all the main rooms. The sitting room is at the front of the property and is light and airy due to being dual aspect and has a feature fireplace. The kitchen breakfast room is fitted with an extensive range of wall and base units, work surfaces and spaces for appliances. There is a door to the rear porch off the kitchen. The large master bedroom spans the rear of the property and has lots of mirrored wardrobe storage and its own ensuite. Patio doors lead from the main bedroom to a lovely conservatory. Bedroom two also has a built-in double wardrobe and finally there is a family bathroom.