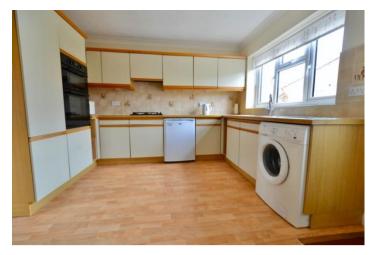

Approached via tarmac driveway to the front door opening into the hallway with storage and doors off to all the main rooms. The sitting room is at the front of the property and is light and airy due to being dual aspect and has a feature fireplace. The kitchen breakfast room is fitted with an extensive range of wall and base units, work surfaces and spaces for appliances. There is a door to the rear porch off the kitchen. The large master bedroom spans the rear of the property and has lots of mirrored wardrobe storage and its own ensuite. Patio doors lead from the main bedroom to a lovely conservatory. Bedroom two also has a built-in double wardrobe and finally there is a family bathroom.