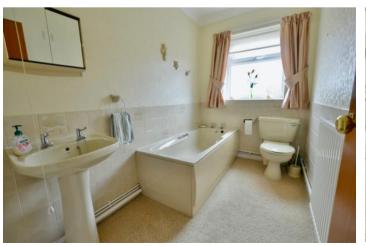

Approached via tarmac driveway to the front door opening into the hallway with storage and doors off to all the main rooms. The sitting room is at the front of the property and is light and airy due to being dual aspect and has a feature fireplace. The kitchen breakfast room is fitted with an extensive range of wall and base units, work surfaces and spaces for appliances. There is a door to the rear porch off the kitchen. The large master bedroom spans the rear of the property and has lots of mirrored wardrobe storage and its own ensuite. Patio doors lead from the main bedroom to a lovely conservatory. Bedroom two also has a built-in double wardrobe and finally there is a family bathroom.