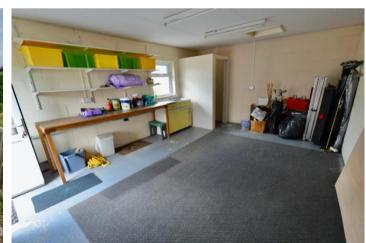

## ABOUT THE PROPERTY...

Offered CHAIN FREE this spacious detached bungalow is in a peaceful cul-desac close to town and is sited on a good size plot with lots of parking and a large, detached garage. The property offers well-proportioned light and airy accommodation with excellent storage, double glazing and gas central heating and the garage has power lighting water and its own WC. The property has had recent upgrades including garage door, conservatory roof and consumer unit and a gas safety certificate is available.

Outside there is ample parking for several vehicles. The garage is of note in both size and excellent order with sink unit, pedestrian access and WC. The garden to the rear has patio and gravel areas, is fully fenced and has well-stocked raised borders with mature bushes and shrubs.