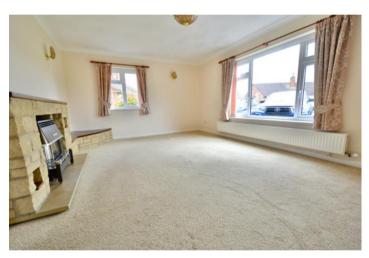

Approached via tarmac driveway to the front door opening into the hallway with storage and doors off to all the main rooms. The sitting room is at the front of the property and is light and airy due to being dual aspect and has a feature fireplace. The kitchen breakfast room is fitted with an extensive range of wall and base units, work surfaces and spaces for appliances. There is a door to the rear porch off the kitchen. The large master bedroom spans the rear of the property and has lots of mirrored wardrobe storage and its own ensuite. Patio doors lead from the main bedroom to a lovely conservatory. Bedroom two also has a built-in double wardrobe and finally there is a family bathroom.