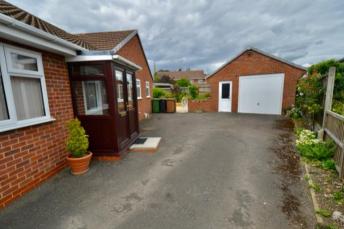

Outside there is ample parking for several vehicles. The garage is of note in both size and excellent order with sink unit, pedestrian access and WC. The garden to the rear has patio and gravel areas, is fully fenced and has well-stocked raised borders with mature bushes and shrubs.