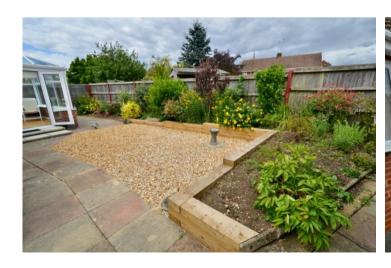

Outside there is ample parking for several vehicles. The garage is of note in both size and excellent order with sink unit, pedestrian access and WC. The garden to the rear has patio and gravel areas, is fully fenced and has well-stocked raised borders with mature bushes and shrubs.