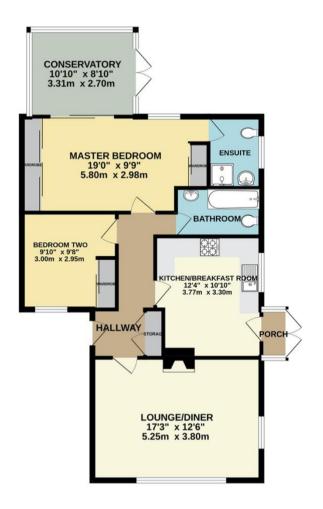

Approached via tarmac driveway to the front door opening into the hallway with storage and doors off to all the main rooms. The sitting room is at the front of the property and is light and airy due to being dual aspect and has a feature fireplace. The kitchen breakfast room is fitted with an extensive range of wall and base units, work surfaces and spaces for appliances. There is a door to the rear porch off the kitchen. The large master bedroom spans the rear of the property and has lots of mirrored wardrobe storage and its own ensuite. Patio doors lead from the main bedroom to a lovely conservatory. Bedroom two also has a built-in double wardrobe and finally there is a family bathroom.

## GROUND FLOOR 1111 sq.ft. (103.2 sq.m.) approx.

TOTAL FLOOR AREA: 1111 sq.ft. (103.2 sq.m.) approx.

Whilst every attempt has been made to ensure the accuracy of the floorpian contained here, measurements of doors, windows, rooms and any other items are approximate and no responsibility to siden for any error, onesother or mise. The control of t