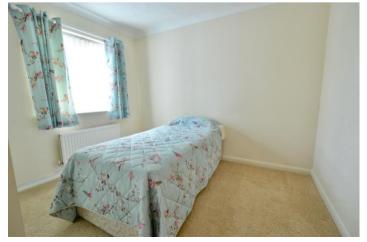

Approached via tarmac driveway to the front door opening into the hallway with storage and doors off to all the main rooms. The sitting room is at the front of the property and is light and airy due to being dual aspect and has a feature fireplace. The kitchen breakfast room is fitted with an extensive range of wall and base units, work surfaces and spaces for appliances. There is a door to the rear porch off the kitchen. The large master bedroom spans the rear of the property and has lots of mirrored wardrobe storage and its own ensuite. Patio doors lead from the main bedroom to a lovely conservatory. Bedroom two also has a built-in double wardrobe and finally there is a family bathroom.