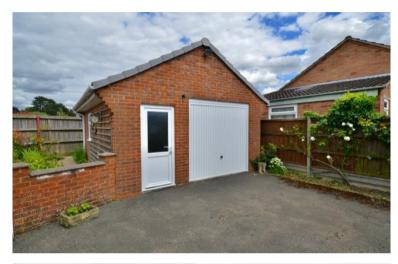

## ABOUT THE PROPERTY...

Offered CHAIN FREE this spacious detached bungalow is in a peaceful cul-desac close to town and is sited on a good size plot with lots of parking and a large, detached garage. The property offers well-proportioned light and airy accommodation with excellent storage, double glazing and gas central heating and the garage has power lighting water and its own WC. The property has had recent upgrades including garage door, conservatory roof and consumer unit and a gas safety certificate is available.

Outside there is ample parking for several vehicles. The garage is of note in both size and excellent order with sink unit, pedestrian access and WC. The garden to the rear has patio and gravel areas, is fully fenced and has well-stocked raised borders with mature bushes and shrubs.