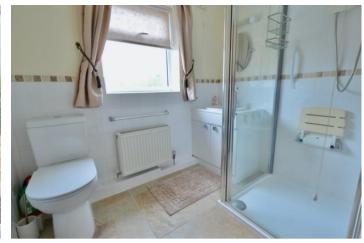

Approached via tarmac driveway to the front door opening into the hallway with storage and doors off to all the main rooms. The sitting room is at the front of the property and is light and airy due to being dual aspect and has a feature fireplace. The kitchen breakfast room is fitted with an extensive range of wall and base units, work surfaces and spaces for appliances. There is a door to the rear porch off the kitchen. The large master bedroom spans the rear of the property and has lots of mirrored wardrobe storage and its own ensuite. Patio doors lead from the main bedroom to a lovely conservatory. Bedroom two also has a built-in double wardrobe and finally there is a family bathroom.