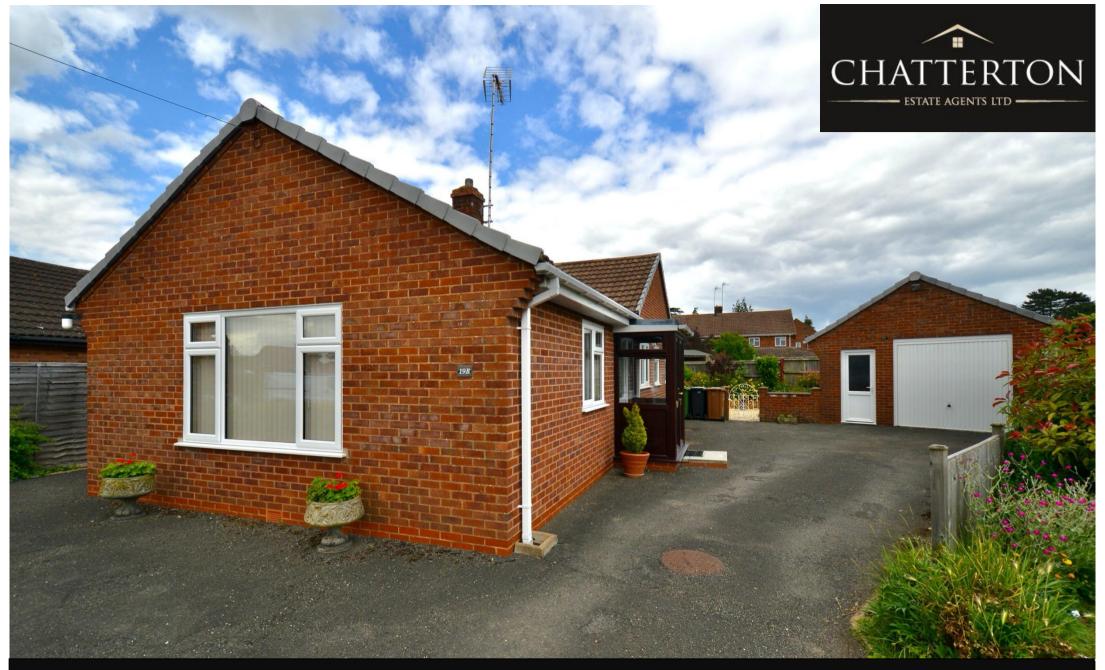

- ♦ 19B LINDSEY AVENUE ♦ EVESHAM ♦ WR11 1EN ♦
  - ♦ GUIDE PRICE £350,000 ♦

- DETACHED BUNGALOW
- CHAIN FREE
- GARAGE AND PARKING
- DUAL ASPECT SITTING ROOM
- KITCHEN BREAKFAST ROOM
- **CONSERVATORY**
- TWO BEDROOMS
- BATHROOM
- MASTER ENSUITE
- WELL-STOCKED GARDEN
- PEACEFUL CUL DE SAC
- GOOD SIZED PLOT

## ABOUT THE PROPERTY...

Offered CHAIN FREE this spacious detached bungalow is in a peaceful cul-desac close to town and is sited on a good size plot with lots of parking and a large, detached garage. The property offers well-proportioned light and airy accommodation with excellent storage, double glazing and gas central heating and the garage has power lighting water and its own WC. The property has had recent upgrades including garage door, conservatory roof and consumer unit and a gas safety certificate is available.

Approached via tarmac driveway to the front door opening into the hallway with storage and doors off to all the main rooms. The sitting room is at the front of the property and is light and airy due to being dual aspect and has a feature fireplace. The kitchen breakfast room is fitted with an extensive range of wall and base units, work surfaces and spaces for appliances. There is a door to the rear porch off the kitchen. The large master bedroom spans the rear of the property and has lots of mirrored wardrobe storage and its own ensuite. Patio doors lead from the main bedroom to a lovely conservatory. Bedroom two also has a built-in double wardrobe and finally there is a family bathroom.

Outside there is ample parking for several vehicles. The garage is of note in both size and excellent order with sink unit, pedestrian access and WC. The garden to the rear has patio and gravel areas, is fully fenced and has well-stocked raised borders with mature bushes and shrubs.