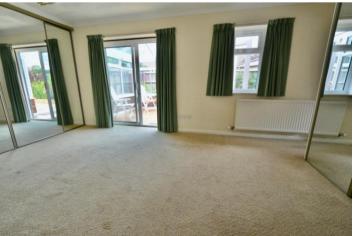

Approached via tarmac driveway to the front door opening into the hallway with storage and doors off to all the main rooms. The sitting room is at the front of the property and is light and airy due to being dual aspect and has a feature fireplace. The kitchen breakfast room is fitted with an extensive range of wall and base units, work surfaces and spaces for appliances. There is a door to the rear porch off the kitchen. The large master bedroom spans the rear of the property and has lots of mirrored wardrobe storage and its own ensuite. Patio doors lead from the main bedroom to a lovely conservatory. Bedroom two also has a built-in double wardrobe and finally there is a family bathroom.