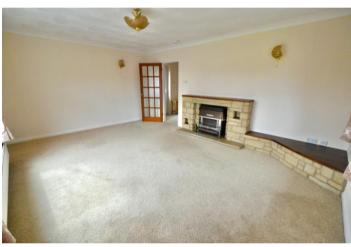

Approached via tarmac driveway to the front door opening into the hallway with storage and doors off to all the main rooms. The sitting room is at the front of the property and is light and airy due to being dual aspect and has a feature fireplace. The kitchen breakfast room is fitted with an extensive range of wall and base units, work surfaces and spaces for appliances. There is a door to the rear porch off the kitchen. The large master bedroom spans the rear of the property and has lots of mirrored wardrobe storage and its own ensuite. Patio doors lead from the main bedroom to a lovely conservatory. Bedroom two also has a built-in double wardrobe and finally there is a family bathroom.