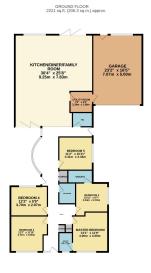

TOTAL FLOOR AREA: 2221 sq.ft. (2003 sq.ft.) approx.

White every attempt has been made to vinuale the accuracy of the floorpian contained frees, necessarements of drees, helders, medical receives and engineering and experimental state free transportation of min-deletiment. This plan is for flowering transportation providers. The services, specime and engineering and engineering accurate of their deletiment. This plan is for flowering and engineering accurate and end of the content and engineering accurate made after the services.