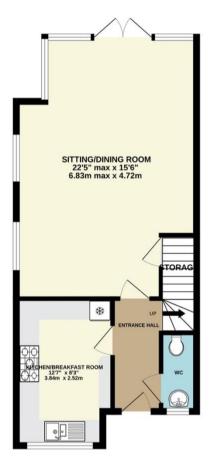

 GROUND FLOOR
 1ST FLOOR
 2ND FLOOR

 505 sq.ft. (46.9 sq.m.) approx.
 433 sq.ft. (40.2 sq.m.) approx.
 303 sq.ft. (28.2 sq.m.) approx.

We have prepared these property particulars as a general guide to a broad description of the property. They are not intended to constitute part of an offer or contract.

Lease details, service charges and ground rent (where applicable) and council tax are given as a guide only and should be checked and confirmed by your Solicitor prior to exchange of contracts.

TOTAL FLOOR AREA: 1241 sq.ft. (115.3 sq.m.) approx.

Whilst every attempt has been made to ensure the accuracy of the floorplan contained here, measurements of doors, windows, rooms and any other items are approximate and no responsibility is taken for any eror, omission or mis-statement. This plan is for illustrative purposes only and should be used as such by any prospective purchaser. The services, systems and appliances shown have not been tested and no guarantee as to their operability or efficiency can be given.