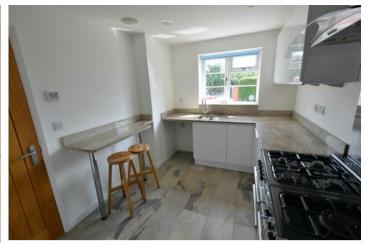

A gravel driveway and pathway lead to the front door opening into a lovely hallway with downstairs WC and stairs rising to the first floor. The kitchen overlooks the front and has an extensive range of white high gloss units complemented with granite work surfaces and splash backs. There are integrated appliances including fridge, freezer and dishwasher and a free standing rangemaster cooker. The large sitting room is to the rear and is extremely bright being dual aspect with French doors to the rear garden.