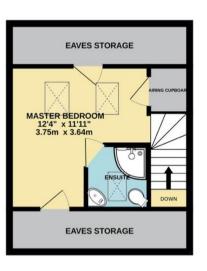

On the first floor there is a master bedroom with ensuite and built-in double wardrobes. Also, on this floor there are two further bedrooms and a family bathroom. Stairs lead from the first floor to the second floor bedroom which also has its own ensuite shower room.

 GROUND FLOOR
 1ST FLOOR
 2ND FLOOR

 505 sq.ft. (46.9 sq.m.) approx.
 433 sq.ft. (40.2 sq.m.) approx.
 303 sq.ft. (28.2 sq.m.) approx.

We have prepared these property particulars as a general guide to a broad description of the property. They are not intended to constitute part of an offer or contract.

Whilst every attempt has been made to ensure the accuracy of the floorplan contained here, measurements of doors, windows, rooms and any other items are approximate and no responsibility is taken for any eror, omission or mis-statement. This plan is for illustrative purposes only and should be used as such by any prospective purchaser. The services, systems and appliances shown have not been tested and no guarantee as to their operability or efficiency can be given.