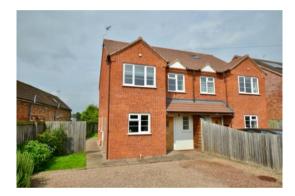

- ♦ THE HAWTHORNS ♦ 1 THE MEADOWS ♦
- ♦ BROADWAY LANE ♦ FLADBURY ♦ WR10 2RA ♦
  - ♦ GUIDE PRICE £400,000 ♦

- SEMI-DETACHED FAMILY HOME
- FITTED BREAKFAST KITCHEN
- EXPANSIVE SITTING DINING ROOM WITH DOORS TO GARDEN
- DOWNSTAIRS WC
- FOUR BEDROOMS
- MASTER ENSUITE SHOWER ROOM
- ATTIC BEDROOM SUITE WITH ENSUITE SHOWER ROOM
- FAMILY BATHROOM
- ENCLOSED REAR GARDEN
- OFF-ROAD PARKING

Offered CHAIN FREE this immaculate four-bedroom three-bathroom family home has accommodation on three levels and is situated in a highly sought-after peaceful location within the ever-popular village of Fladbury. The property has double glazing, under-floor heating on the ground floor, lovely oak doors throughout and has been completely redecorated. There is a substantial plot with off-road parking to the front and a sunny garden to the rear.