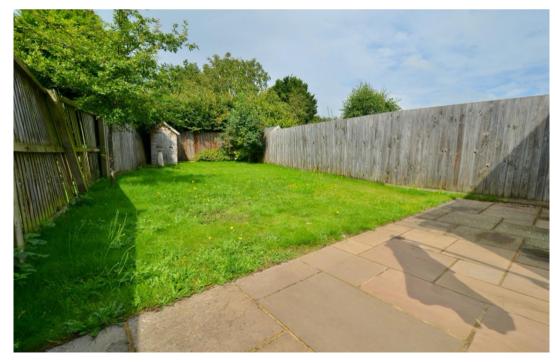

To the front there is ample off-road parking but potential for further parking to both the front and the substantial side garden. The rear garden is mainly laid to lawn with a good size patio and a shed. The side garden offers excellent potential.