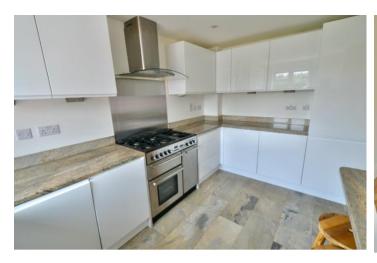

A gravel driveway and pathway lead to the front door opening into a lovely hallway with downstairs WC and stairs rising to the first floor. The kitchen overlooks the front and has an extensive range of white high gloss units complemented with granite work surfaces and splash backs. There are integrated appliances including fridge, freezer and dishwasher and a free standing rangemaster cooker. The large sitting room is to the rear and is extremely bright being dual aspect with French doors to the rear garden.