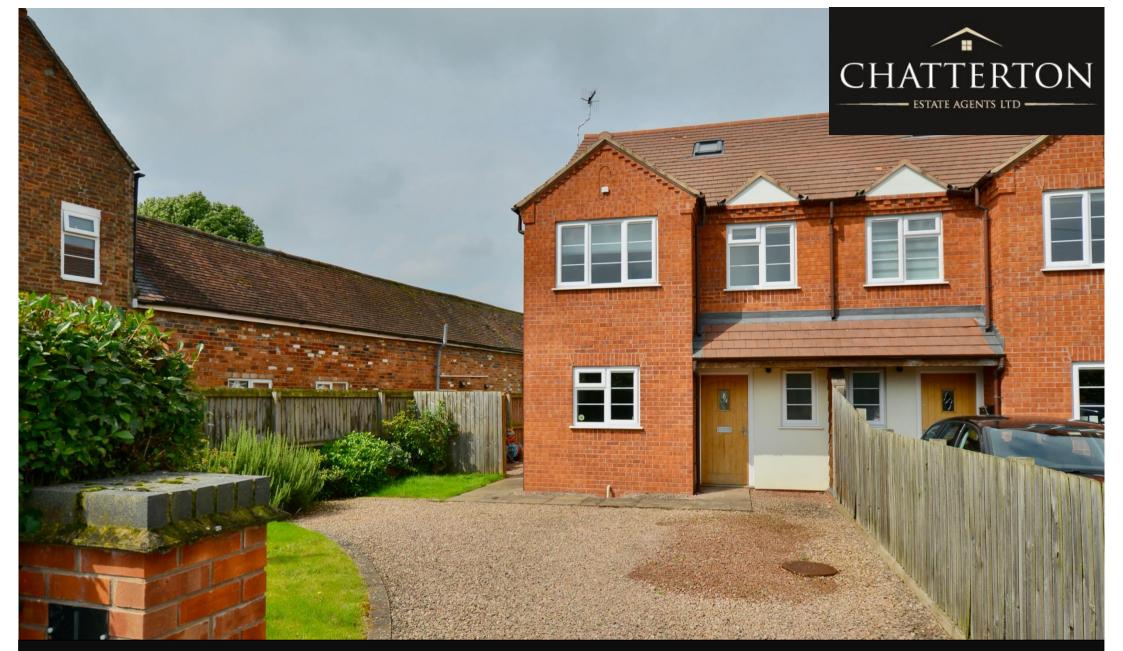

Offered CHAIN FREE this immaculate four-bedroom three-bathroom family home has accommodation on three levels and is situated in a highly sought-after peaceful location within the ever-popular village of Fladbury. The property has double glazing, under-floor heating on the ground floor, lovely oak doors throughout and has been completely redecorated. There is a substantial plot with off-road parking to the front and a sunny garden to the rear.

A gravel driveway and pathway lead to the front door opening into a lovely hallway with downstairs WC and stairs rising to the first floor. The kitchen overlooks the front and has an extensive range of white high gloss units complemented with granite work surfaces and splash backs. There are integrated appliances including fridge, freezer and dishwasher and a free standing rangemaster cooker. The large sitting room is to the rear and is extremely bright being dual aspect with French doors to the rear garden.

To the front there is ample off-road parking but potential for further parking to both the front and the substantial side garden. The rear garden is mainly laid to lawn with a good size patio and a shed. The side garden offers excellent potential.