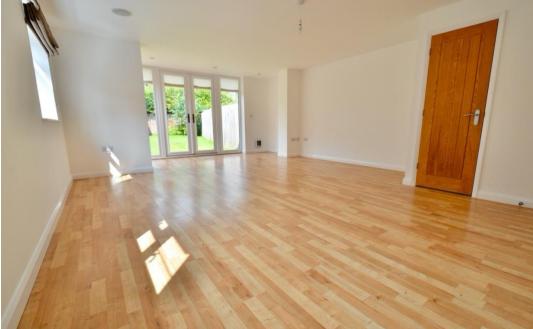

A gravel driveway and pathway lead to the front door opening into a lovely hallway with downstairs WC and stairs rising to the first floor. The kitchen overlooks the front and has an extensive range of white high gloss units complemented with granite work surfaces and splash backs. There are integrated appliances including fridge, freezer and dishwasher and a free standing rangemaster cooker. The large sitting room is to the rear and is extremely bright being dual aspect with French doors to the rear garden.