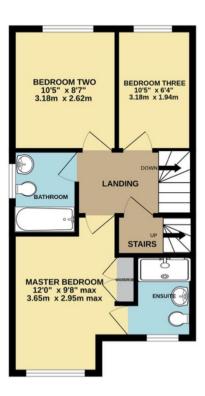

On the first floor there is a master bedroom with ensuite and built-in double wardrobes. Also, on this floor there are two further bedrooms and a family bathroom. Stairs lead from the first floor to the second floor bedroom which also has its own ensuite shower room.

 GROUND FLOOR
 1ST FLOOR
 2ND FLOOR

 505 sq.ft. (46.9 sq.m.) approx.
 433 sq.ft. (40.2 sq.m.) approx.
 303 sq.ft. (28.2 sq.m.) approx.

We have prepared these property particulars as a general guide to a broad description of the property. They are not intended to constitute part of an offer or contract.

Whilst every attempt has been made to ensure the accuracy of the floorplan contained here, measurements of doors, windows, rooms and any other items are approximate and no responsibility is taken for any eror, omission or mis-statement. This plan is for illustrative purposes only and should be used as such by any prospective purchaser. The services, systems and appliances shown have not been tested and no guarantee as to their operability or efficiency can be given.