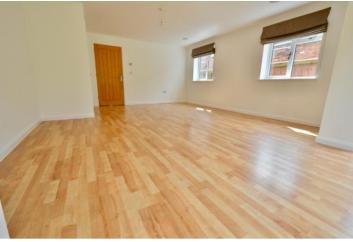

A gravel driveway and pathway lead to the front door opening into a lovely hallway with downstairs WC and stairs rising to the first floor. The kitchen overlooks the front and has an extensive range of white high gloss units complemented with granite work surfaces and splash backs. There are integrated appliances including fridge, freezer and dishwasher and a free standing rangemaster cooker. The large sitting room is to the rear and is extremely bright being dual aspect with French doors to the rear garden.

On the first floor there is a master bedroom with ensuite and built-in double wardrobes. Also, on this floor there are two further bedrooms and a family bathroom. Stairs lead from the first floor to the second floor bedroom which also has its own ensuite shower room.