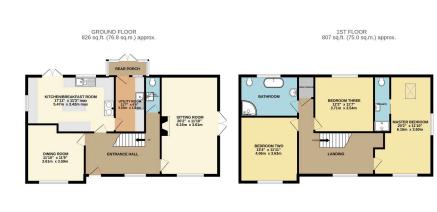

## 

TOTAL FLOOR AREA: 1633 sq.ft. (151.7 sq.m.) approx. White every attempt has been made to ensure the accouncy of the floorphic contained here, measurements on standing of the onessanor eminimiser. The service, systems are applications show have not been tested and no paramet as to their operativity of elimiting on the plant.