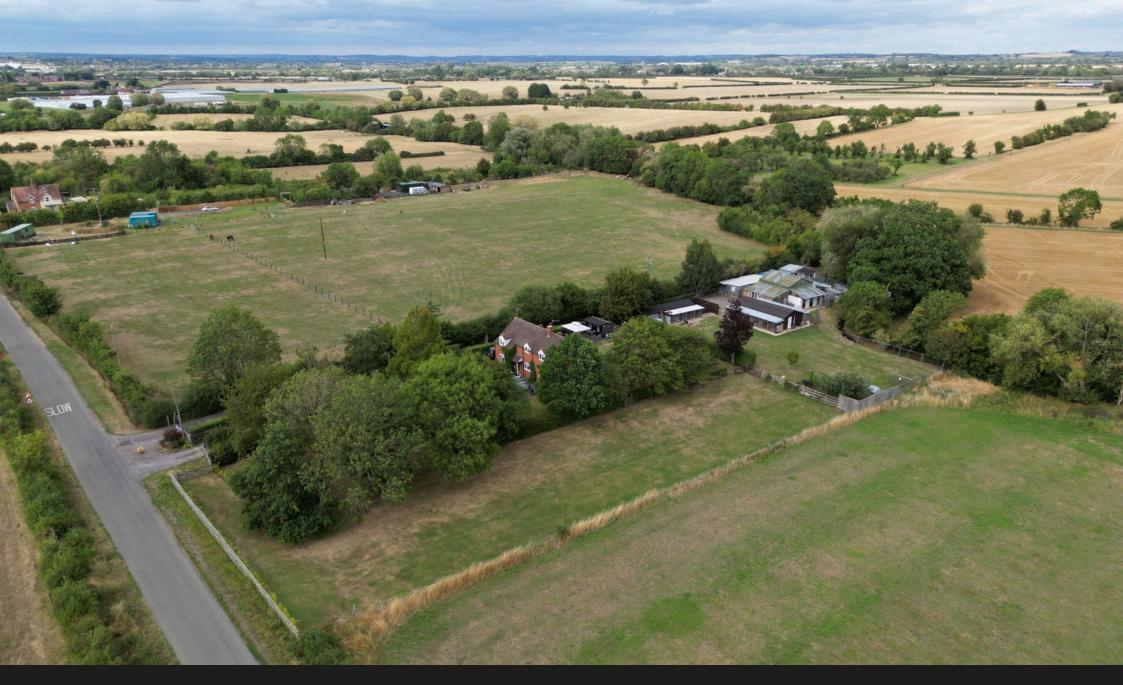

This is a rare opportunity to acquire an immaculately presented three-bedroom detached family home set in approximately 1.5 acres of beautiful rural surroundings. The property boasts a variety of outbuildings, offering excellent potential for storage, hobbies, or further development, with full planning permission already granted to extend the home.

The large plot includes lovely mature formal gardens, perfect for outdoor enjoyment, as well as a paddock to the side, making it ideal for those seeking space for animals or outdoor activities. With three access points and ample off-road parking, this rural gem provides both privacy and convenience, all while being surrounded by tranguil countryside. A superb opportunity for families looking to embrace a rural lifestyle with potential for further expansion.