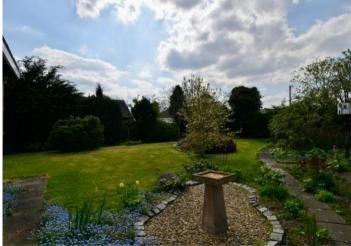

The gardens are of particular note with a sweeping drive, a variety of mature shrubs, flowers and trees, areas of lawn and a paved courtyard outside the kitchen. Additionally, there is a timber garden shed and greenhouse.