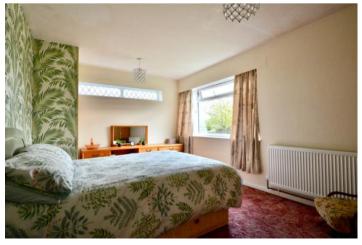

The entrance hall leads to the kitchen diner with windows overlooking the rear garden, plenty of work surfaces, a pantry and access to the lobby. The lobby connects the kitchen diner with the attached garage and provides plenty of storage for coats and boots as well as further access to both front and rear gardens. Offering plenty of natural light with windows to two sides the sitting room benefits from an open fireplace and has a glazed door leading back into the kitchen diner. The shower room has a double walk-in shower and is fully tiled. Bedroom one has views over the garden on two sides and built-in storage whilst bedroom three enjoys garden views to the front. Bedroom two is to the rear of the property with windows overlooking the garden.