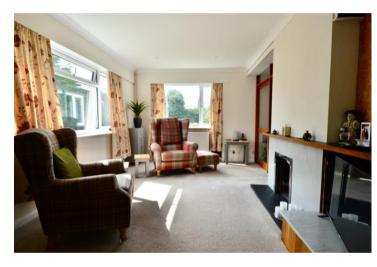

The entrance hall leads to the kitchen diner with windows overlooking the rear garden, plenty of work surfaces, a pantry and access to the lobby. The lobby connects the kitchen diner with the attached garage and provides plenty of storage for coats and boots as well as further access to both front and rear gardens. Offering plenty of natural light with windows to two sides the sitting room benefits from an open fireplace and has a glazed door leading back into the kitchen diner. The shower room has a double walk-in shower and is fully tiled. Bedroom one has views over the garden on two sides and built-in storage whilst bedroom three enjoys garden views to the front. Bedroom two is to the rear of the property with windows overlooking the garden.