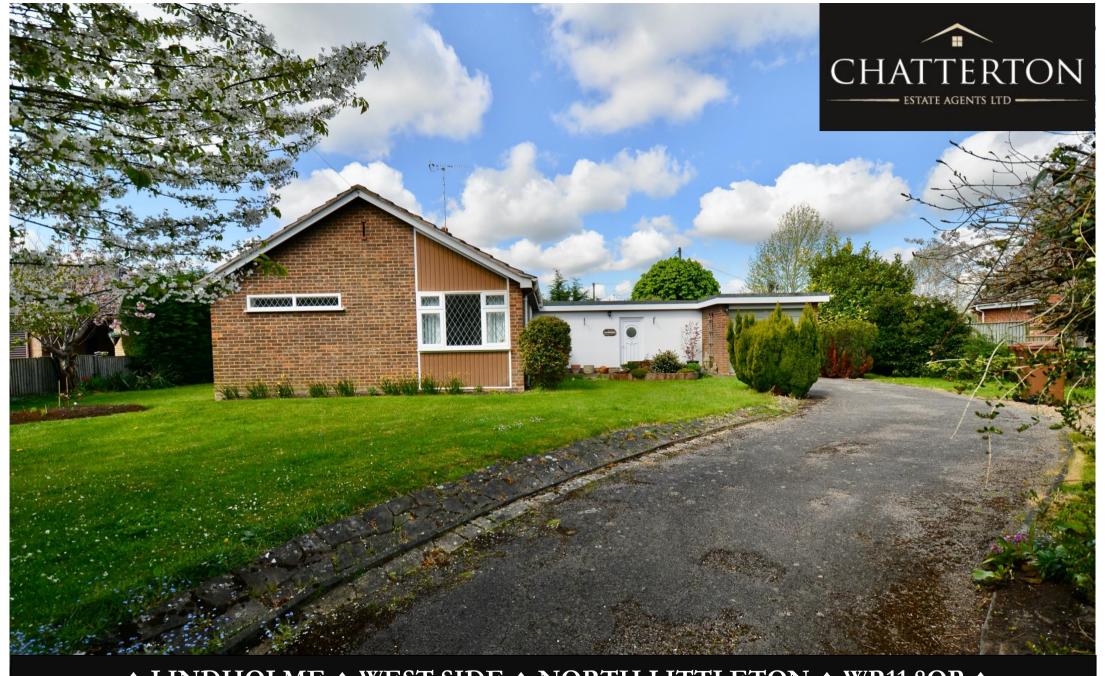

♦ LINDHOLME ♦ WEST SIDE ♦ NORTH LITTLETON ♦ WR11 8QP ♦
 ♦ GUIDE PRICE £525,000 ♦

- DETACHED BUNGALOW
- BRIGHT AND SPACIOUS
- GENEROUS PLOT
- OFF-ROAD PARKING AND GARAGE
- THREE BEDROOMS
- FITTED KITCHEN DINER
- SITTING ROOM WITH FIREPLACE
- FULLY TILED SHOWER ROOM
- MATURE GARDENS ON ALL SIDES
- PAVED COURTYARD
- GARDEN SHED AND GREENHOUSE
- POPULAR VILLAGE LOCATION

## ABOUT THE PROPERTY...

A bright and spacious detached three-bedroom bungalow on a generous plot within this popular village offering gardens on all sides, driveway parking and an attached garage. The property has been much improved over the last four years including new boiler, some new windows and a new kitchen. There is further potential for remodelling or extension subject to planning permission.

The gardens are of particular note with a sweeping drive, a variety of mature shrubs, flowers and trees, areas of lawn and a paved courtyard outside the kitchen. Additionally, there is a timber garden shed and greenhouse.