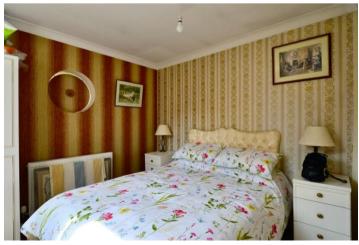

The entrance hall leads to the kitchen diner with windows overlooking the rear garden, plenty of work surfaces, a pantry and access to the lobby. The lobby connects the kitchen diner with the attached garage and provides plenty of storage for coats and boots as well as further access to both front and rear gardens. Offering plenty of natural light with windows to two sides the sitting room benefits from an open fireplace and has a glazed door leading back into the kitchen diner. The shower room has a double walk-in shower and is fully tiled. Bedroom one has views over the garden on two sides and built-in storage whilst bedroom three enjoys garden views to the front. Bedroom two is to the rear of the property with windows overlooking the garden.