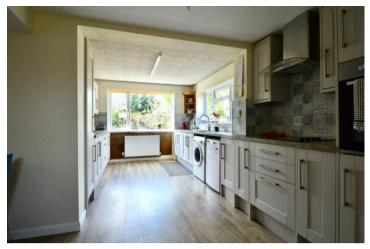

The entrance hall leads to the kitchen diner with windows overlooking the rear garden, plenty of work surfaces, a pantry and access to the lobby. The lobby connects the kitchen diner with the attached garage and provides plenty of storage for coats and boots as well as further access to both front and rear gardens. Offering plenty of natural light with windows to two sides the sitting room benefits from an open fireplace and has a glazed door leading back into the kitchen diner. The shower room has a double walk-in shower and is fully tiled. Bedroom one has views over the garden on two sides and built-in storage whilst bedroom three enjoys garden views to the front. Bedroom two is to the rear of the property with windows overlooking the garden.