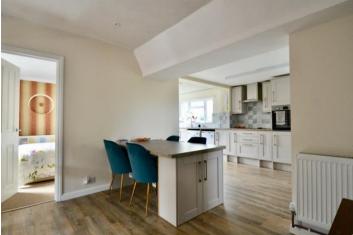

The entrance hall leads to the kitchen diner with windows overlooking the rear garden, plenty of work surfaces, a pantry and access to the lobby. The lobby connects the kitchen diner with the attached garage and provides plenty of storage for coats and boots as well as further access to both front and rear gardens. Offering plenty of natural light with windows to two sides the sitting room benefits from an open fireplace and has a glazed door leading back into the kitchen diner. The shower room has a double walk-in shower and is fully tiled. Bedroom one has views over the garden on two sides and built-in storage whilst bedroom three enjoys garden views to the front. Bedroom two is to the rear of the property with windows overlooking the garden.