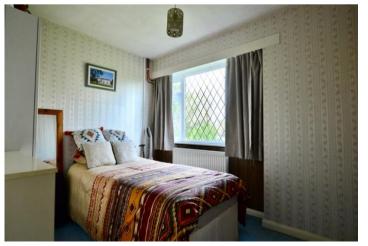

The entrance hall leads to the kitchen diner with windows overlooking the rear garden, plenty of work surfaces, a pantry and access to the lobby. The lobby connects the kitchen diner with the attached garage and provides plenty of storage for coats and boots as well as further access to both front and rear gardens. Offering plenty of natural light with windows to two sides the sitting room benefits from an open fireplace and has a glazed door leading back into the kitchen diner. The shower room has a double walk-in shower and is fully tiled. Bedroom one has views over the garden on two sides and built-in storage whilst bedroom three enjoys garden views to the front. Bedroom two is to the rear of the property with windows overlooking the garden.