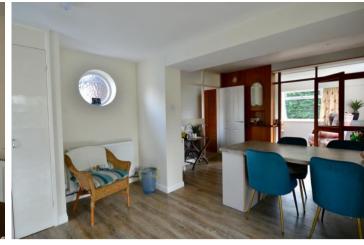

The entrance hall leads to the kitchen diner with windows overlooking the rear garden, plenty of work surfaces, a pantry and access to the lobby. The lobby connects the kitchen diner with the attached garage and provides plenty of storage for coats and boots as well as further access to both front and rear gardens. Offering plenty of natural light with windows to two sides the sitting room benefits from an open fireplace and has a glazed door leading back into the kitchen diner. The shower room has a double walk-in shower and is fully tiled. Bedroom one has views over the garden on two sides and built-in storage whilst bedroom three enjoys garden views to the front. Bedroom two is to the rear of the property with windows overlooking the garden.