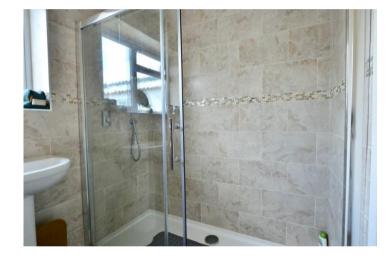

The entrance hall leads to the kitchen diner with windows overlooking the rear garden, plenty of work surfaces, a pantry and access to the lobby. The lobby connects the kitchen diner with the attached garage and provides plenty of storage for coats and boots as well as further access to both front and rear gardens. Offering plenty of natural light with windows to two sides the sitting room benefits from an open fireplace and has a glazed door leading back into the kitchen diner. The shower room has a double walk-in shower and is fully tiled. Bedroom one has views over the garden on two sides and built-in storage whilst bedroom three enjoys garden views to the front. Bedroom two is to the rear of the property with windows overlooking the garden.