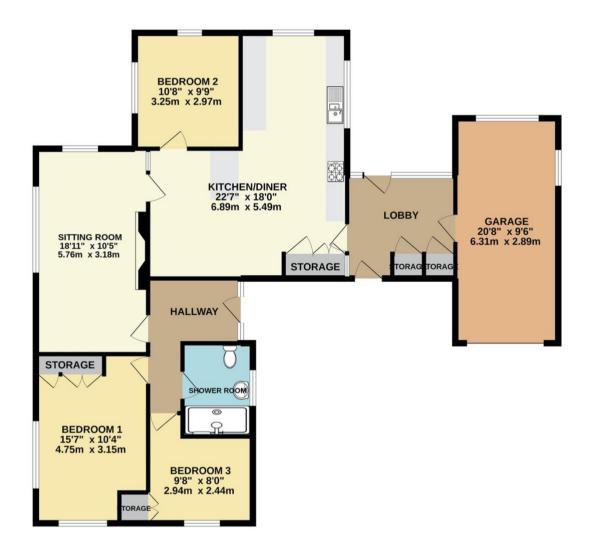

The entrance hall leads to the kitchen diner with windows overlooking the rear garden, plenty of work surfaces, a pantry and access to the lobby. The lobby connects the kitchen diner with the attached garage and provides plenty of storage for coats and boots as well as further access to both front and rear gardens. Offering plenty of natural light with windows to two sides the sitting room benefits from an open fireplace and has a glazed door leading back into the kitchen diner. The shower room has a double walk-in shower and is fully tiled. Bedroom one has views over the garden on two sides and built-in storage whilst bedroom three enjoys garden views to the front. Bedroom two is to the rear of the property with windows overlooking the garden.

# GROUND FLOOR 1278 sq.ft. (118.7 sq.m.) approx.

#### TOTAL FLOOR AREA: 1278 sq.ft. (118.7 sq.m.) approx.

Whilst every attempt has been made to ensure the accuracy of the floorpian contained here, measurements of doors, windows, rooms and my other items are approximate and not responsibility is taken for any error, omission or mis-statement. This plan is for illustrative purposes only and should be used as such by any prospective purchaser. The services, systems and appliances shown have not been tested and no guarantee as to their operability or efficiency can be given.