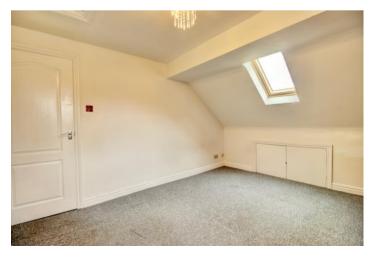

## ABOUT THE PROPERTY...

A spacious, light and airy one-bedroom apartment situated in the town centre with ease of access to shops and the train station. The apartment has a private entrance hall, a large open plan lounge dining room as well as a kitchen which has a variety of modern wall and base units as well as integrated oven, hob and extractor. There is a large double bedroom with fitted wardrobes and a bathroom with panelled bath, separate shower, WC and basin. It has electric heaters, double glazing and externally there is a communal courtyard.