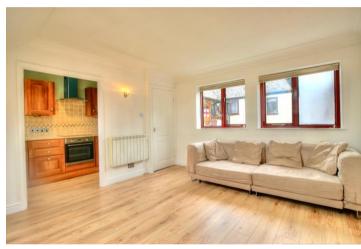

## ABOUT THE PROPERTY...

A spacious, light and airy one-bedroom apartment situated in the town centre with ease of access to shops and the train station. The apartment has a private entrance hall, a large open plan lounge dining room as well as a kitchen which has a variety of modern wall and base units as well as integrated oven, hob and extractor. There is a large double bedroom with fitted wardrobes and a bathroom with panelled bath, separate shower, WC and basin. It has electric heaters, double glazing and externally there is a communal courtyard.