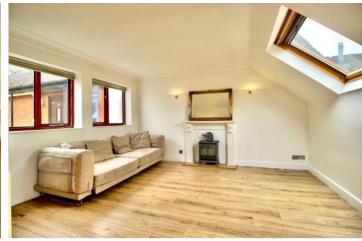

## ABOUT THE PROPERTY...

A spacious, light and airy one-bedroom apartment situated in the town centre with ease of access to shops and the train station. The apartment has a private entrance hall, a large open plan lounge dining room as well as a kitchen which has a variety of modern wall and base units as well as integrated oven, hob and extractor. There is a large double bedroom with fitted wardrobes and a bathroom with panelled bath, separate shower, WC and basin. It has electric heaters, double glazing and externally there is a communal courtyard.