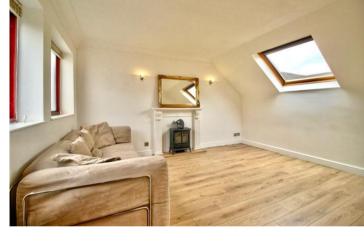

## ABOUT THE PROPERTY...

A spacious, light and airy one-bedroom apartment situated in the town centre with ease of access to shops and the train station. The apartment has a private entrance hall, a large open plan lounge dining room as well as a kitchen which has a variety of modern wall and base units as well as integrated oven, hob and extractor. There is a large double bedroom with fitted wardrobes and a bathroom with panelled bath, separate shower, WC and basin. It has electric heaters, double glazing and externally there is a communal courtyard.