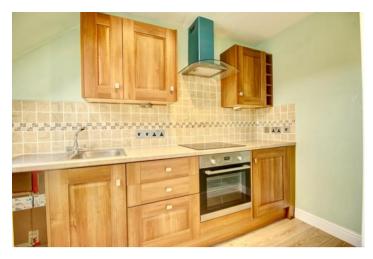

## ABOUT THE PROPERTY...

A spacious, light and airy one-bedroom apartment situated in the town centre with ease of access to shops and the train station. The apartment has a private entrance hall, a large open plan lounge dining room as well as a kitchen which has a variety of modern wall and base units as well as integrated oven, hob and extractor. There is a large double bedroom with fitted wardrobes and a bathroom with panelled bath, separate shower, WC and basin. It has electric heaters, double glazing and externally there is a communal courtyard.