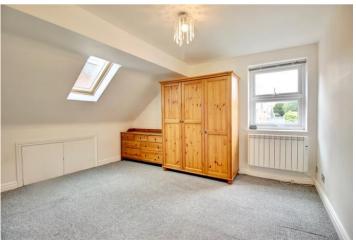

## ABOUT THE PROPERTY...

A spacious, light and airy one-bedroom apartment situated in the town centre with ease of access to shops and the train station. The apartment has a private entrance hall, a large open plan lounge dining room as well as a kitchen which has a variety of modern wall and base units as well as integrated oven, hob and extractor. There is a large double bedroom with fitted wardrobes and a bathroom with panelled bath, separate shower, WC and basin. It has electric heaters, double glazing and externally there is a communal courtyard.