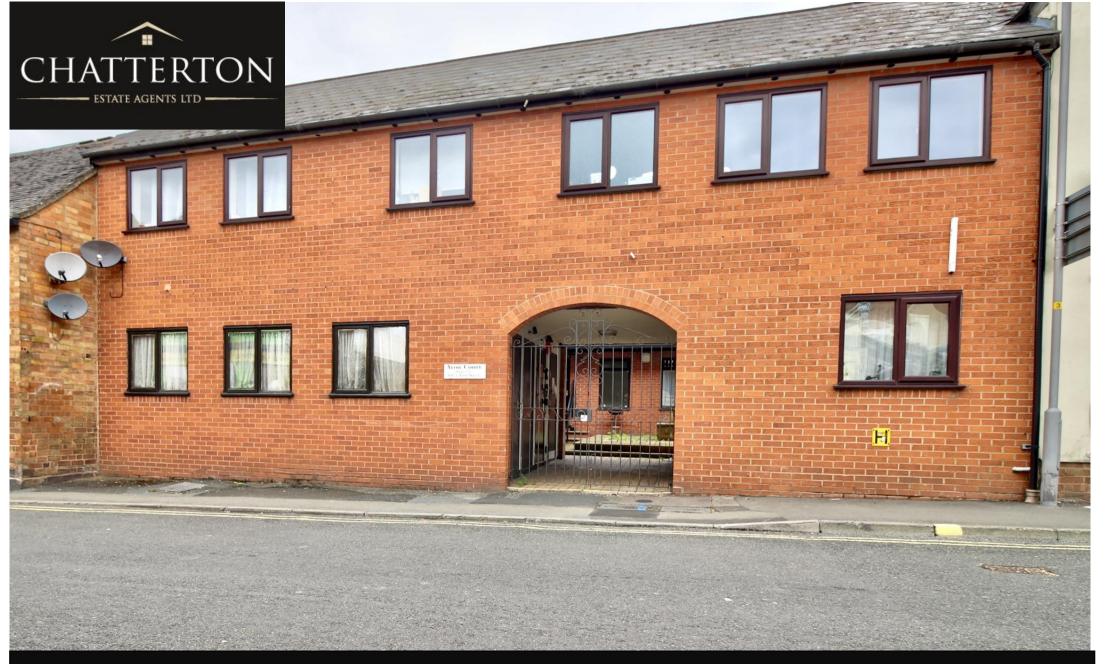

◆ FLAT 7 ◆ 5 AVON STREET ◆ EVESHAM ◆ WR11 4JA ◆
 ◆ GUIDE PRICE £102,500 ◆

- TOWN CENTRE APARTMENT
- OPEN PLAN LOUNGE DINGIN ROOM
- FULLY FITTED MODERN KITCHEN
- BATHROOM WITH BATH AND SEPARATE SHOWER
- DOUBLE BEDROOM WITH FITTED WARDROBES
- ELECTRIC HEATERS
- DOUBLE GLAZING
- COMMUNAL COURTYARD
- EASY ACCESS TO AMENITIES
- CLOSE TO TRAIN STATION

## ABOUT THE PROPERTY...

A spacious, light and airy one-bedroom apartment situated in the town centre with ease of access to shops and the train station. The apartment has a private entrance hall, a large open plan lounge dining room as well as a kitchen which has a variety of modern wall and base units as well as integrated oven, hob and extractor. There is a large double bedroom with fitted wardrobes and a bathroom with panelled bath, separate shower, WC and basin. It has electric heaters, double glazing and externally there is a communal courtyard.