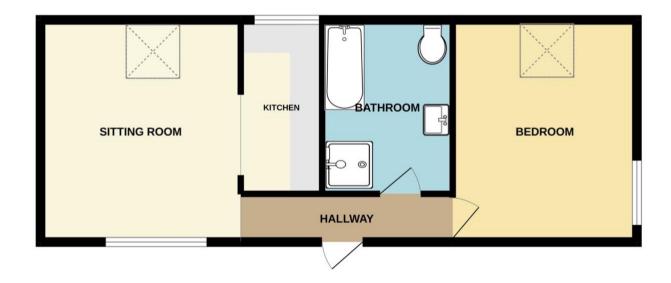

GROUND FLOOR 498 sq.ft. (46.2 sq.m.) approx.

We have prepared these property particulars as a general guide to a broad description of the property. They are not intended to constitute part of an offer or contract.

We have not carried out a structural survey and the services, appliances and specific fittings have not been tested.

All photographs, measurements, floorplans and distances referred

All photographs, measurements, floorplans and distances referred to are given as a guide only and should not be relied upon for the purchase of carpets or any other fixtures or fittings.