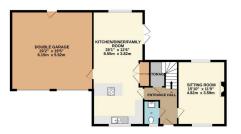

Upon entering, a welcoming hallway with Karndean flooring leads to the main living areas, including a downstairs WC, storage cupboard, and staircase rising to the first floor. Oak doors open into the cosy, dual aspect sitting room, featuring a charming fireplace as the focal point. The heart of the home is the spacious kitchen diner family room, fully fitted with a modern range of wall and base units, integrated appliances, a breakfast bar, and double doors leading to the rear garden. There is also pedestrian access to the garage for added convenience.