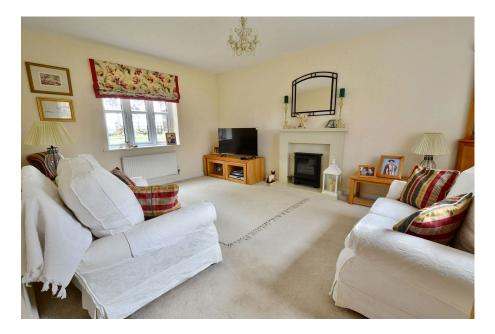

Upon entering, a welcoming hallway with Karndean flooring leads to the main living areas, including a downstairs WC, storage cupboard, and staircase rising to the first floor. Oak doors open into the cosy, dual aspect sitting room, featuring a charming fireplace as the focal point. The heart of the home is the spacious kitchen diner family room, fully fitted with a modern range of wall and base units, integrated appliances, a breakfast bar, and double doors leading to the rear garden. There is also pedestrian access to the garage for added convenience.