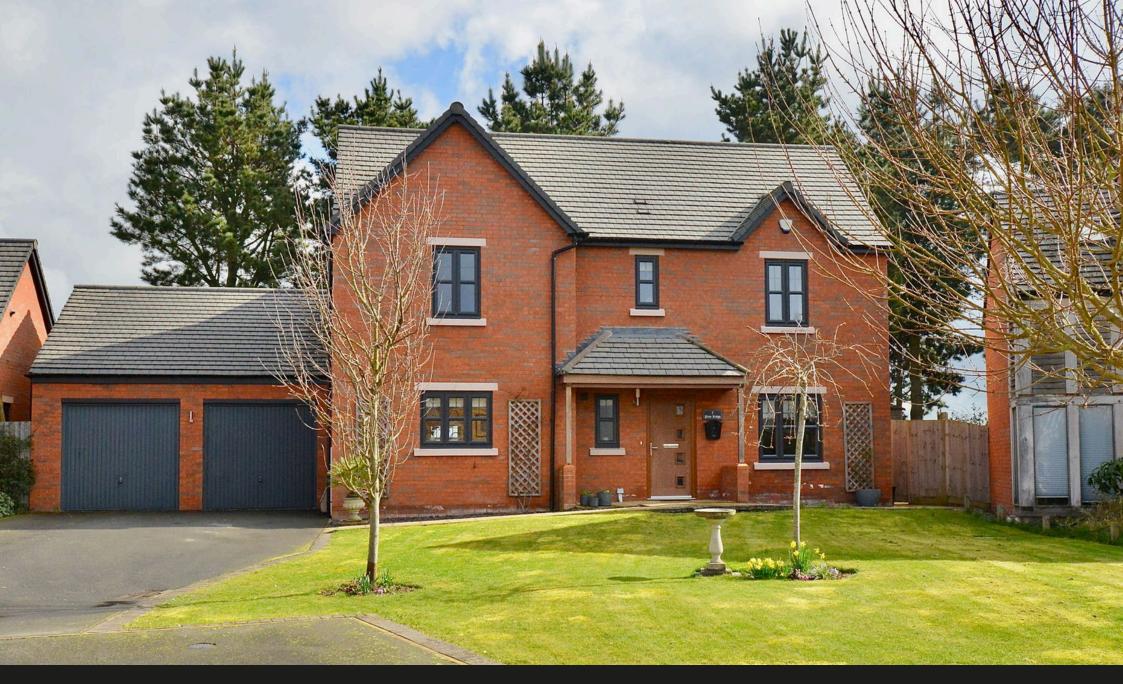

## Maybush Gardens, Badsey, WR11 7YL

Guide Price £625,000

**▶** 4 **▶** 2 **▲** 2

- Immaculate Detached Family 
  Four Bedrooms
  home
- Two Bathrooms
  Large Plot
- Double Garage and Off-Road
  Fully Fitted Stunning Kitchen
  Diner Family Room
- Dual Aspect Sitting Room
- Superb Village Location
- Double Glazed and Gas Centrally Heated
- Downstirs WC

Situated in a peaceful cul-de-sac on the edge of the village, this immaculate four-bedroom, two-bathroom detached family home offers generous living space, a double garage, and ample parking. With a surprisingly large plot that backs onto open countryside, the beautifully manicured gardens provide a private retreat, complete with a rich variety of trees, bushes, shrubs, and flowers.