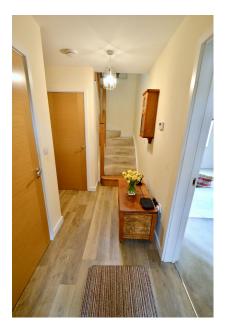

Upon entering, a welcoming hallway with Karndean flooring leads to the main living areas, including a downstairs WC, storage cupboard, and staircase rising to the first floor. Oak doors open into the cosy, dual aspect sitting room, featuring a charming fireplace as the focal point. The heart of the home is the spacious kitchen diner family room, fully fitted with a modern range of wall and base units, integrated appliances, a breakfast bar, and double doors leading to the rear garden. There is also pedestrian access to the garage for added convenience.