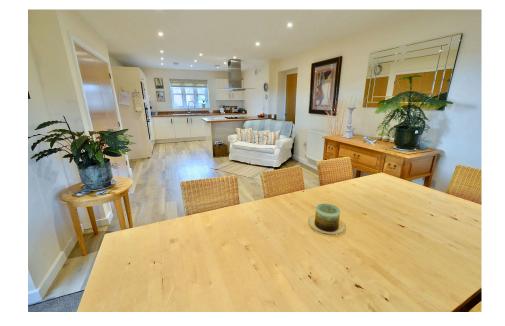

Upon entering, a welcoming hallway with Karndean flooring leads to the main living areas, including a downstairs WC, storage cupboard, and staircase rising to the first floor. Oak doors open into the cosy, dual aspect sitting room, featuring a charming fireplace as the focal point. The heart of the home is the spacious kitchen diner family room, fully fitted with a modern range of wall and base units, integrated appliances, a breakfast bar, and double doors leading to the rear garden. There is also pedestrian access to the garage for added convenience.