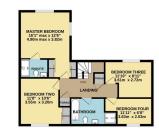

1ST FLOOR 671 sq.ft. (62.3 sq.m.) approx

Sunnydale, 34 Weston Road, Bretforton, Worcestershire WR11 7HW

Telephone: 01386 833969 Email: joe@chattertonestates.co.uk www.chattertonestates.co.uk