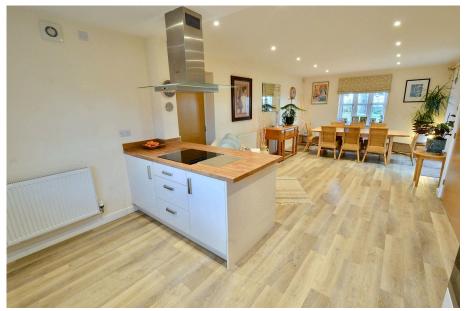

Upon entering, a welcoming hallway with Karndean flooring leads to the main living areas, including a downstairs WC, storage cupboard, and staircase rising to the first floor. Oak doors open into the cosy, dual aspect sitting room, featuring a charming fireplace as the focal point. The heart of the home is the spacious kitchen diner family room, fully fitted with a modern range of wall and base units, integrated appliances, a breakfast bar, and double doors leading to the rear garden. There is also pedestrian access to the garage for added convenience.