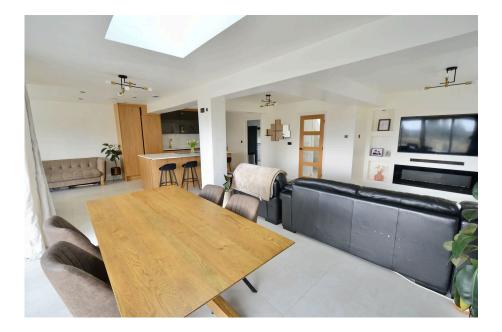

1ST FLOOR 431 sq.ft. (40.1 sq.m.) ap

This greatly extended and beautifully refurbished detached family home in the heart of Badsey offers flexible living accommodation with the potential for four bedrooms and ground-floor living if desired. The property boasts a stunning open-plan kitchen diner family room, perfect for modern family life and entertaining, along with three additional reception rooms providing adaptable spaces for a sitting room, office, or playroom.

The home features two fully refurbished bathrooms, one conveniently located on the ground floor, and a large second kitchen/utility room for added practicality.

Externally, there is ample off-road parking to the front, while the private rear garden backs onto open fields, offering lovely views. The property is double glazed, gas centrally heated, and finished to a high standard throughout.