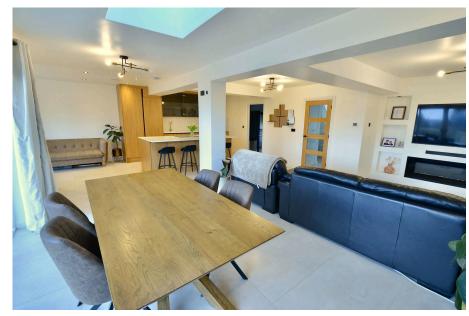

1ST FLOOR 431 sq.ft. (40.1 sq.m.) ap

This greatly extended and beautifully refurbished detached family home in the heart of Badsey offers flexible living accommodation with the potential for four bedrooms and ground-floor living if desired. The property boasts a stunning open-plan kitchen diner family room, perfect for modern family life and entertaining, along with three additional reception rooms providing adaptable spaces for a sitting room, office, or playroom.

The home features two fully refurbished bathrooms, one conveniently located on the ground floor, and a large second kitchen/utility room for added practicality.

Externally, there is ample off-road parking to the front, while the private rear garden backs onto open fields, offering lovely views. The property is double glazed, gas centrally heated, and finished to a high standard throughout.