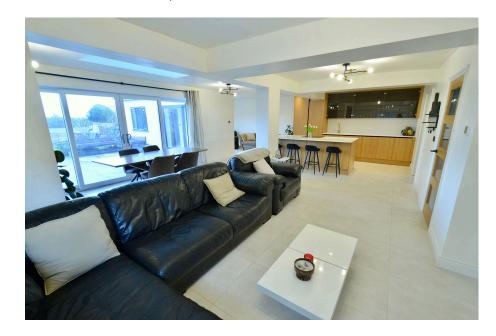

1ST FLOOR 431 sq.ft. (40.1 sq.m.) ap

This greatly extended and beautifully refurbished detached family home in the heart of Badsey offers flexible living accommodation with the potential for four bedrooms and ground-floor living if desired. The property boasts a stunning open-plan kitchen diner family room, perfect for modern family life and entertaining, along with three additional reception rooms providing adaptable spaces for a sitting room, office, or playroom.

The home features two fully refurbished bathrooms, one conveniently located on the ground floor, and a large second kitchen/utility room for added practicality.

Externally, there is ample off-road parking to the front, while the private rear garden backs onto open fields, offering lovely views. The property is double glazed, gas centrally heated, and finished to a high standard throughout.