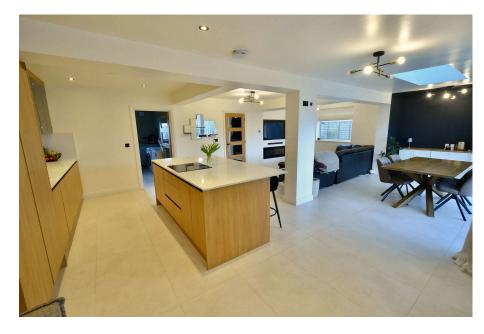

1ST FLOOR 431 sq.ft. (40.1 sq.m.) ap

This greatly extended and beautifully refurbished detached family home in the heart of Badsey offers flexible living accommodation with the potential for four bedrooms and ground-floor living if desired. The property boasts a stunning open-plan kitchen diner family room, perfect for modern family life and entertaining, along with three additional reception rooms providing adaptable spaces for a sitting room, office, or playroom.

The home features two fully refurbished bathrooms, one conveniently located on the ground floor, and a large second kitchen/utility room for added practicality.

Externally, there is ample off-road parking to the front, while the private rear garden backs onto open fields, offering lovely views. The property is double glazed, gas centrally heated, and finished to a high standard throughout.