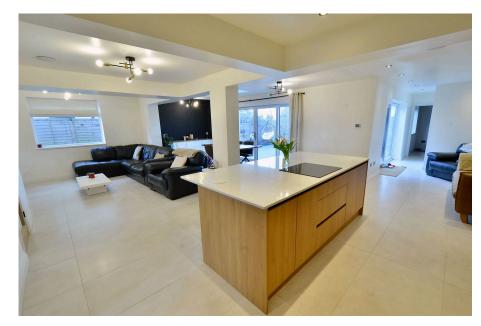

1ST FLOOR 431 sq.ft. (40.1 sq.m.) ap

This greatly extended and beautifully refurbished detached family home in the heart of Badsey offers flexible living accommodation with the potential for four bedrooms and ground-floor living if desired. The property boasts a stunning open-plan kitchen diner family room, perfect for modern family life and entertaining, along with three additional reception rooms providing adaptable spaces for a sitting room, office, or playroom.

The home features two fully refurbished bathrooms, one conveniently located on the ground floor, and a large second kitchen/utility room for added practicality.

Externally, there is ample off-road parking to the front, while the private rear garden backs onto open fields, offering lovely views. The property is double glazed, gas centrally heated, and finished to a high standard throughout.