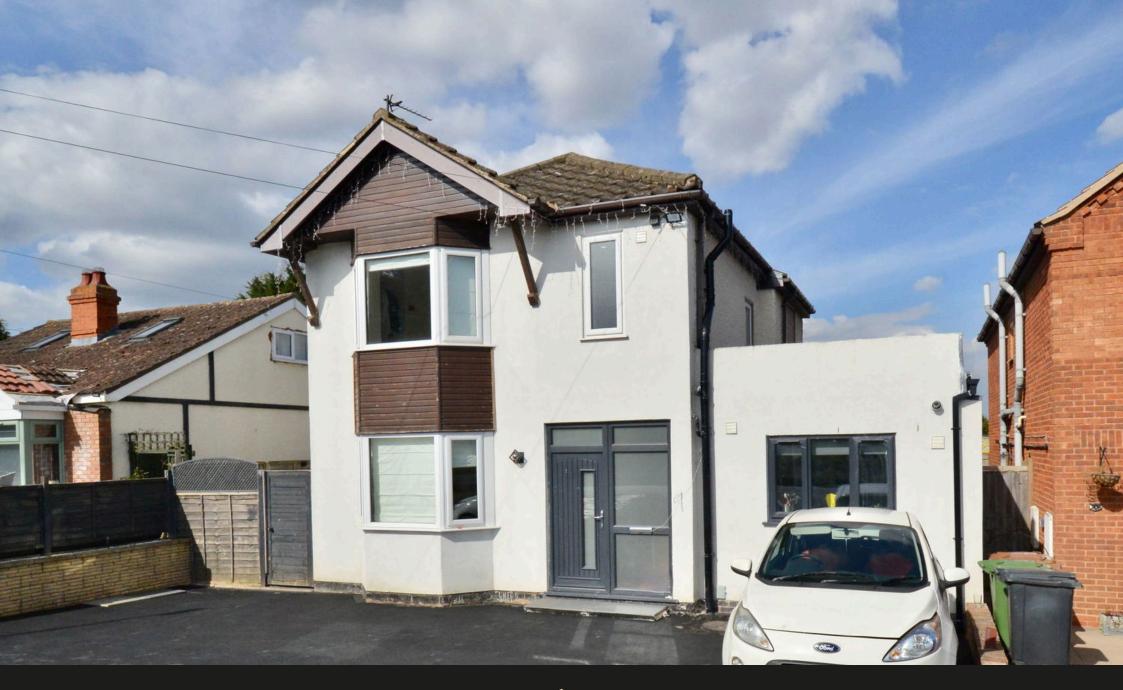

Guide Price £499,000

- Detached Family Home
- Greatly Extended and Refurbished
- Large Open Plan Kitchen Diner Family Room
- Good Size Plot
- Flexible Accommodation
- · Second Kitchen/Utility Room
- · Double Glazed and Gas Centrally Heated
- Open aspect to Front and Rear
- · Ample Off Road Parking
- Two Bathrooms

1ST FLOOR 431 sq.ft. (40.1 sq.m.) ap

This greatly extended and beautifully refurbished detached family home in the heart of Badsey offers flexible living accommodation with the potential for four bedrooms and ground-floor living if desired. The property boasts a stunning open-plan kitchen diner family room, perfect for modern family life and entertaining, along with three additional reception rooms providing adaptable spaces for a sitting room, office, or playroom.

The home features two fully refurbished bathrooms, one conveniently located on the ground floor, and a large second kitchen/utility room for added practicality.

Externally, there is ample off-road parking to the front, while the private rear garden backs onto open fields, offering lovely views. The property is double glazed, gas centrally heated, and finished to a high standard throughout.