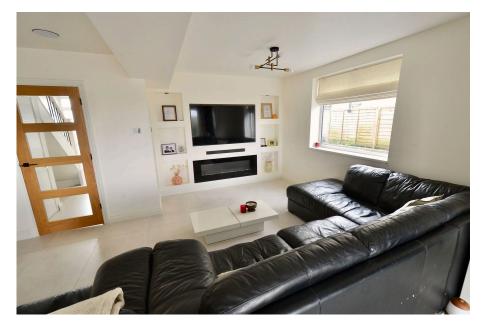

1ST FLOOR 431 sq.ft. (40.1 sq.m.) ap

This greatly extended and beautifully refurbished detached family home in the heart of Badsey offers flexible living accommodation with the potential for four bedrooms and ground-floor living if desired. The property boasts a stunning open-plan kitchen diner family room, perfect for modern family life and entertaining, along with three additional reception rooms providing adaptable spaces for a sitting room, office, or playroom.

The home features two fully refurbished bathrooms, one conveniently located on the ground floor, and a large second kitchen/utility room for added practicality.

Externally, there is ample off-road parking to the front, while the private rear garden backs onto open fields, offering lovely views. The property is double glazed, gas centrally heated, and finished to a high standard throughout.