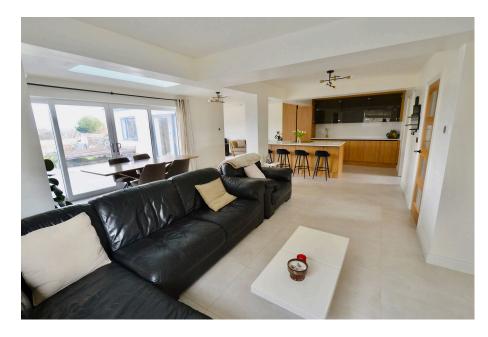

1ST FLOOR 431 sq.ft. (40.1 sq.m.) ap

This greatly extended and beautifully refurbished detached family home in the heart of Badsey offers flexible living accommodation with the potential for four bedrooms and ground-floor living if desired. The property boasts a stunning open-plan kitchen diner family room, perfect for modern family life and entertaining, along with three additional reception rooms providing adaptable spaces for a sitting room, office, or playroom.

The home features two fully refurbished bathrooms, one conveniently located on the ground floor, and a large second kitchen/utility room for added practicality.

Externally, there is ample off-road parking to the front, while the private rear garden backs onto open fields, offering lovely views. The property is double glazed, gas centrally heated, and finished to a high standard throughout.