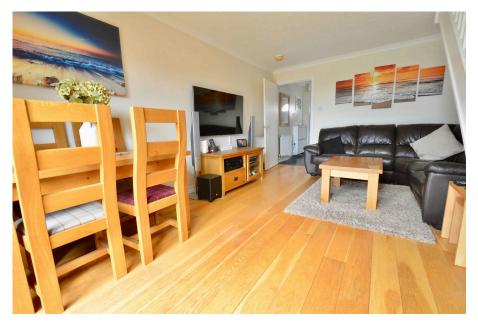

Inside, both bedrooms feature built-in wardrobes, offering great storage solutions. The modern kitchen is sleek and well-equipped, while the spacious sitting/dining/family room provides an inviting space for relaxing and entertaining.