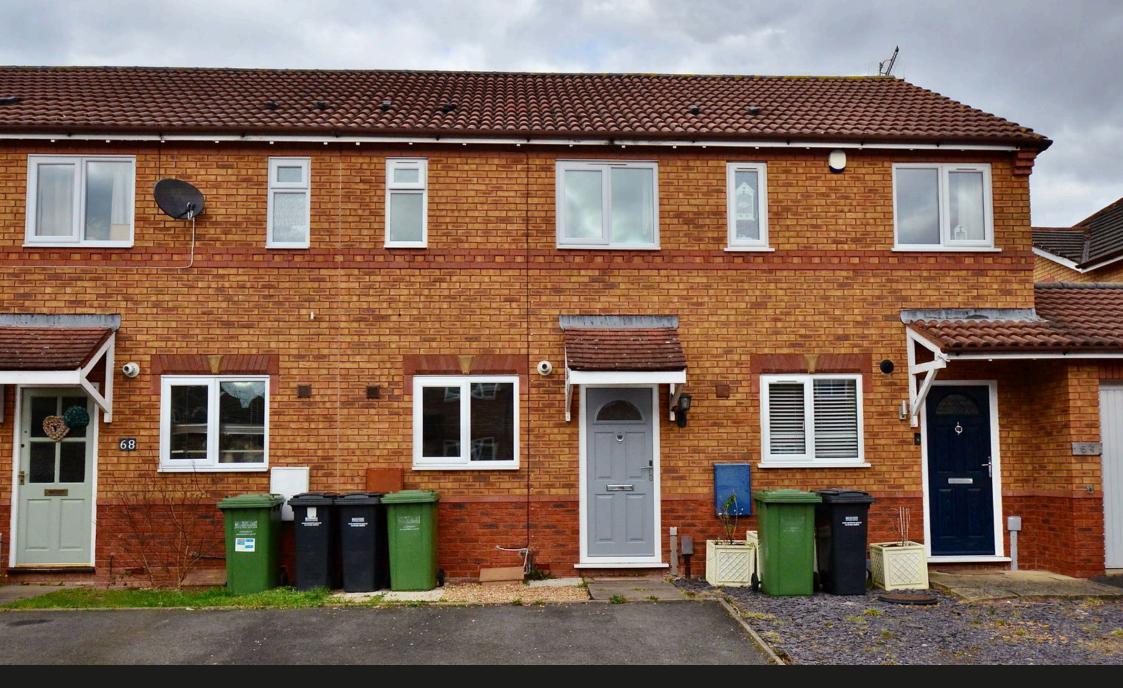

## St. David's Drive, Evesham, WR11 2AU

Offers Over £210,000

- Immaculate Two Bedroom Home
- Off Road Parking
- Good Rear Garden
- Backing onto the Park

- Built-in Wardrobes
- Lovely Kitchen

• Double Glazing

A beautifully presented two-bedroom modern terraced home, perfectly situated in Evesham with a rear garden backing onto the park. This stylish property benefits from off-road parking, double glazing, and gas central heating, making it a warm and energy-efficient home.