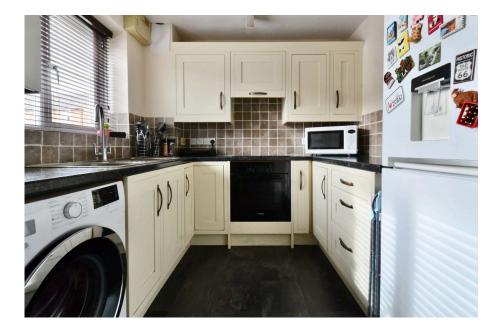

Inside, both bedrooms feature built-in wardrobes, offering great storage solutions. The modern kitchen is sleek and well-equipped, while the spacious sitting/dining/family room provides an inviting space for relaxing and entertaining.