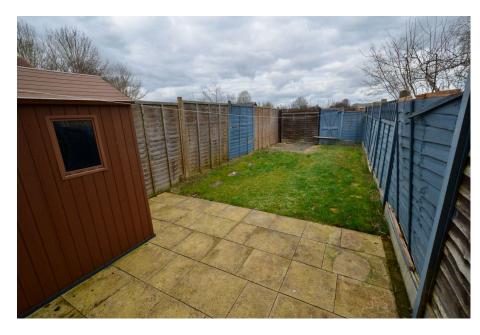

## St. David's Drive, Evesham, WR11 2AU

Offers Over £210,000

- Immaculate Two Bedroom Home
- Off Road Parking
- Good Rear Garden
- Backing onto the Park

- Built-in Wardrobes
- Lovely Kitchen

• Double Glazing

A beautifully presented two-bedroom modern terraced home, perfectly situated in Evesham with a rear garden backing onto the park. This stylish property benefits from off-road parking, double glazing, and gas central heating, making it a warm and energy-efficient home.

With its fantastic location, ample outdoor space, and modern finish throughout, this home is ideal for first-time buyers, downsizers, or investors.