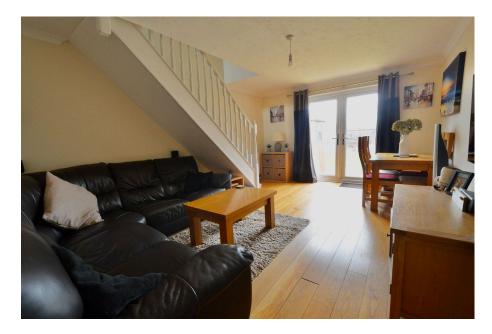

Inside, both bedrooms feature built-in wardrobes, offering great storage solutions. The modern kitchen is sleek and well-equipped, while the spacious sitting/dining/family room provides an inviting space for relaxing and entertaining.