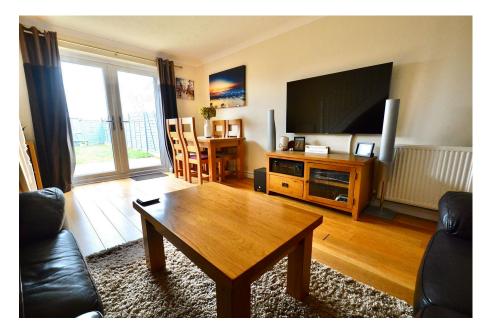

Inside, both bedrooms feature built-in wardrobes, offering great storage solutions. The modern kitchen is sleek and well-equipped, while the spacious sitting/dining/family room provides an inviting space for relaxing and entertaining.