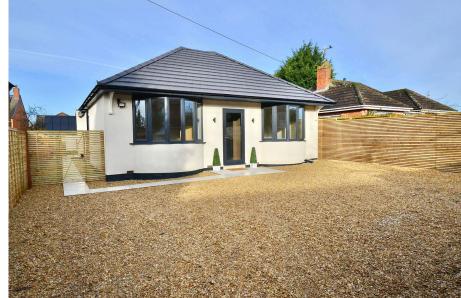

## Seaton, Alcester Road, Harvington, WR11 8HX

Guide Price £550,000

CHAIN FREE

• Stunning Detached Bungalow

Great Family Home or Single Level Home
 Extensively Renovated and Extended to Exacting Standard

Beautiful Open Plan Kitchen
 Large Plot Family Room

\*\*CHAIN FREE\*\* A simply stunning and extensively renovated three-double-bedroom detached bungalow, offering exceptional living space finished to exacting standards. This beautifully extended home is perfect for families or those seeking the convenience of single-level living.

Situated on a generous plot, the property boasts ample gated parking and a lovely sunny rear garden. Recent upgrades include a brand-new gas central heating system, new plumbing, rewiring, and enhanced insulation for improved energy efficiency