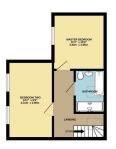

Character Conversion

- Courtyard
- Central Location
- Close to Amenities

BASEMENT 334 sq.ft. (31.0 sq.m.) approx. GROUND FLOOR 334 sq.ft. (31.0 sq.m.) appro 1ST FLOOR 334 sq.ft. (31.0 sq.m.) approx

TOTAL FLOOR AREA: 1001 sq.ft. (93.0 sq.m.) approx. Holds every attempt has been made to ensure the accuracy of the flooplan contained here, measurements of otoer, windows, command any on their home are approximate and no responsibility taken for any error, omission or mis-statement. The plan is for flootable puppoles only and flootable build be used as path by any registrice purplication. But in the state and any approximate on the path.