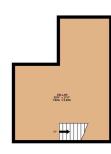

Character Conversion

- Courtyard
- Central Location
- Close to Amenities

BASEMENT 334 sq.ft. (31.0 sq.m.) approx. GROUND FLOOR 334 sq.ft. (31.0 sq.m.) appro 1ST FLOOR 334 sq.ft. (31.0 sq.m.) approx

TOTAL FLOOR AREA: 1001 sq.ft. (93.0 sq.m.) approx. Holds every attempt has been made to ensure the accuracy of the flooplan contained here, measurements of otoer, windows, command any on their home are approximate and no responsibility taken for any error, omission or mis-statement. The plan is for flootable puppoles only and flootable build be used as path by any registrice purplication. But in the state and any approximate on the path.