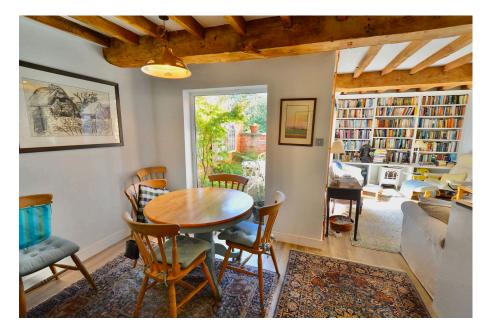

This stunning two double bedroom character cottage, perfectly nestled in a secure, tucked-away location in the heart of central Pershore is brimming with charm and original features. This delightful home offers a unique blend of period character and modern living. The open-plan living area is bright and spacious, creating a warm and welcoming atmosphere, while the cottage also boasts the rare addition of a cellar, ideal for extra storage or conversion potential.

A small, private courtyard provides a tranquil outdoor space, perfect for morning coffee or evening relaxation. With its central location, this cottage offers both convenience and seclusion, making it an ideal choice for those seeking a charming and distinctive home in a desirable setting.