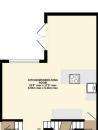

Character Conversion

- Courtyard
- Central Location
- Close to Amenities

BASEMENT 334 sq.ft. (31.0 sq.m.) approx. GROUND FLOOR 334 sq.ft. (31.0 sq.m.) appro 1ST FLOOR 334 sq.ft. (31.0 sq.m.) approx

TOTAL FLOOR AREA: 1001 sq.ft. (93.0 sq.m.) approx. Holds every attempt has been made to ensure the accuracy of the flooplan contained here, measurements of otoer, windows, command any on their home are approximate and no responsibility taken for any error, omission or mis-statement. The plan is for flootable puppoles only and flootable build be used as path by any registrice purplication. But in the state and any approximate on the path.