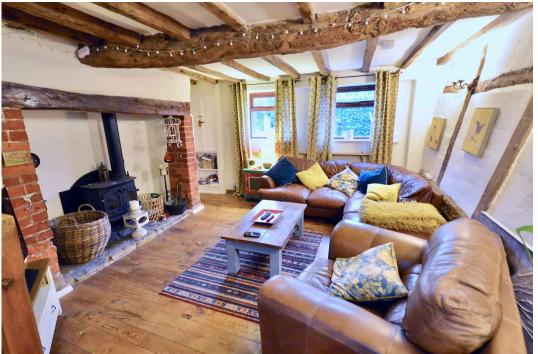

## Orchard Way High Street Badsey WR11 7EW

Guide Price £275,000

This delightful two double bedroom semi-detached character cottage, located in the peaceful heart of Badsey, is offered to the market chain free. The property features a spacious kitchen diner, a cosy sitting room, two generously sized bedrooms, and a well-appointed bathroom.

With its charming period features and central village location, this home provides the perfect blend of tranquillity and convenience, making it an ideal choice for those seeking character and comfort in a lovely rural setting. The property enjoys a sunny front garden, has a log burner in a large inglenook fireplace and is gas centrally heated.

 Two Bedroom Character Cottage

Kitchen Diner

Sitting Room

· Two Double Bedrooms

· First Floor Bathroom

· Peaceful Central Location

Sunny Garden

· Gas Central Heating