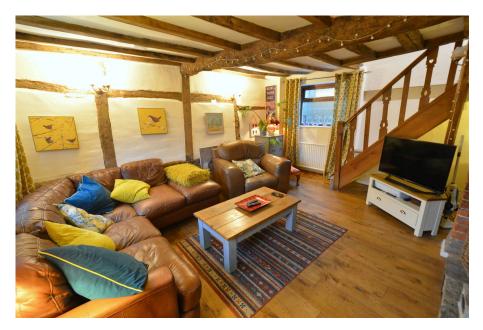

## Orchard Way High Street Badsey WR11 7EW

Guide Price £275,000

This delightful two double bedroom semi-detached character cottage, located in the peaceful heart of Badsey, is offered to the market chain free. The property features a spacious kitchen diner, a cosy sitting room, two generously sized bedrooms, and a well-appointed bathroom.

With its charming period features and central village location, this home provides the perfect blend of tranquillity and convenience, making it an ideal choice for those seeking character and comfort in a lovely rural setting. The property enjoys a sunny front garden, has a log burner in a large inglenook fireplace and is gas centrally heated.

 Two Bedroom Character Cottage

Kitchen Diner

Sitting Room

· Two Double Bedrooms

· First Floor Bathroom

· Peaceful Central Location

Sunny Garden

· Gas Central Heating