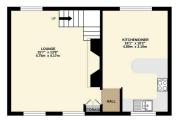

GROUND FLOOR 358 sq.ft. (33.3 sq.m.) appro 1ST FLOOR 347 sq.ft. (32.3 sq.m.) approx.

TOTAL FLOOR AREA. 705 s.g.ft. (65.5 s.g.m.) approx. thist overy attempt has been made to ensure the accuracy of the floopins contained here, measurement of doors, undrows, rooms and any other torus are approximate and no responsibility is taken to any enter orresisted or risk-statement. This plan is for instrustive purposes only and should be used as such by any superche purchaser. The services, systems and appliances shown have not been tested and no guarante. as to their operatibility of efficiency can be given. CHAIN FREE