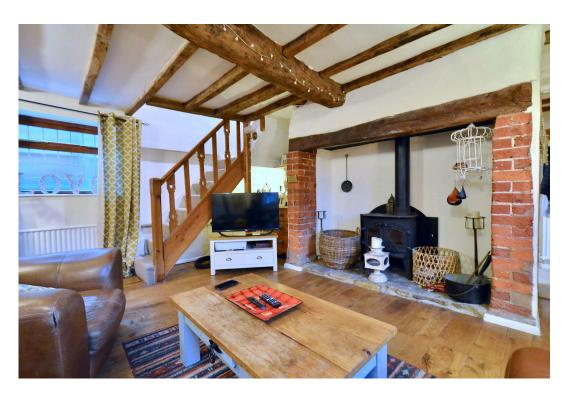

With its charming period features and central village location, this home provides the perfect blend of tranquillity and convenience, making it an ideal choice for those seeking character and comfort in a lovely rural setting. The property enjoys a sunny front garden, has a log burner in a large inglenook fireplace and is gas centrally heated.

 Two Bedroom Character Cottage

Kitchen Diner

Sitting Room

· Two Double Bedrooms

· First Floor Bathroom

· Peaceful Central Location

Sunny Garden

· Gas Central Heating