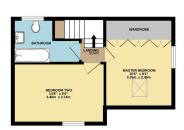

GROUND FLOOR 358 sq.ft. (33.3 sq.m.) appro 1ST FLOOR 347 sq.ft. (32.3 sq.m.) approx.

TOTAL FLOOR AREA. 705 s.g.ft. (65.5 s.g.m.) approx. thist overy attempt has been made to ensure the accuracy of the floopins contained here, measurement of doors, undrows, rooms and any other torus are approximate and no responsibility is taken to any enter orresisted or risk-statement. This plan is for instrustive purposes only and should be used as such by any superche purchaser. The services, systems and appliances shown have not been tested and no guarante. as to their operatibility of efficiency can be given. CHAIN FREE