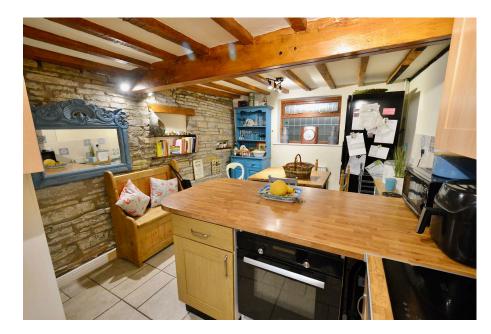

## Orchard Way High Street Badsey WR11 7EW

Guide Price £275,000

This delightful two double bedroom semi-detached character cottage, located in the peaceful heart of Badsey, is offered to the market chain free. The property features a spacious kitchen diner, a cosy sitting room, two generously sized bedrooms, and a well-appointed bathroom.

 Two Bedroom Character Cottage

Kitchen Diner

Sitting Room

· Two Double Bedrooms

· First Floor Bathroom

· Peaceful Central Location

Sunny Garden

· Gas Central Heating