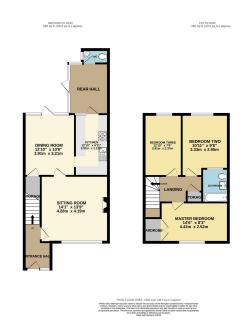

## Littleworth Walk Evesham WR11 4AW

Guide Price £185,000

**⊨** 3 🚰 1 🚍 2

- Spacious Three Bedroom
  Central Location
  Family Home
- Two Large Reception Rooms Gas Central Heating
- Double Glazing

- Front and Rear Gardens
- Close to Amenities
- Downstairs WC

A spacious three-bedroom family home located in the heart of central Evesham. This property features three generously sized bedrooms, offering ample space and comfort. The home benefits from double glazing and gas central heating throughout, has a large sitting room, spacious dining room and the kitchen has ample storage and appliances. To the rear there is a further porch/storeroom and downstairs wc.