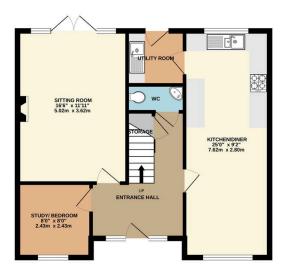

GROUND FLOOR 645 sq.ft. (59.9 sq.m.) approx.

1ST FLOOR 648 sq.ft. (60.2 sq.m.) approx.

TOTAL FLOOR AREA: 1399sq.ft. (130.0 sq.m.) approx

whise every altering in a been insule to brained the actuary of the floorpain contained here; inestablements of doors, windows, rooms and any other items are approximate and no responsibility is taken for any error, omission or mis-statement. This plan is for illustrative purposes only and should be used as such by any prospective purchaser. The services, systems and appliances shown have not been tested and no guarante as to their operability or efficiency can be given.