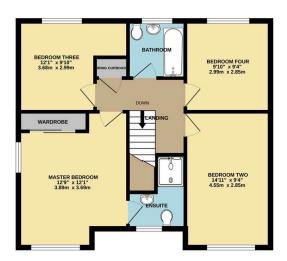

GROUND FLOOR 645 sq.ft. (59.9 sq.m.) approx.

1ST FLOOR 648 sq.ft. (60.2 sq.m.) approx.

TOTAL FLOOR AREA: 1399sq.ft. (130.0 sq.m.) approx

whise every altering in a been insule to brained the actuary of the floorpain contained here; inestablements of doors, windows, rooms and any other items are approximate and no responsibility is taken for any error, omission or mis-statement. This plan is for illustrative purposes only and should be used as such by any prospective purchaser. The services, systems and appliances shown have not been tested and no guarante as to their operability or efficiency can be given.