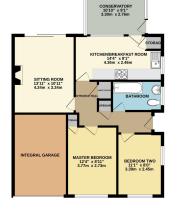

## Evendene Road, Hampton, Evesham, WR11 2PZ

TOTAL FLOOR AREA: 846 sq.1t, (18.6 sq.1t), approx.

White every attempt has been made to answer the accuracy of the foundation content in host, measurements of drows, wholes, reviewed self or them are a significant and no supportable to them to a service, and the self-order of the self-order order of the self-order order of the self-order order order or the self-order order o

Offered Chain Free this two-bedroom semi-detached bungalow is a fantastic chance to create your dream home. Situated in a peaceful location, this property is in need of cosmetic improvement, providing a blank canvas for those looking to add their personal touch. The bungalow features a practical layout with two well-proportioned bedrooms, a large sitting room, a quality conservatory and a sunny rear garden, perfect for relaxing or entertaining.